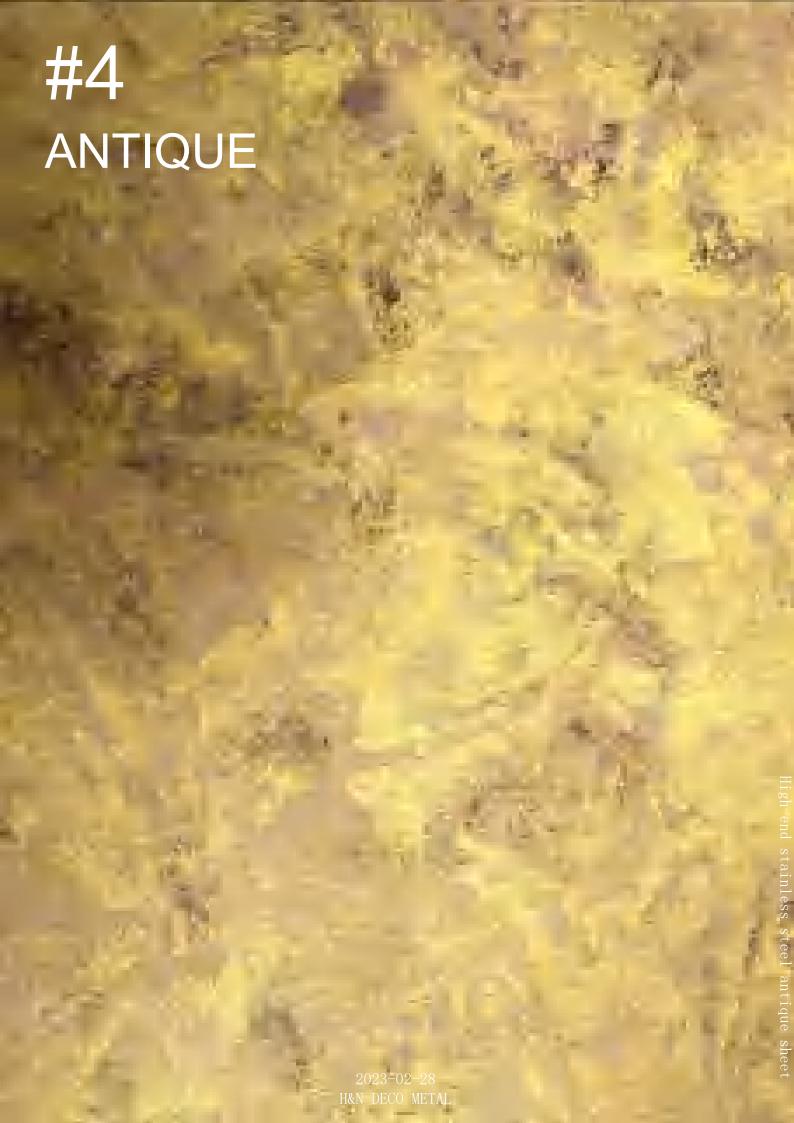

# Antique sheet

Stainless steel old plate is a decorative plate made of stainless steel cold rolled plate, after a series of processing such as sandpaper polishing, potion soaking, brushing, cleaning and oil sealing. It is a very beautiful, vintage and unique metal decorative material.

Application:wall caldding | dividers etc.