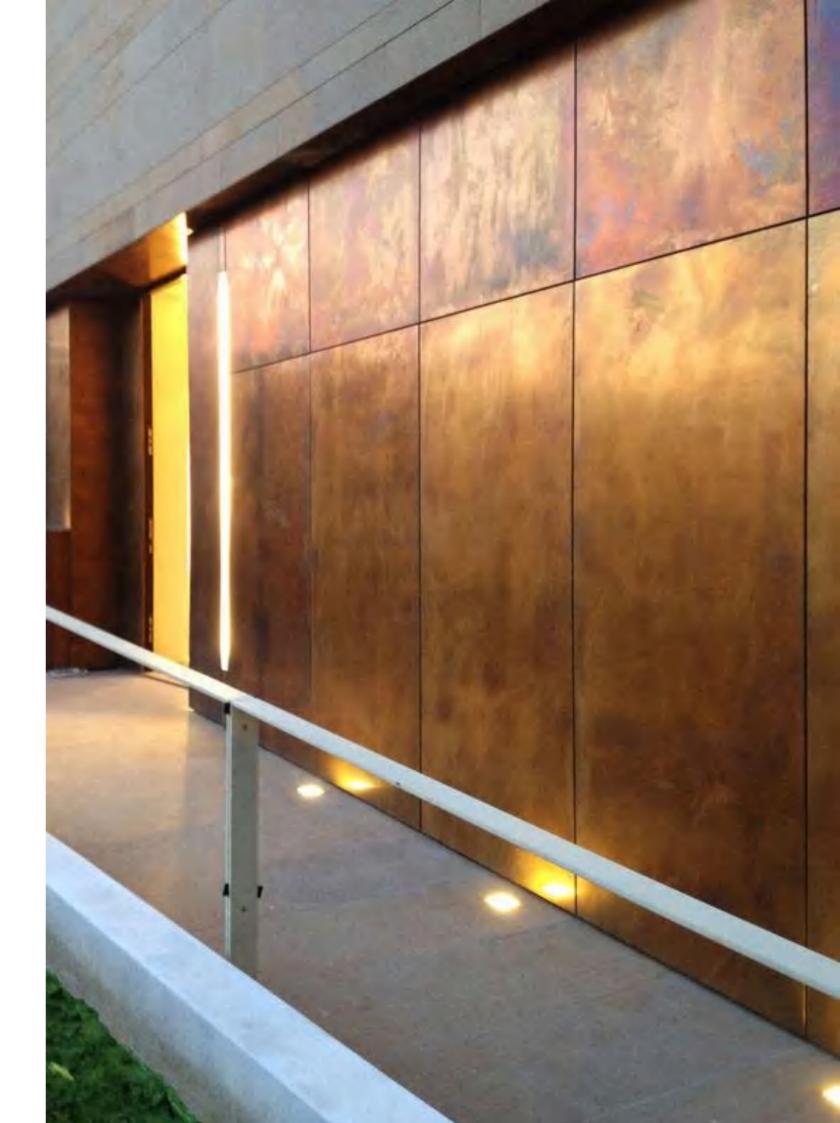

# Antique sheet

Stainless steel old plate is a decorative plate made of stainless steel cold rolled plate, after a series of processing such as sandpaper polishing, potion soaking, brushing, cleaning and oil sealing. It is a very beautiful, vintage and unique metal decorative material.

Application:wall caldding | dividers etc.