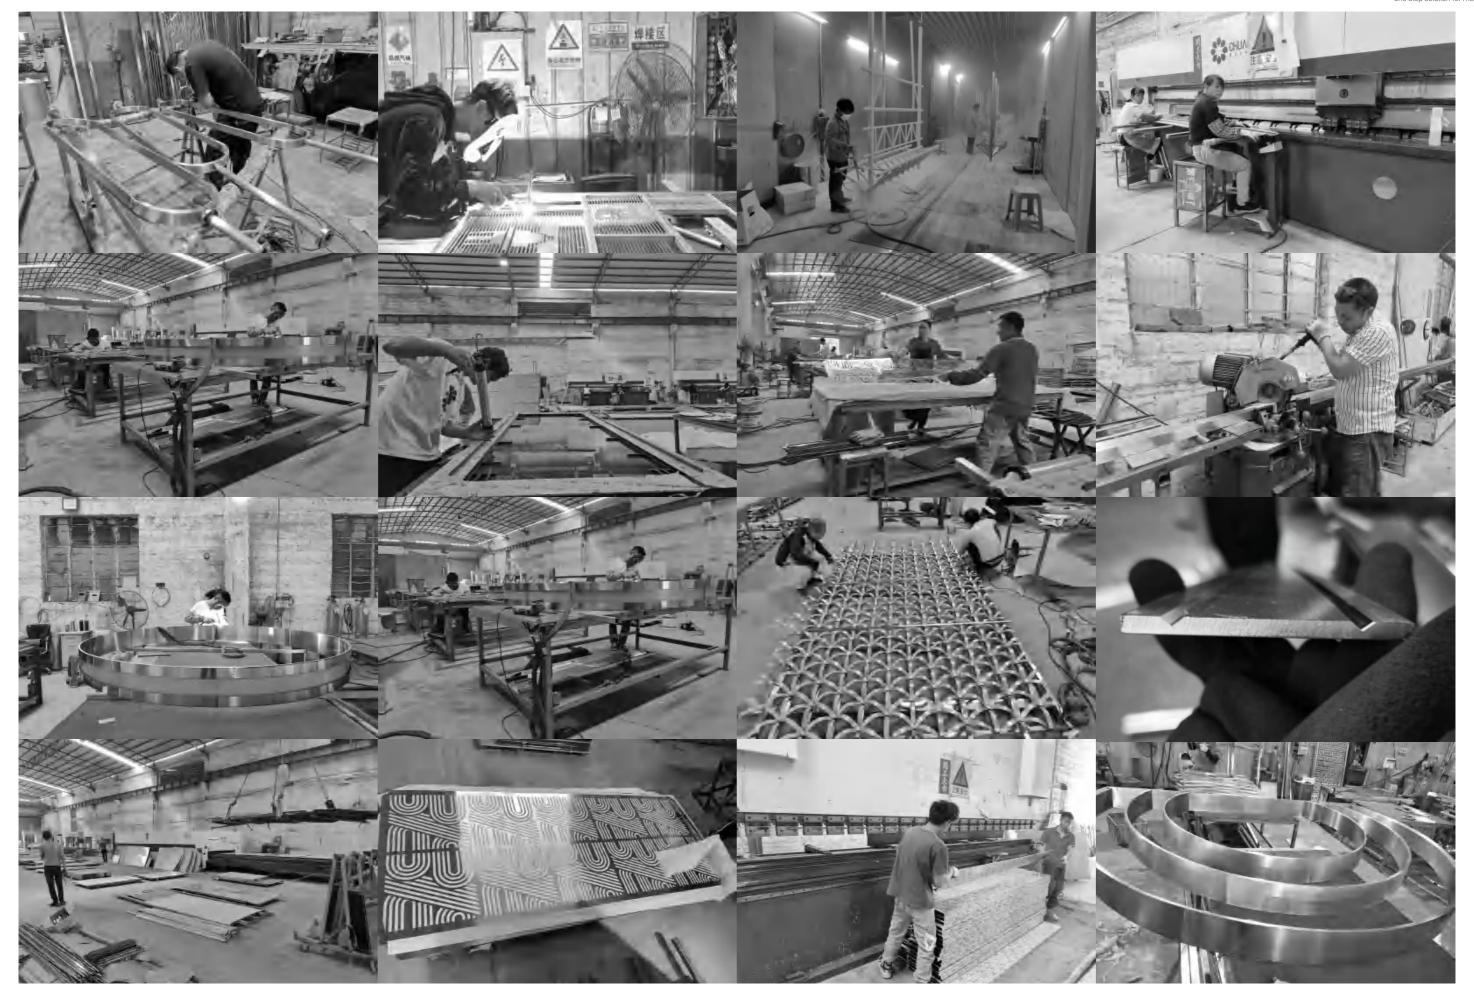

### OPEN LASER CUTTING FACTORY

Start metal work processing such as laser cutting . Welding . PVDcoating . Fabrication . Assembling Stations

2019

### OPEN H&N DECO METAL

Provide one stop solution metal work for customers around the world

2022