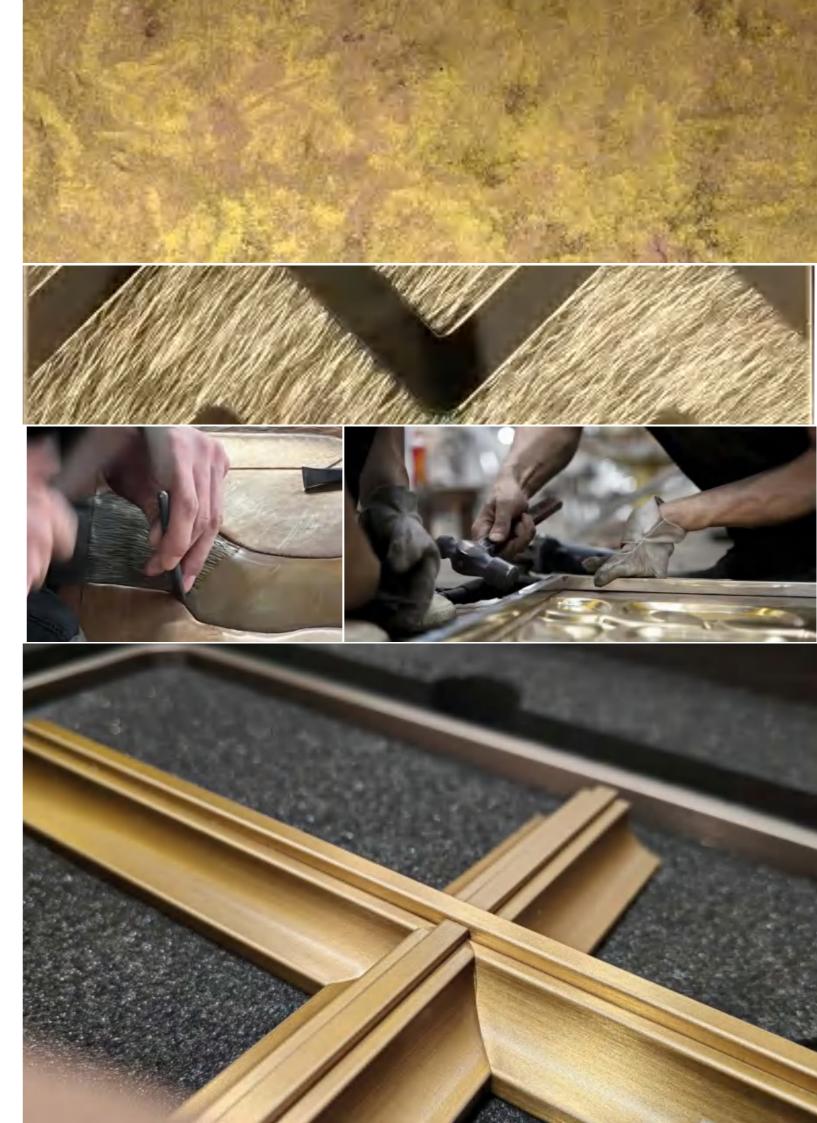

# Antique sheet

Stainless steel old plate is a decorative plate made of stainless steel cold rolled plate, after a series of processing such as sandpaper polishing, potion soaking, brushing, cleaning and oil sealing. It is a very beautiful, vintage and unique metal decorative material.

Application:wall caldding | dividers etc.