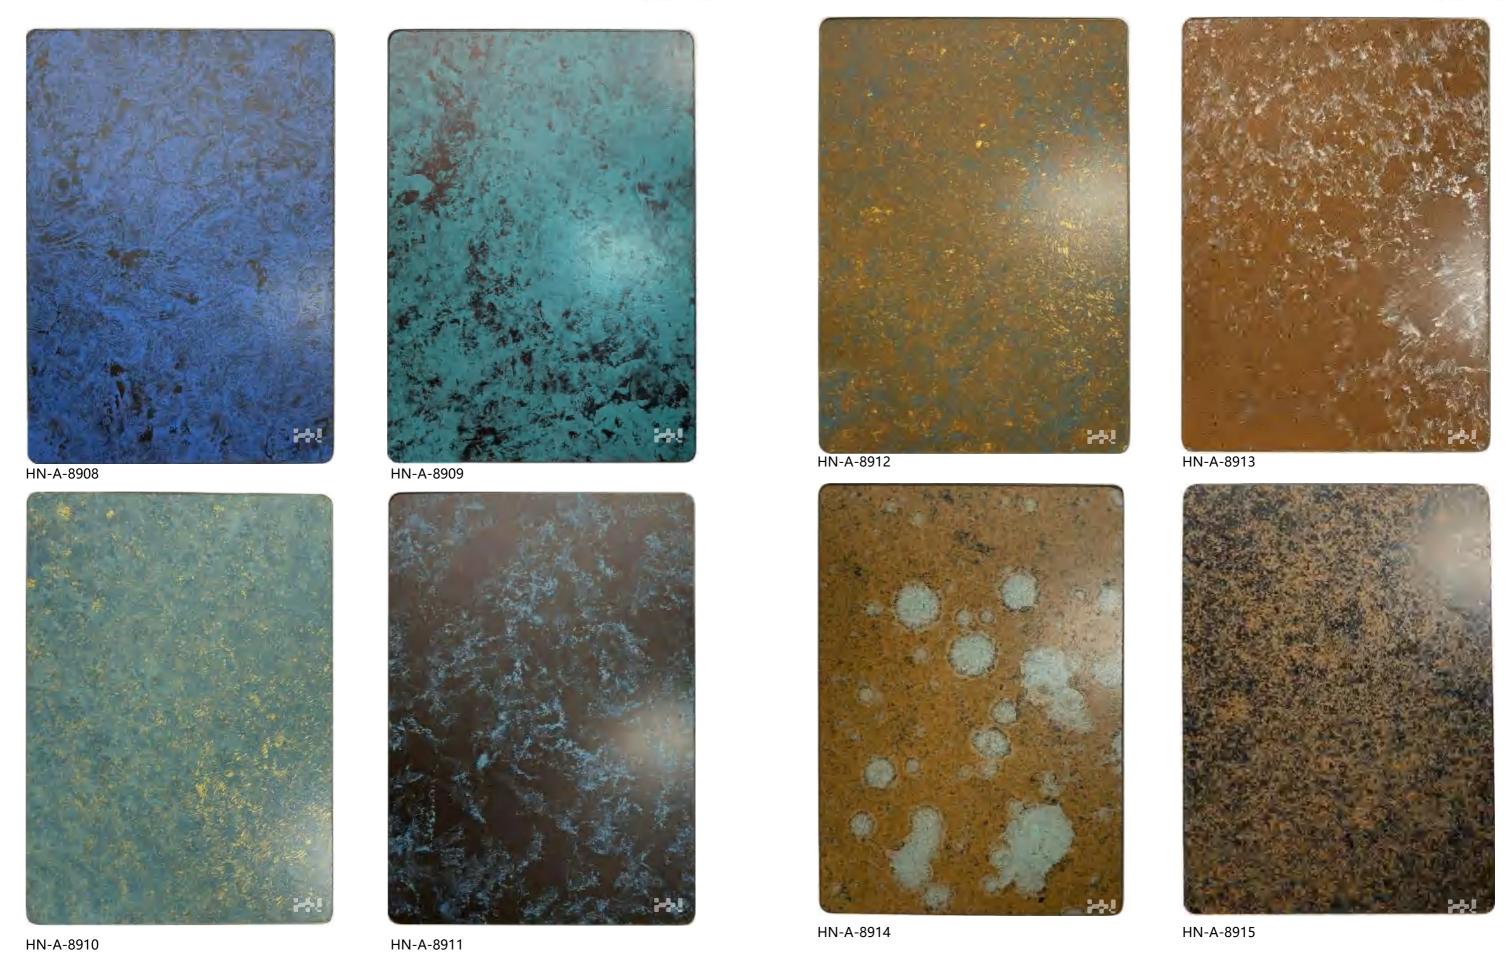

# Antique sheet

Stainless steel old plate is a decorative plate made of stainless steel cold rolled plate, after a series of processing such as sandpaper polishing, potion soaking, brushing, cleaning and oil sealing. It is a very beautiful, vintage and unique metal decorative material.

Application:wall caldding | dividers etc.