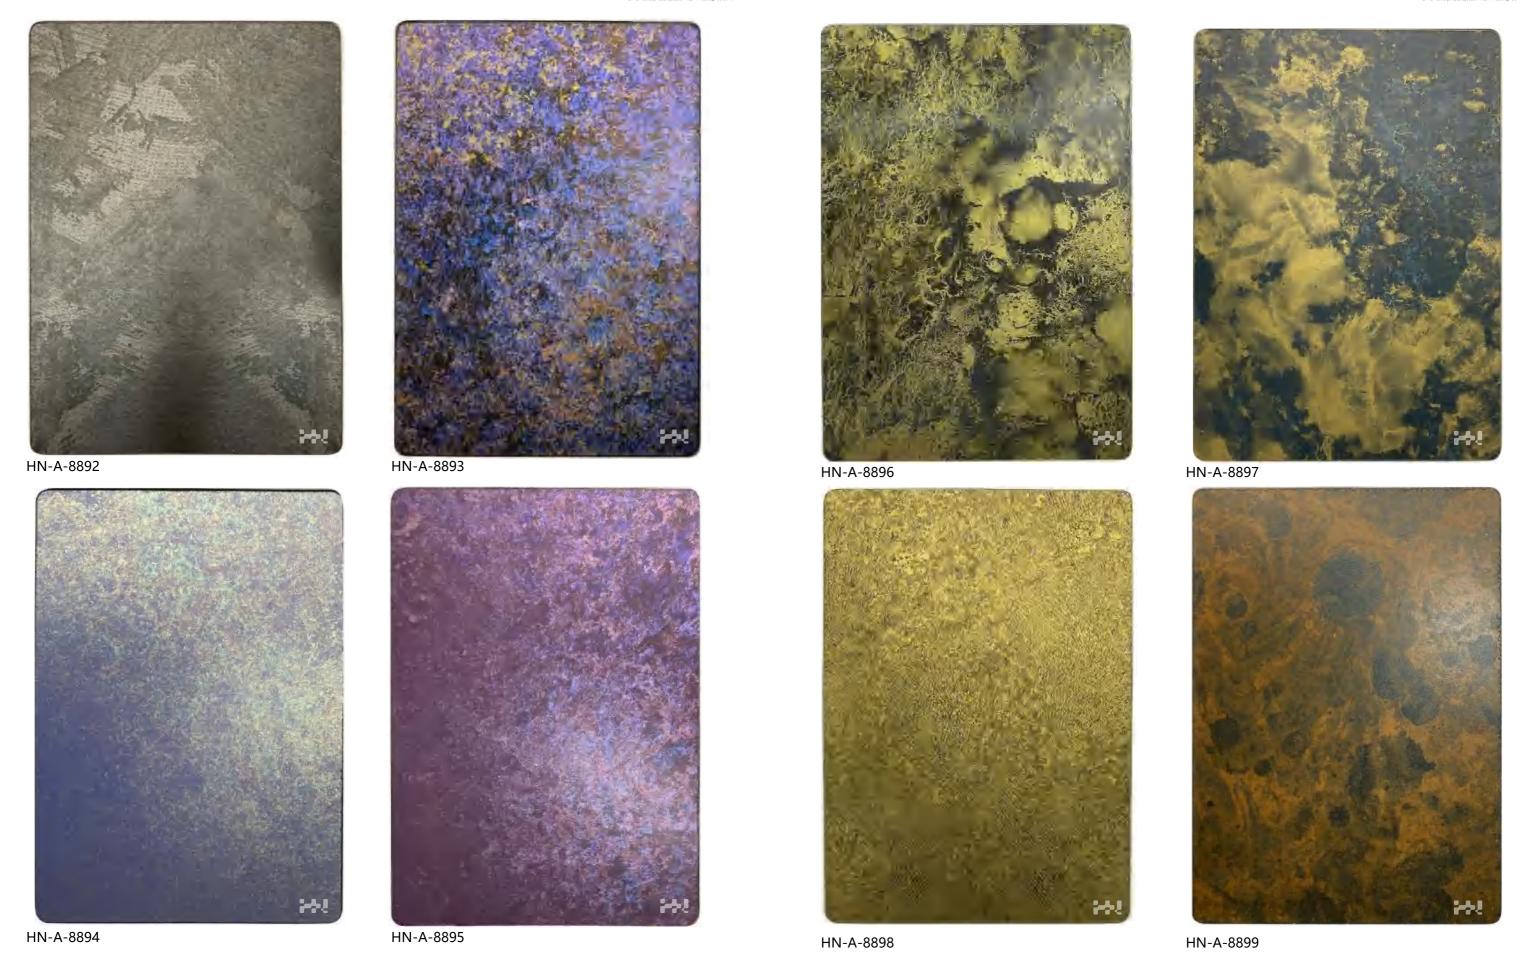

# Antique sheet

Stainless steel old plate is a decorative plate made of stainless steel cold rolled plate, after a series of processing such as sandpaper polishing, potion soaking, brushing, cleaning and oil sealing. It is a very beautiful, vintage and unique metal decorative material.

Application:wall caldding | dividers etc.