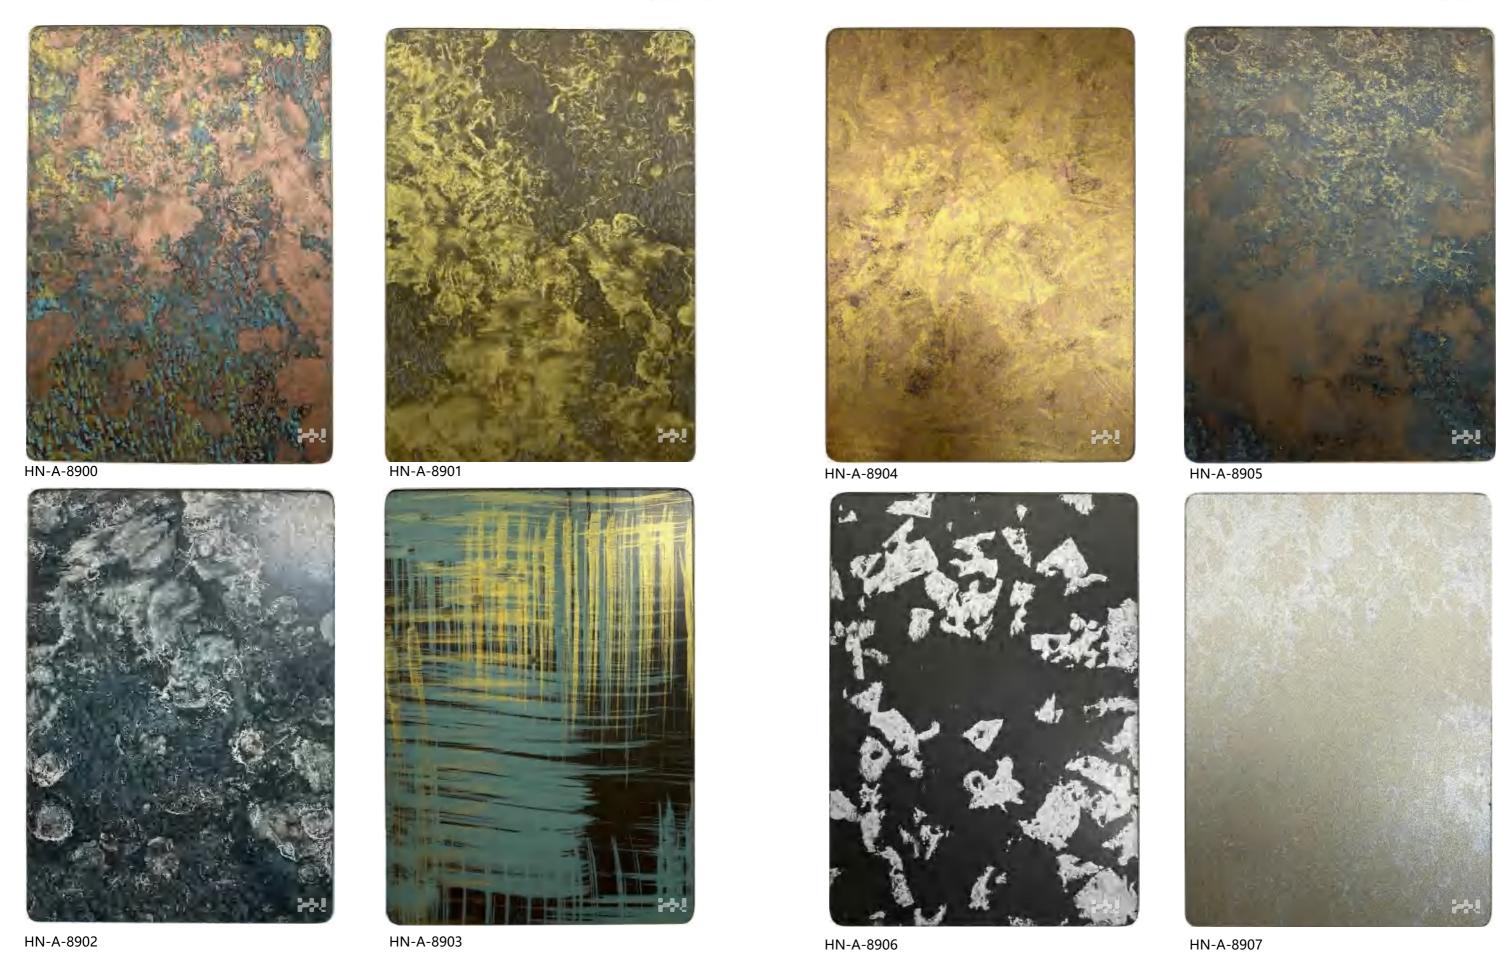

# Antique sheet

Stainless steel old plate is a decorative plate made of stainless steel cold rolled plate, after a series of processing such as sandpaper polishing, potion soaking, brushing, cleaning and oil sealing. It is a very beautiful, vintage and unique metal decorative material.

Application:wall caldding | dividers etc.