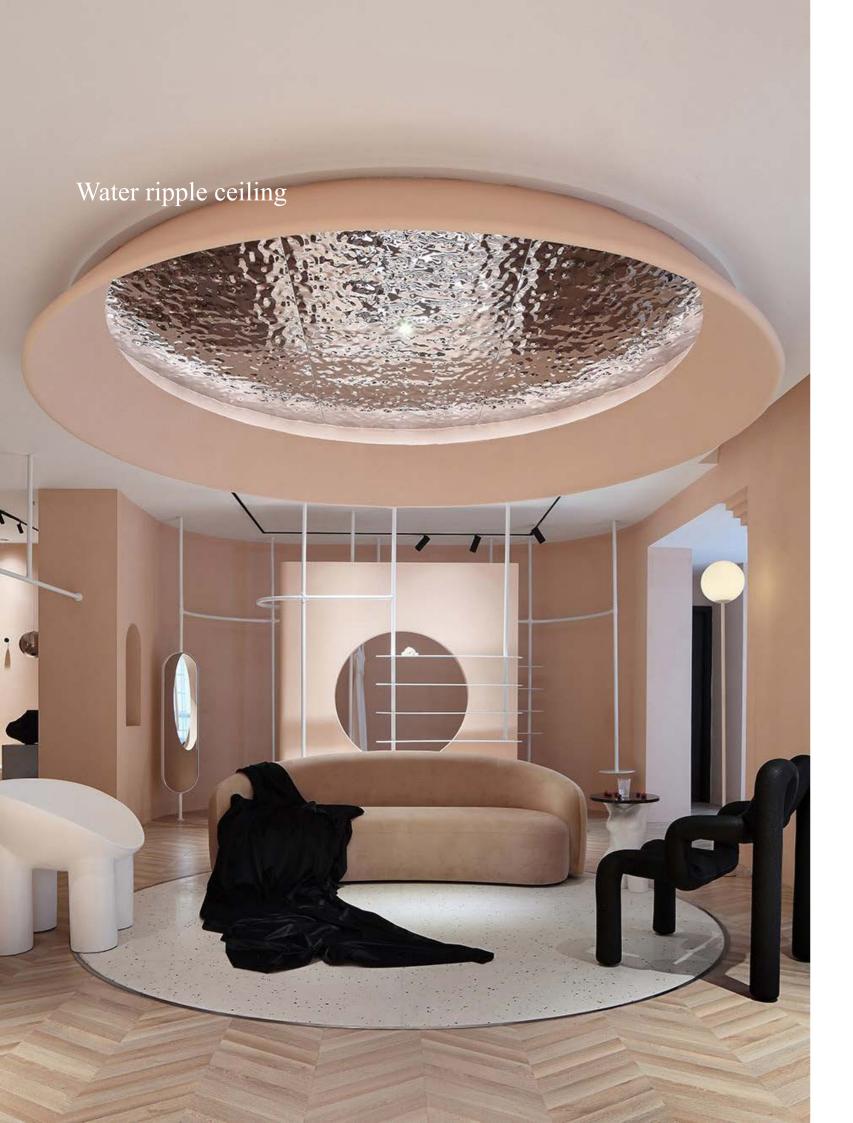

## Water ripple sheet

Stainlesssteel water ripple sheet is a common decorative stainless steel material, Usually, it is on the basis of stainless steel mirror plate, stamping through the mold, so that the stainless steel plate deformation, resulting in uneven, similar to the water ripple pattern of three-dimensional pattern. It is widely used for indoor and outdoor ceiling and wall decoration, and is one of the most popular decomaterials for designers.

Application:Ceiling | Wall cladding etc.