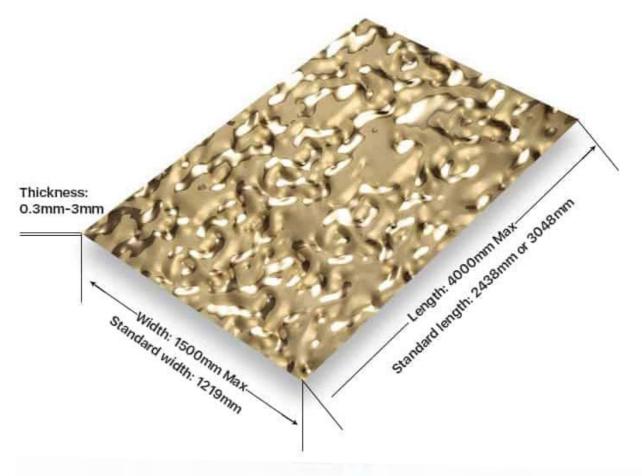

## Water ripple sheet

Stainlesssteel water ripple sheet is a common decorative stainless steel material, Usually, it is on the basis of stainless steel mirror plate, stamping through the mold, so that the stainless steel plate deformation, resulting in uneven, similar to the water ripple pattern of three-dimensional pattern. It is widely used for indoor and outdoor ceiling and wall decoration, and is one of the most popular decomaterials for designers.

Application:Ceiling | Wall cladding etc.