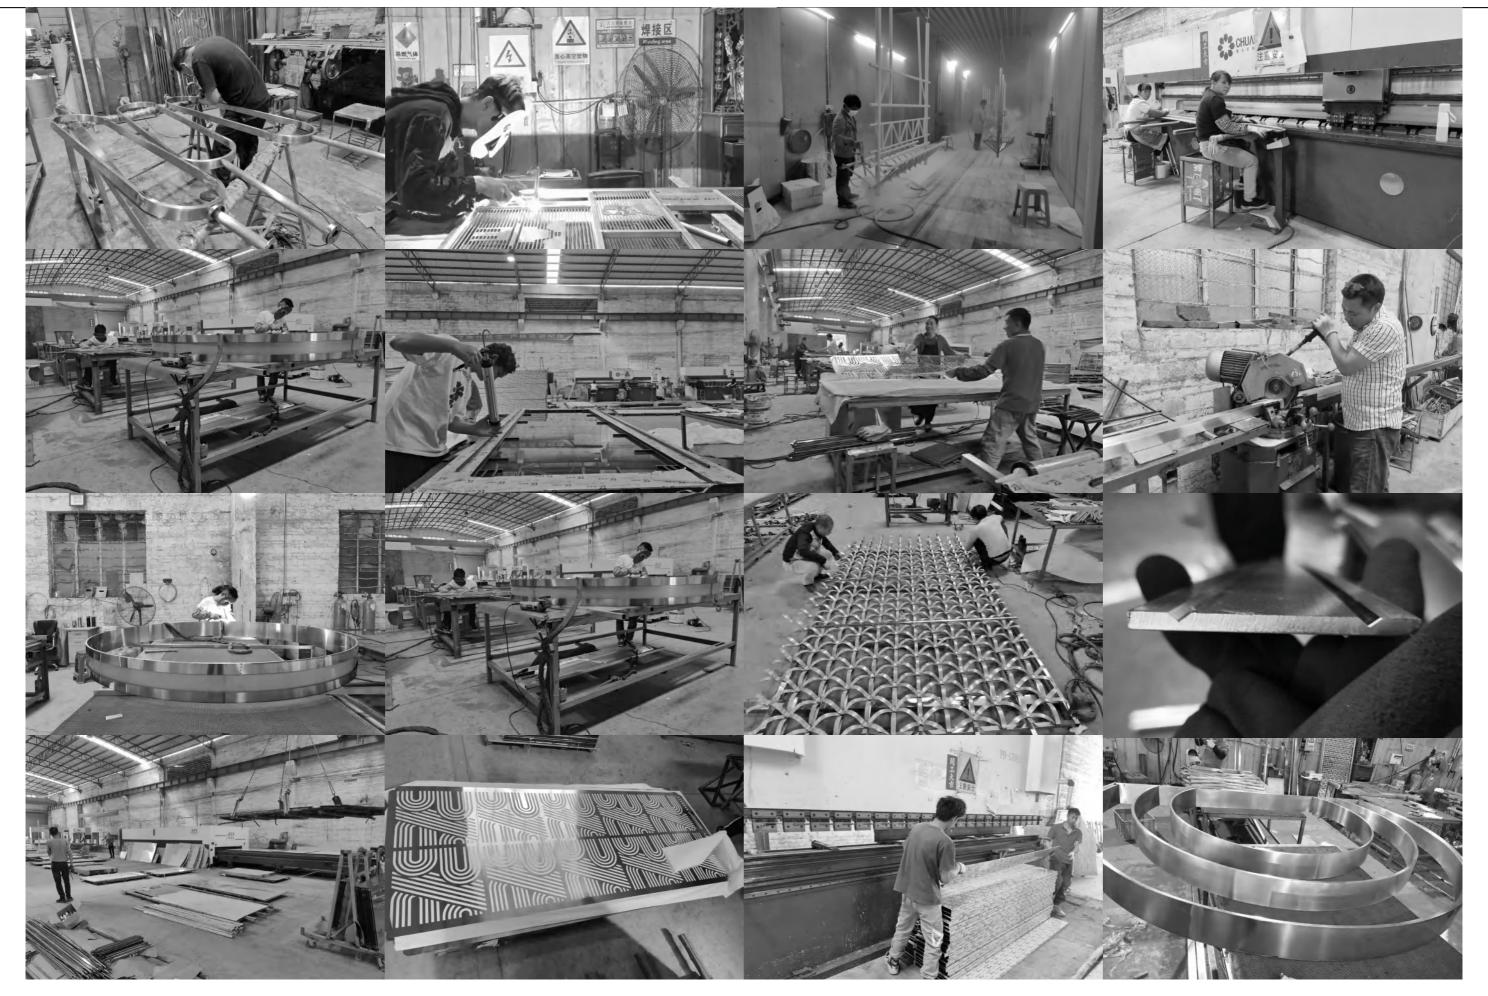

## About us

Established in 2011, Foshan H&N Decoration metal Material Engineering Co., Ltd. is a specialized enterprise that provides decorative stainless steel sheets, sheet metal processing, metal structure fabrication, and metal decoration engineering, We create architectural metal products for illuminating industry, hospitality, commercial, workplace, transportation, entertainment, and retail markets, for twelve years, we have successfully helped architects, designers, contractors and homeowners to provide stainless steel materials and total solutions that meet project requirements and budgets.

### OPEN MIRROR POLISH FACTORY

We have 6 flat plate production lines and 8 coil strip production lines. We are able to provide our customers with plates/coils with different surface effects such as 8K, fine grinding and super fine grinding.

### OPEN LASER CUTTING FACTORY

Start metal work processing such as laser cutting Welding . PVDcoating Fabrication . Assembling Stations

2019

### OPEN H&N DECO METAL

Provide one stop solution metal work for customers around the world

2022

### Qualifications and Experience

- •Third Grade National Architecture Decoration Enterprise and authorized by ISO 9001/2000.
- •One of the earliest and the largest manufacturers in China offering all the specialized and standard surface finishing processing.
- •Twelve years' specialized production experience, with the ability to control the whole processes, to guarantee the quality and cost, as well as quick delivery.