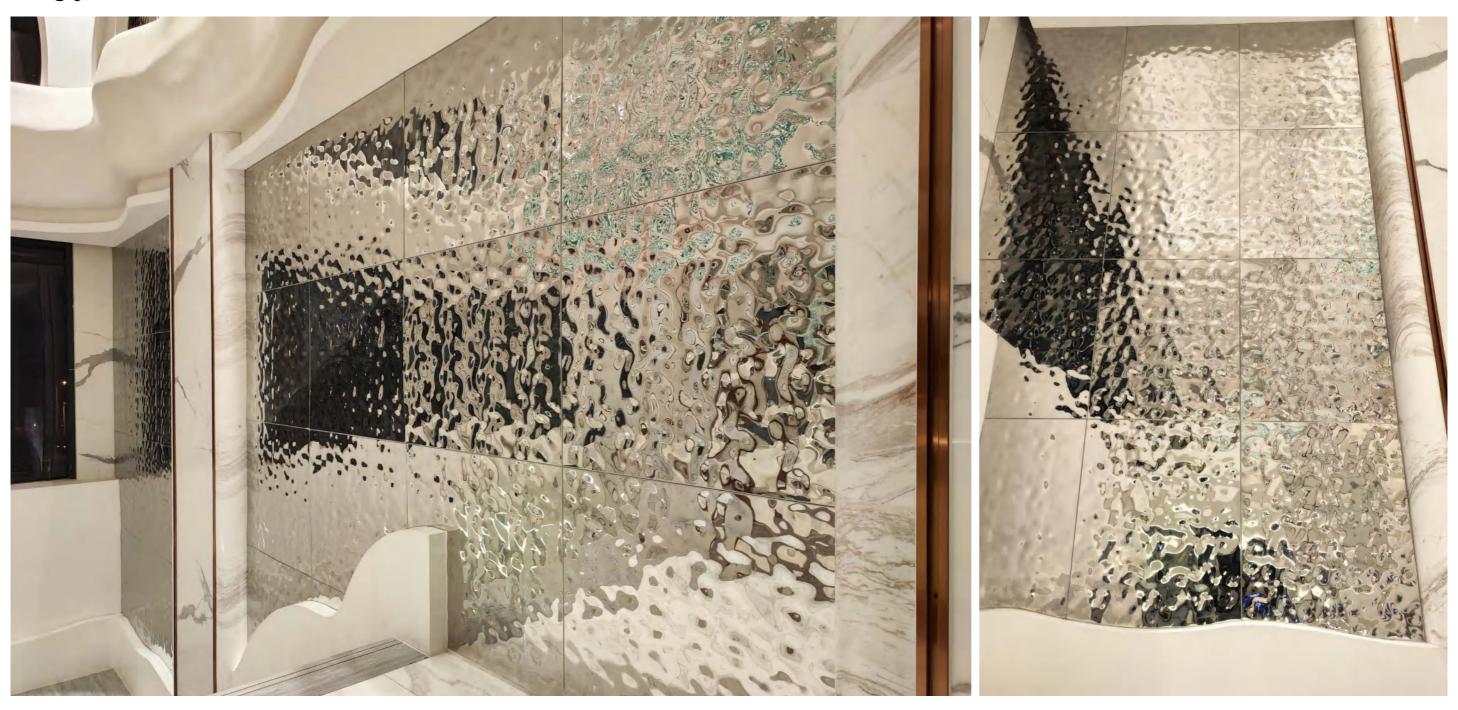

## Water ripple sheet

Stainlesssteel water ripple sheet is a common decorative stainless steel material, Usually, it is on the basis of stainless steel mirror plate, stamping through the mold, so that the stainless steel plate deformation, resulting in uneven, similar to the water ripple pattern of three-dimensional pattern. It is widely used for indoor and outdoor ceiling and wall decoration, and is one of the most popular decomaterials for designers.

Application:Ceiling | Wall cladding etc.

## Product details

Touch: Smooth, Unevenness, Crinkle

Visual: Shimmeringly, Sparklingly

Application Scenarios: Ceiling, cladding, art metal, etc.