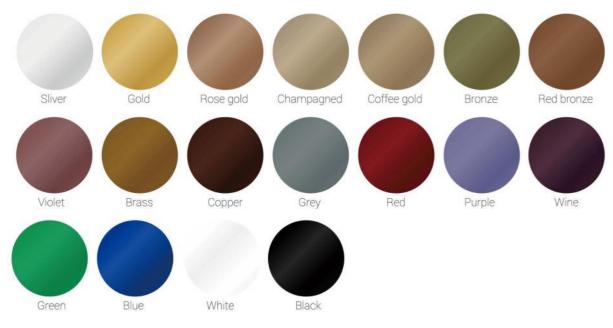

## Color choice

### General colors: Silver | Gold | Rose Gold | Blue | Black

### Other color choice ----PVD Coating color

PVD (physical vapor deposition) coating, also known as thin-film coating, is a process in which a solid material is vaporized in a vacuum and deposited onto the surface of a part. Equipment Selection: We have the most advanced color coating equipment——Horizontal And Vertical PVD coating equipment.

These are our regular colors, for more colors, please download our catalogue