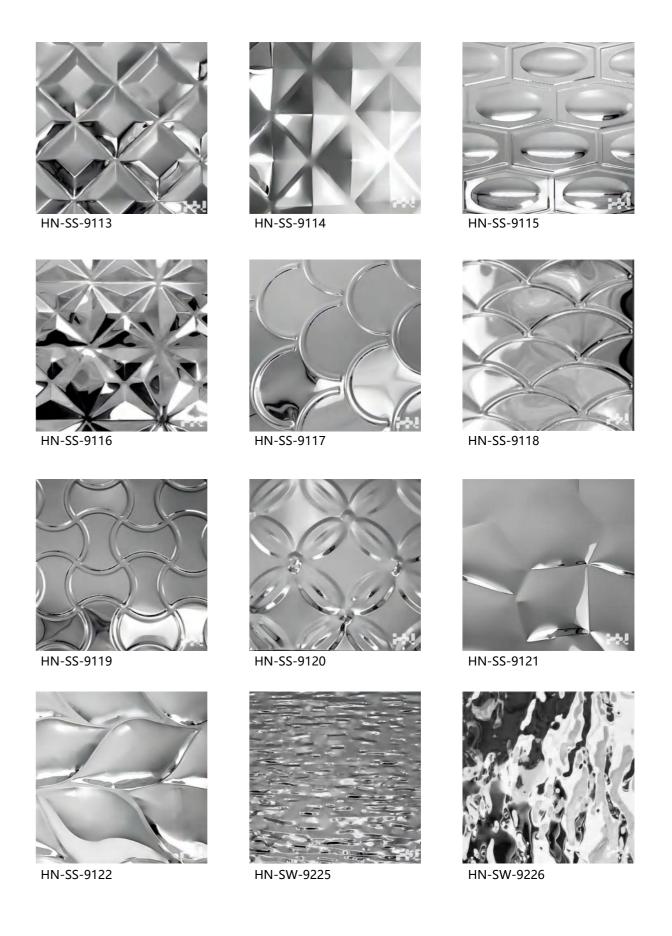

## Water ripple sheet

Stainlesssteel water ripple sheet is a common decorative stainless steel material, Usually, it is on the basis of stainless steel mirror plate, stamping through the mold, so that the stainless steel plate deformation, resulting in uneven, similar to the water ripple pattern of three-dimensional pattern. It is widely used for indoor and outdoor ceiling and wall decoration, and is one of the most popular decomaterials for designers.

Application:Ceiling | Wall cladding etc.