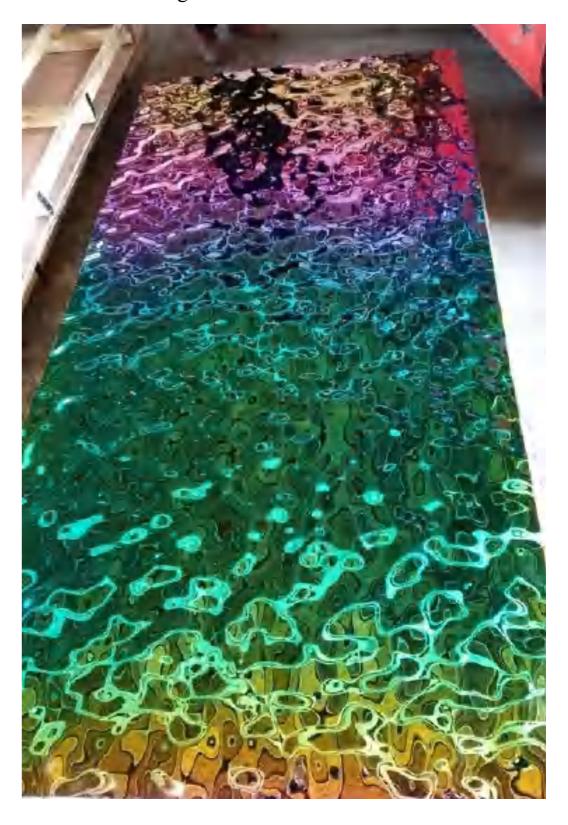

## Water ripple sheet

Stainlesssteel water ripple sheet is a common decorative stainless steel material, Usually, it is on the basis of stainless steel mirror plate, stamping through the mold, so that the stainless steel plate deformation, resulting in uneven, similar to the water ripple pattern of three-dimensional pattern. It is widely used for indoor and outdoor ceiling and wall decoration, and is one of the most popular decomaterials for designers.

Application:Ceiling | Wall cladding etc.