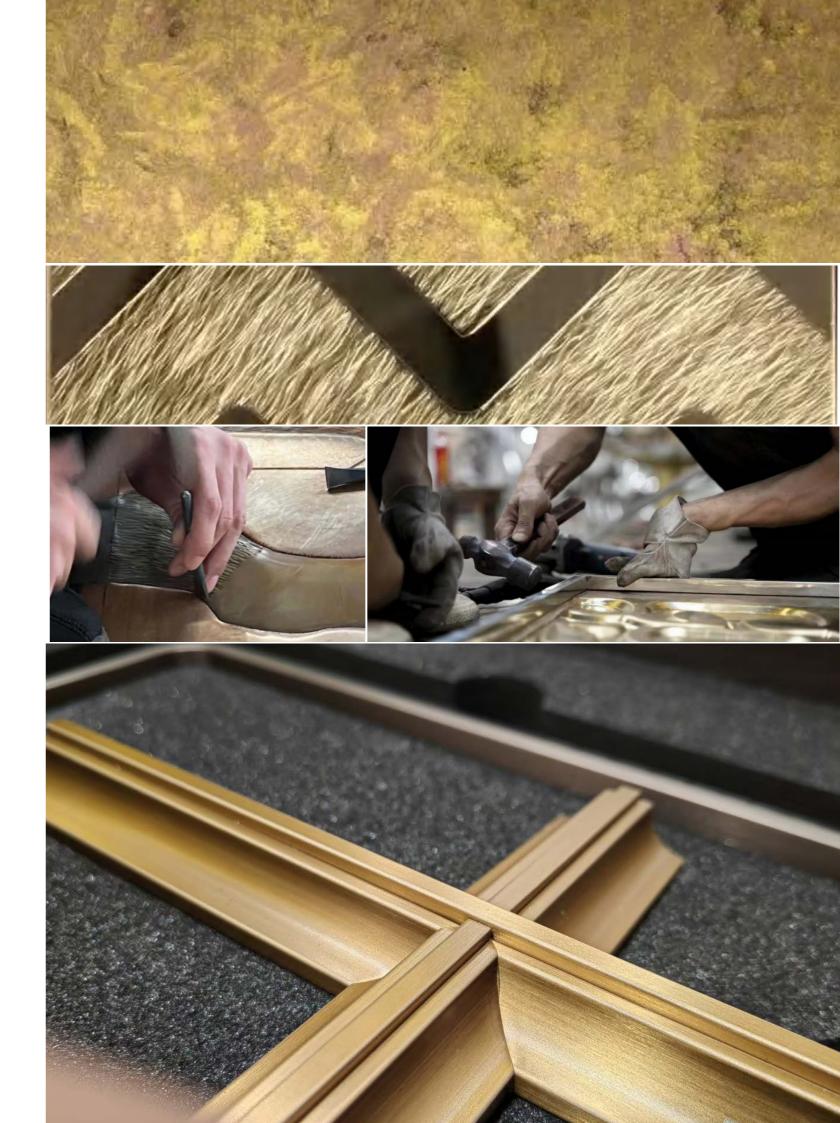

## Water ripple sheet

Stainlesssteel water ripple sheet is a common decorative stainless steel material, Usually, it is on the basis of stainless steel mirror plate, stamping through the mold, so that the stainless steel plate deformation, resulting in uneven, similar to the water ripple pattern of three-dimensional pattern. It is widely used for indoor and outdoor ceiling and wall decoration, and is one of the most popular decomaterials for designers.

Application:Ceiling | Wall cladding etc.

## Product details

Touch: Smooth, Unevenness, Crinkle

Visual: Shimmeringly, Sparklingly

Application Scenarios: Ceiling, cladding, art metal, etc.

#### Advantages:

- Durable and not deformed: The metal has excellent structural properties, and the material is not easily corroded.
- environmentally friendly: no harmful gas emissions
- Fire safe:(no fire ignition, no spread of fire)
- strong: rigid panels
- Simple installation: We can support the mature keel hoisting system, which is convenient for on-site installation.
- Good decorative performance:small、middle、large pattern for your choice,Customization accepted
- Low price:Factory direct supply, better prices