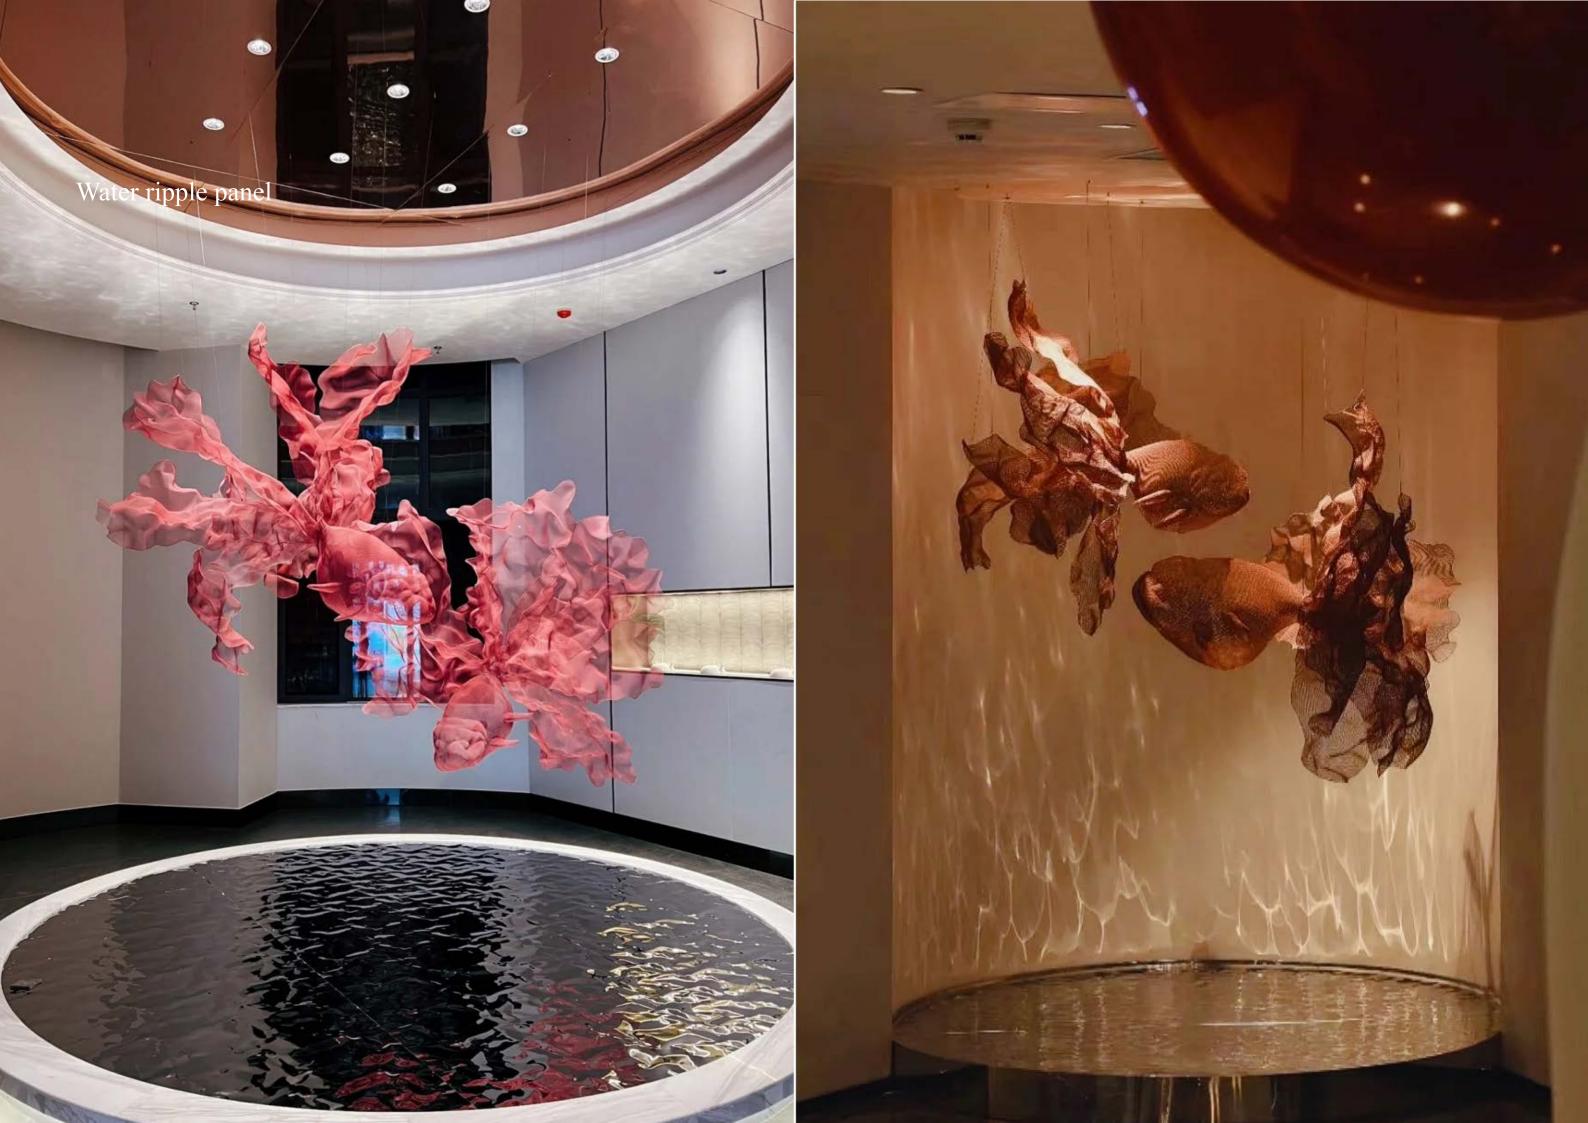

## Water ripple sheet

Stainlesssteel water ripple sheet is a common decorative stainless steel material, Usually, it is on the basis of stainless steel mirror plate, stamping through the mold, so that the stainless steel plate deformation, resulting in uneven, similar to the water ripple pattern of three-dimensional pattern. It is widely used for indoor and outdoor ceiling and wall decoration, and is one of the most popular decomaterials for designers.

# Application

Ceiling | Cladding | Art deco etc.

福州指沐 - 水印 SPA Foot Spa Chain Stores

HOMURA 焱铸 Homura Restaurant

福州晋安区"太空"石材展厅 Marble Fhowroom Fuzhou

中豪 五福国际销售中心 Zonhow 5Fook International

郴州龙憩大酒店 Longqin Hotel Chenzhou