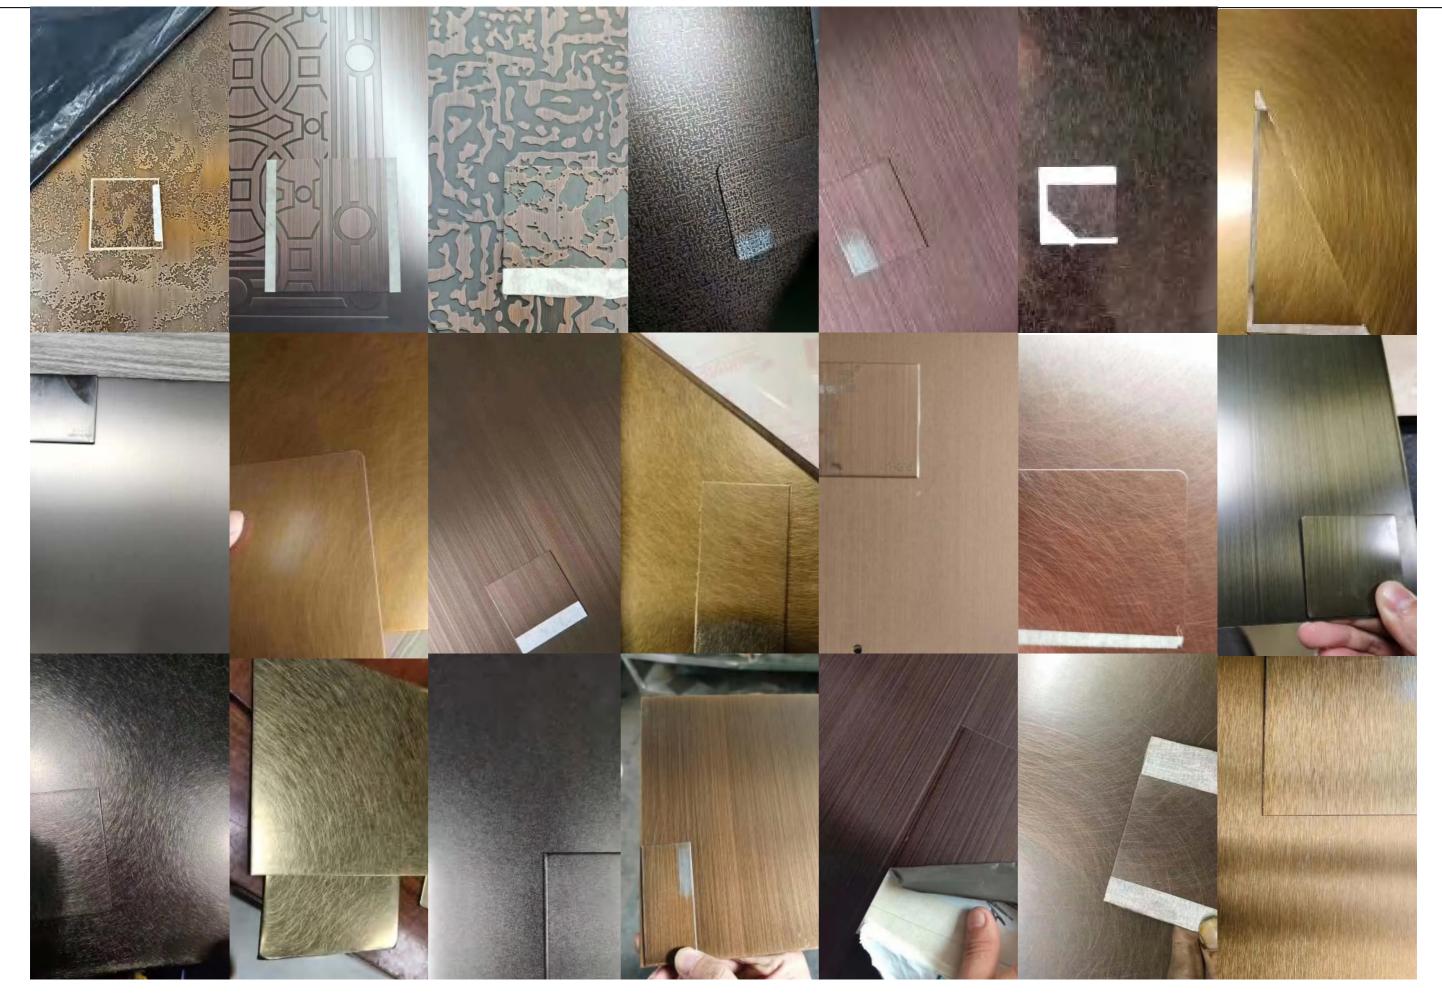

## Color choice

### General colors: Silver | Gold | Rose Gold | Blue | Black

### Other color choice ----PVD Coating color

PVD (physical vapor deposition) coating, also known as thin-film coating, is a process in which a solid material is vaporized in a vacuum and deposited onto the surface of a part. Equipment Selection: We have the most advanced color coating equipment——Horizontal And Vertical PVD coating equipment.

These are our regular colors, for more colors, please download our catalogue

### Colorful PVD Coating

Foshan H&N deco metal Co., Ltd,

<u>hndecometal.com</u>
Foshan H&N deco metal Co., Ltd,

### Other Stampping Pattern

Foshan H&N deco metal Co., Ltd,

hndecometal.com

Foshan H&N deco metal Co., Ltd,