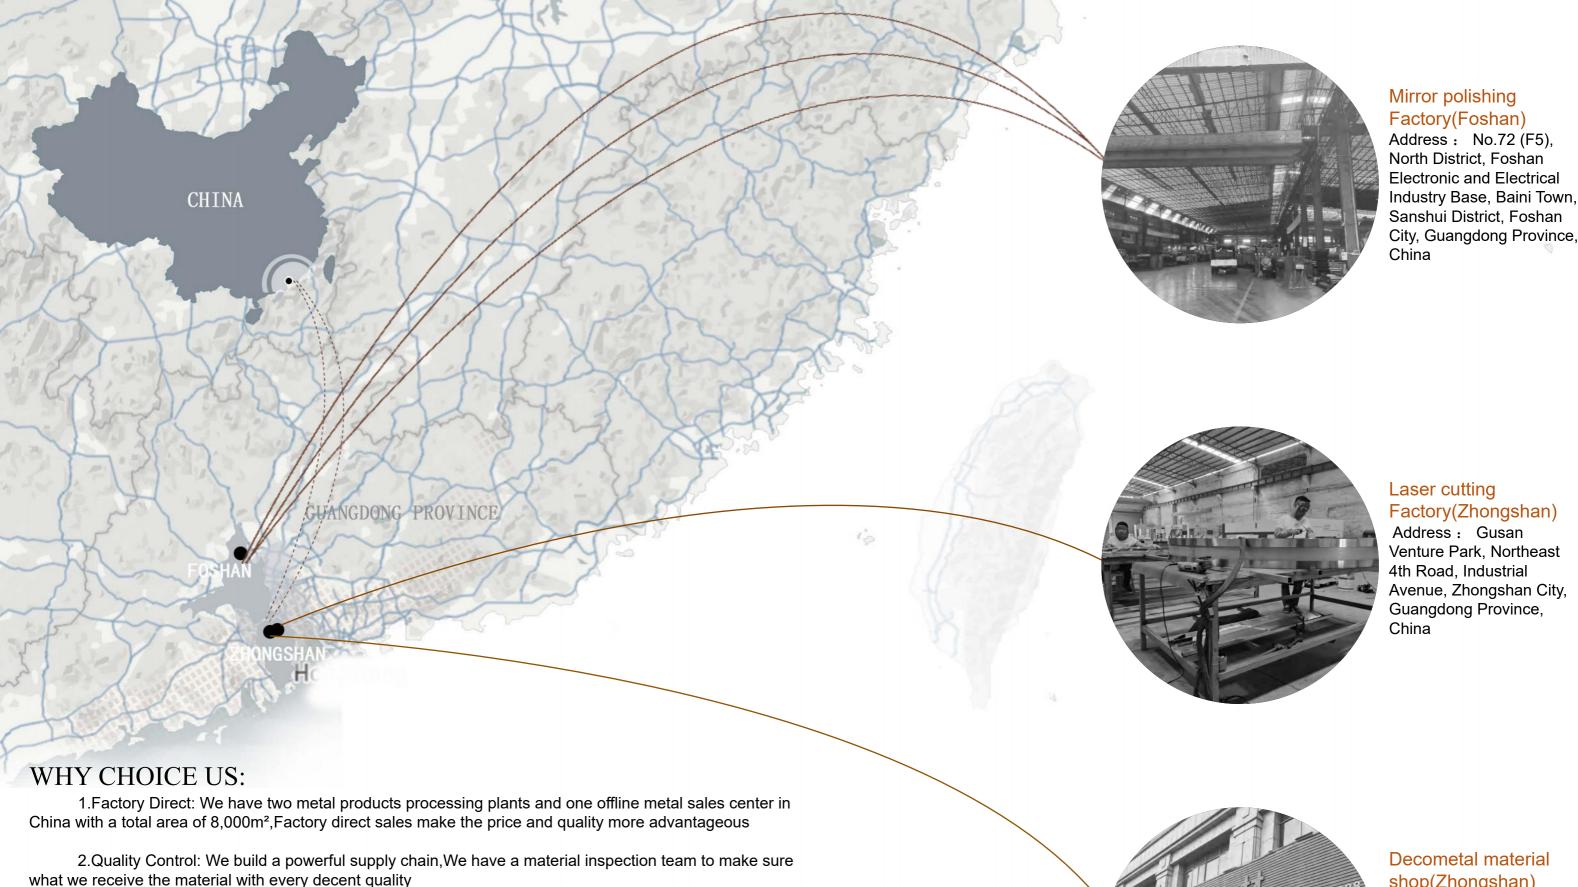

### OPEN MIRROR POLISH FACTORY

We have 6 flat plate production lines and 8 coil strip production lines. We are able to provide our customers with plates/coils with different surface effects such as 8K, fine grinding and super fine grinding.

### OPEN LASER CUTTING FACTORY

Start metal work processing such as laser cutting Welding . PVDcoating Fabrication . Assembling Stations

2019

### OPEN H&N DECO METAL

Provide one stop solution metal work for customers around the world

2022

3.Material Diversity: We are one of the largest suppliers of metal materials patterns in the Chinese

4. Custom-made Service: We have a professional design team with an average of more than 4 years

of design experience. In addition to our standard metal sheet products, we also provide our customers with

market. Variety of materials for your design options

professional customization services

Decometal material shop(Zhongshan)

Address: F1, Zhenglian Shopping Plaza, No.138 Zhongxing Avenue North, Guzhen, Zhongshan City, Guangdong Province, China