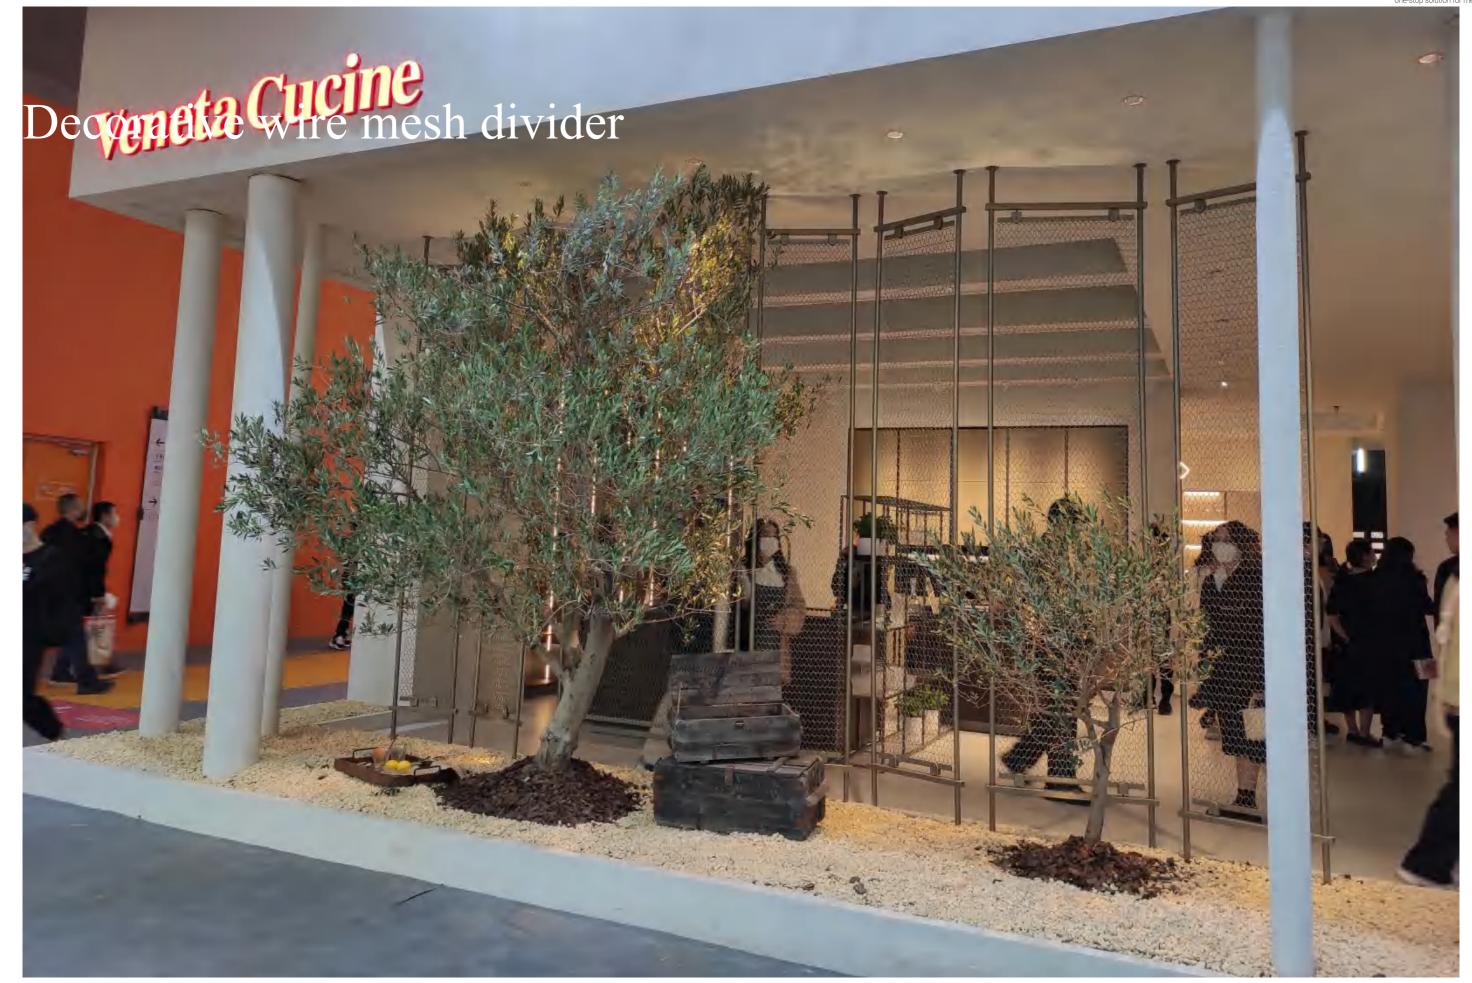

# Decorative wire mesh divider

## Decorative wire mesh

Architectural Woven Wire Mesh and Decorative Metal Mesh for facades, balustrading, cladding, Elevator, ornamental metalwork, sun-screening. Perfect for adding a stunning visual appeal to virtually any building or structure, decorative wire mesh from H&N DECO Metal is an impressive design element that will turn heads and set the right impression. Our decorative wire mesh works well on both residential and commercial buildings and is available in over 40 different designs. Whether you're looking to enhance an office building, hotel, or stadium, we can provide the decorative wire mesh that will distinguish your property and give it a truly timeless appearance.