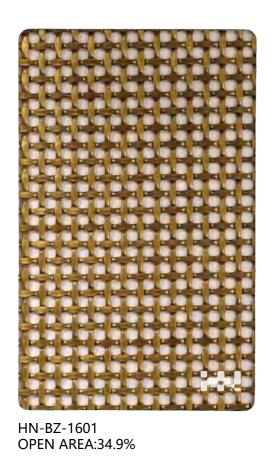

Application:divider | cladding |ceiling |column etc

HN-BZ-1602

OPEN AREA:42.2%

HN-BZ-1603 HN-BZ-1604 OPEN AREA:66.2% **OPEN AREA:48.8%** 

HN-BZ-1605 **OPEN AREA:34.6%** 

HN-BZ-1606 **OPEN AREA:25%** 

HN-BZ-1607 OPEN AREA:33.6%