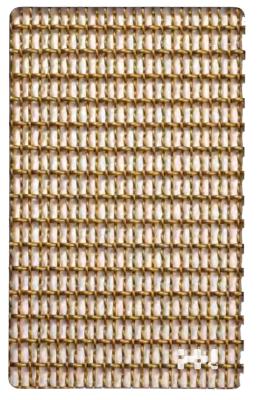

## Decorative wire mesh

Architectural Woven Wire Mesh and Decorative Metal Mesh for facades, balustrading, cladding, Elevator, ornamental metalwork, sun-screening. Perfect for adding a stunning visual appeal to virtually any building or structure, decorative wire mesh from H&N DECO Metal is an impressive design element that will turn heads and set the right impression. Our decorative wire mesh works well on both residential and commercial buildings and is available in over 40 different designs. Whether you're looking to enhance an office building, hotel, or stadium, we can provide the decorative wire mesh that will distinguish your property and give it a truly timeless appearance.

Application:divider | cladding |ceiling |column etc

HN-BZ-1602

OPEN AREA:42.2%

HN-BZ-1603 HN-BZ-1604 OPEN AREA:66.2% **OPEN AREA:48.8%** 

HN-BZ-1605 **OPEN AREA:34.6%** 

HN-BZ-1606 **OPEN AREA:25%** 

HN-BZ-1607 OPEN AREA:33.6%