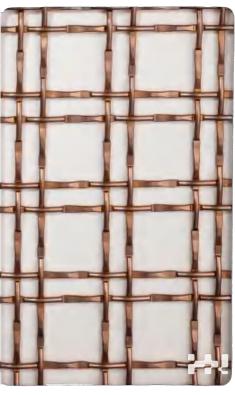

## Decorative wire mesh

Architectural Woven Wire Mesh and Decorative Metal Mesh for facades, balustrading, cladding, Elevator, ornamental metalwork, sun-screening. Perfect for adding a stunning visual appeal to virtually any building or structure, decorative wire mesh from H&N DECO Metal is an impressive design element that will turn heads and set the right impression. Our decorative wire mesh works well on both residential and commercial buildings and is available in over 40 different designs. Whether you're looking to enhance an office building, hotel, or stadium, we can provide the decorative wire mesh that will distinguish your property and give it a truly timeless appearance.

Application:divider | cladding |ceiling |column etc

HN-BZ-1602

OPEN AREA:42.2%

HN-BZ-1603 HN-BZ-1604 OPEN AREA:66.2% **OPEN AREA:48.8%** 

HN-BZ-1605 **OPEN AREA:34.6%** 

HN-BZ-1606 **OPEN AREA:25%** 

HN-BZ-1607 OPEN AREA:33.6%