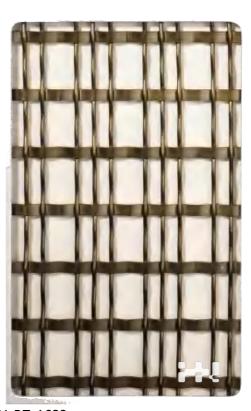

## Decorative wire mesh

Architectural Woven Wire Mesh and Decorative Metal Mesh for facades, balustrading, cladding, Elevator, ornamental metalwork, sun-screening. Perfect for adding a stunning visual appeal to virtually any building or structure, decorative wire mesh from H&N DECO Metal is an impressive design element that will turn heads and set the right impression. Our decorative wire mesh works well on both residential and commercial buildings and is available in over 40 different designs. Whether you're looking to enhance an office building, hotel, or stadium, we can provide the decorative wire mesh that will distinguish your property and give it a truly timeless appearance.

Application:divider | cladding |ceiling |column etc

HN-BZ-1602

OPEN AREA:42.2%

HN-BZ-1603 HN-BZ-1604 OPEN AREA:66.2% **OPEN AREA:48.8%** 

HN-BZ-1605 **OPEN AREA:34.6%** 

HN-BZ-1606 **OPEN AREA:25%** 

HN-BZ-1607 OPEN AREA:33.6%