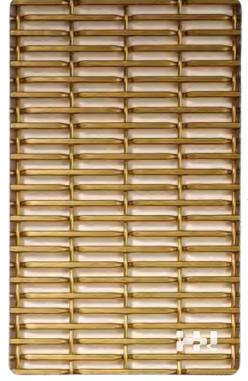

## Decorative wire mesh

Architectural Woven Wire Mesh and Decorative Metal Mesh for facades, balustrading, cladding, Elevator, ornamental metalwork, sun-screening. Perfect for adding a stunning visual appeal to virtually any building or structure, decorative wire mesh from H&N DECO Metal is an impressive design element that will turn heads and set the right impression. Our decorative wire mesh works well on both residential and commercial buildings and is available in over 40 different designs. Whether you're looking to enhance an office building, hotel, or stadium, we can provide the decorative wire mesh that will distinguish your property and give it a truly timeless appearance.

Application:divider | cladding |ceiling |column etc

HN-BZ-1602

OPEN AREA:42.2%

HN-BZ-1603 HN-BZ-1604 OPEN AREA:66.2% **OPEN AREA:48.8%** 

HN-BZ-1605 **OPEN AREA:34.6%** 

HN-BZ-1606 **OPEN AREA:25%** 

HN-BZ-1607 OPEN AREA:33.6%