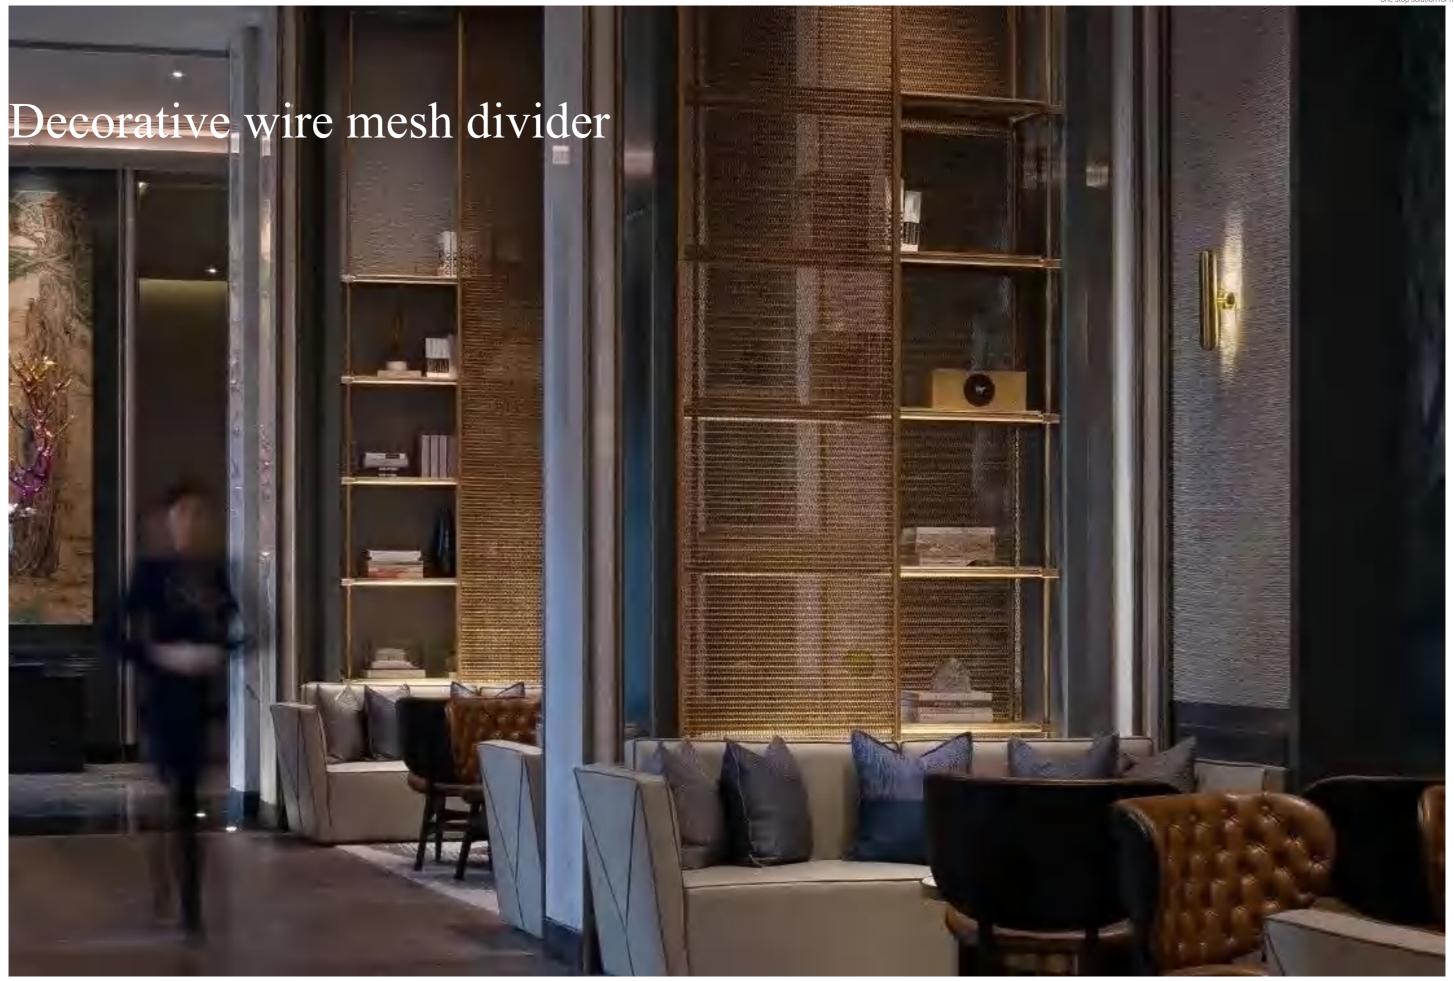

## Decorative wire mesh

Architectural Woven Wire Mesh and Decorative Metal Mesh for facades, balustrading, cladding, Elevator, ornamental metalwork, sun-screening. Perfect for adding a stunning visual appeal to virtually any building or structure, decorative wire mesh from H&N DECO Metal is an impressive design element that will turn heads and set the right impression. Our decorative wire mesh works well on both residential and commercial buildings and is available in over 40 different designs. Whether you're looking to enhance an office building, hotel, or stadium, we can provide the decorative wire mesh that will distinguish your property and give it a truly timeless appearance.

Application:divider | cladding |ceiling |column etc

HN-BZ-1602

OPEN AREA:42.2%

HN-BZ-1603 HN-BZ-1604 OPEN AREA:66.2% **OPEN AREA:48.8%** 

HN-BZ-1605 **OPEN AREA:34.6%** 

HN-BZ-1606 **OPEN AREA:25%** 

HN-BZ-1607 OPEN AREA:33.6%

# Decorative wire mesh divider