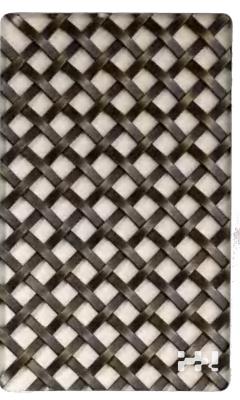

## Decorative wire mesh

Architectural Woven Wire Mesh and Decorative Metal Mesh for facades, balustrading, cladding, Elevator, ornamental metalwork, sun-screening. Perfect for adding a stunning visual appeal to virtually any building or structure, decorative wire mesh from H&N DECO Metal is an impressive design element that will turn heads and set the right impression. Our decorative wire mesh works well on both residential and commercial buildings and is available in over 40 different designs. Whether you're looking to enhance an office building, hotel, or stadium, we can provide the decorative wire mesh that will distinguish your property and give it a truly timeless appearance.

Application:divider | cladding |ceiling |column etc

HN-BZ-1602

OPEN AREA:42.2%

HN-BZ-1603 HN-BZ-1604 OPEN AREA:66.2% **OPEN AREA:48.8%** 

HN-BZ-1605 **OPEN AREA:34.6%** 

HN-BZ-1606 **OPEN AREA:25%** 

HN-BZ-1607 OPEN AREA:33.6%