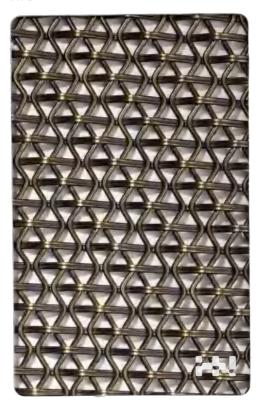

## Decorative wire mesh

Architectural Woven Wire Mesh and Decorative Metal Mesh for facades, balustrading, cladding, Elevator, ornamental metalwork, sun-screening. Perfect for adding a stunning visual appeal to virtually any building or structure, decorative wire mesh from H&N DECO Metal is an impressive design element that will turn heads and set the right impression. Our decorative wire mesh works well on both residential and commercial buildings and is available in over 40 different designs. Whether you're looking to enhance an office building, hotel, or stadium, we can provide the decorative wire mesh that will distinguish your property and give it a truly timeless appearance.

Application:divider | cladding |ceiling |column etc

HN-BZ-1602

OPEN AREA:42.2%

HN-BZ-1603 HN-BZ-1604 OPEN AREA:66.2% **OPEN AREA:48.8%** 

HN-BZ-1605 **OPEN AREA:34.6%** 

HN-BZ-1606 **OPEN AREA:25%** 

HN-BZ-1607 OPEN AREA:33.6%