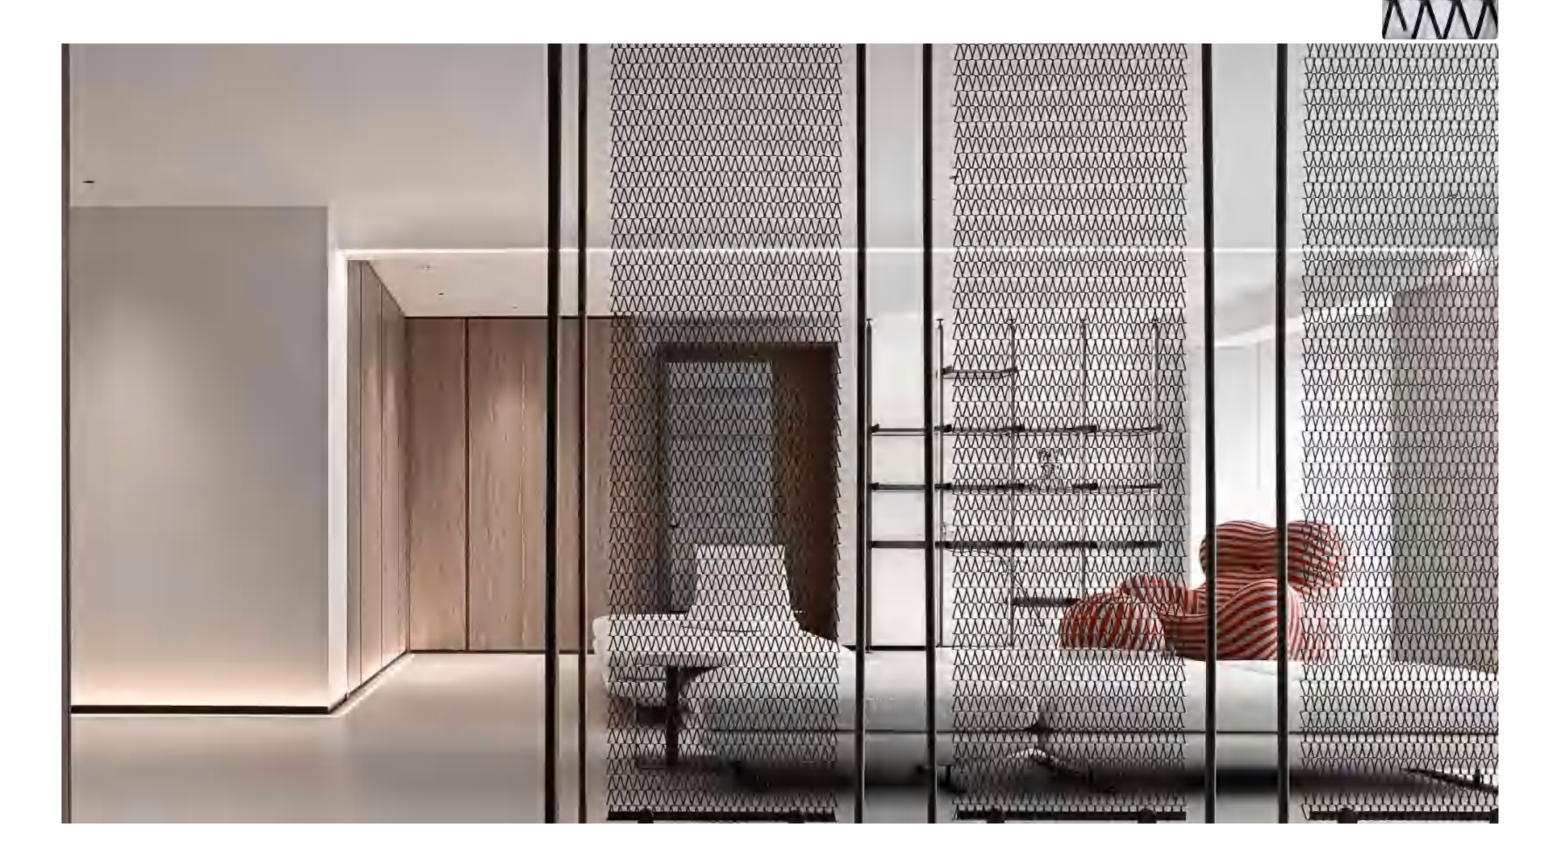

# Decorative wire mesh divider

## Decorative wire mesh

Architectural Woven Wire Mesh and Decorative Metal Mesh for facades, balustrading, cladding, Elevator, ornamental metalwork, sun-screening. Perfect for adding a stunning visual appeal to virtually any building or structure, decorative wire mesh from H&N DECO Metal is an impressive design element that will turn heads and set the right impression. Our decorative wire mesh works well on both residential and commercial buildings and is available in over 40 different designs. Whether you're looking to enhance an office building, hotel, or stadium, we can provide the decorative wire mesh that will distinguish your property and give it a truly timeless appearance.