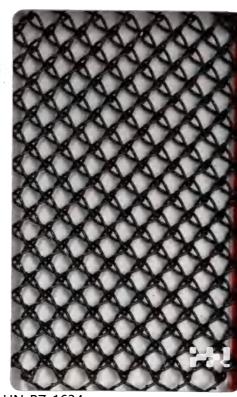

## Decorative wire mesh

Architectural Woven Wire Mesh and Decorative Metal Mesh for facades, balustrading, cladding, Elevator, ornamental metalwork, sun-screening. Perfect for adding a stunning visual appeal to virtually any building or structure, decorative wire mesh from H&N DECO Metal is an impressive design element that will turn heads and set the right impression. Our decorative wire mesh works well on both residential and commercial buildings and is available in over 40 different designs. Whether you're looking to enhance an office building, hotel, or stadium, we can provide the decorative wire mesh that will distinguish your property and give it a truly timeless appearance.

Application:divider | cladding |ceiling |column etc

HN-BZ-1602

OPEN AREA:42.2%

HN-BZ-1603 HN-BZ-1604 OPEN AREA:66.2% **OPEN AREA:48.8%** 

HN-BZ-1605 **OPEN AREA:34.6%** 

HN-BZ-1606 **OPEN AREA:25%** 

HN-BZ-1607 OPEN AREA:33.6%