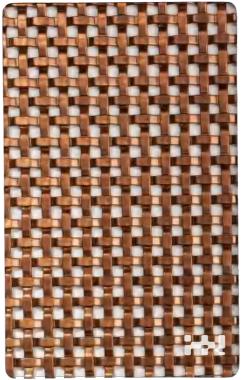

## Decorative wire mesh

Architectural Woven Wire Mesh and Decorative Metal Mesh for facades, balustrading, cladding, Elevator, ornamental metalwork, sun-screening. Perfect for adding a stunning visual appeal to virtually any building or structure, decorative wire mesh from H&N DECO Metal is an impressive design element that will turn heads and set the right impression. Our decorative wire mesh works well on both residential and commercial buildings and is available in over 40 different designs. Whether you're looking to enhance an office building, hotel, or stadium, we can provide the decorative wire mesh that will distinguish your property and give it a truly timeless appearance.