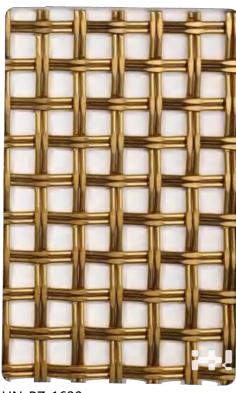

## Decorative wire mesh

Architectural Woven Wire Mesh and Decorative Metal Mesh for facades, balustrading, cladding, Elevator, ornamental metalwork, sun-screening. Perfect for adding a stunning visual appeal to virtually any building or structure, decorative wire mesh from H&N DECO Metal is an impressive design element that will turn heads and set the right impression. Our decorative wire mesh works well on both residential and commercial buildings and is available in over 40 different designs. Whether you're looking to enhance an office building, hotel, or stadium, we can provide the decorative wire mesh that will distinguish your property and give it a truly timeless appearance.

Application:divider | cladding |ceiling |column etc

HN-BZ-1602

OPEN AREA:42.2%

HN-BZ-1603 HN-BZ-1604 OPEN AREA:66.2% **OPEN AREA:48.8%** 

HN-BZ-1605 **OPEN AREA:34.6%** 

HN-BZ-1606 **OPEN AREA:25%** 

HN-BZ-1607 OPEN AREA:33.6%

## MESH TYPE

Choose from a wide variety of Square, Rectangular and Designer Mesh types.