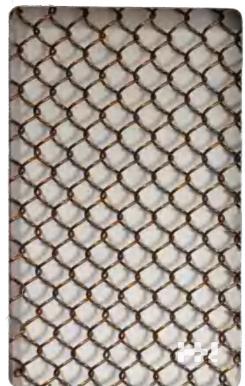

## Decorative wire mesh

Architectural Woven Wire Mesh and Decorative Metal Mesh for facades, balustrading, cladding, Elevator, ornamental metalwork, sun-screening. Perfect for adding a stunning visual appeal to virtually any building or structure, decorative wire mesh from H&N DECO Metal is an impressive design element that will turn heads and set the right impression. Our decorative wire mesh works well on both residential and commercial buildings and is available in over 40 different designs. Whether you're looking to enhance an office building, hotel, or stadium, we can provide the decorative wire mesh that will distinguish your property and give it a truly timeless appearance.

Application:divider | cladding |ceiling |column etc

HN-BZ-1602

OPEN AREA:42.2%

HN-BZ-1603 HN-BZ-1604 OPEN AREA:66.2% **OPEN AREA:48.8%** 

HN-BZ-1605 **OPEN AREA:34.6%** 

HN-BZ-1606 **OPEN AREA:25%** 

HN-BZ-1607 OPEN AREA:33.6%