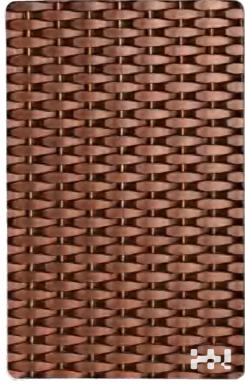

## Decorative wire mesh

Architectural Woven Wire Mesh and Decorative Metal Mesh for facades, balustrading, cladding, Elevator, ornamental metalwork, sun-screening. Perfect for adding a stunning visual appeal to virtually any building or structure, decorative wire mesh from H&N DECO Metal is an impressive design element that will turn heads and set the right impression. Our decorative wire mesh works well on both residential and commercial buildings and is available in over 40 different designs. Whether you're looking to enhance an office building, hotel, or stadium, we can provide the decorative wire mesh that will distinguish your property and give it a truly timeless appearance.

## MESH TYPE

Choose from a wide variety of Square, Rectangular and Designer Mesh types.