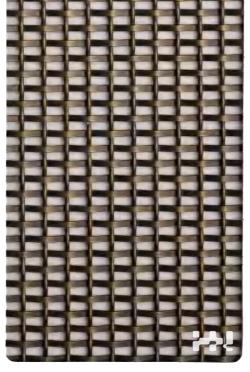

## Decorative wire mesh

Architectural Woven Wire Mesh and Decorative Metal Mesh for facades, balustrading, cladding, Elevator, ornamental metalwork, sun-screening. Perfect for adding a stunning visual appeal to virtually any building or structure, decorative wire mesh from H&N DECO Metal is an impressive design element that will turn heads and set the right impression. Our decorative wire mesh works well on both residential and commercial buildings and is available in over 40 different designs. Whether you're looking to enhance an office building, hotel, or stadium, we can provide the decorative wire mesh that will distinguish your property and give it a truly timeless appearance.