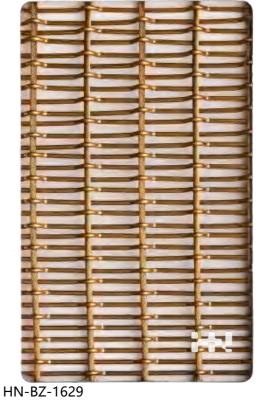

HN-BZ-1621 **OPEN AREA:40%** 

HN-BZ-1623 OPEN AREA:68.3%

HN-BZ-1622 OPEN AREA:42.2%

HN-BZ-1624 **OPEN AREA:42%** 

HN-BZ-1625 OPEN AREA:37.5%

HN-BZ-1627 **OPEN AREA:0%** 

HN-BZ-1626 OPEN AREA:0%

HN-BZ-1628 **OPEN AREA:0%** 