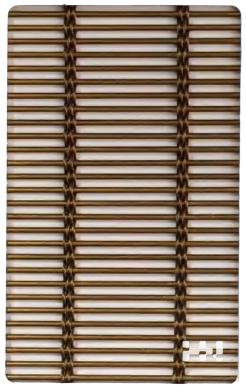

## Decorative wire mesh

Architectural Woven Wire Mesh and Decorative Metal Mesh for facades, balustrading, cladding, Elevator, ornamental metalwork, sun-screening. Perfect for adding a stunning visual appeal to virtually any building or structure, decorative wire mesh from H&N DECO Metal is an impressive design element that will turn heads and set the right impression. Our decorative wire mesh works well on both residential and commercial buildings and is available in over 40 different designs. Whether you're looking to enhance an office building, hotel, or stadium, we can provide the decorative wire mesh that will distinguish your property and give it a truly timeless appearance.

Application:divider | cladding |ceiling |column etc

HN-BZ-1602

OPEN AREA:42.2%

HN-BZ-1603 HN-BZ-1604 OPEN AREA:66.2% **OPEN AREA:48.8%** 

HN-BZ-1605 **OPEN AREA:34.6%** 

HN-BZ-1606 **OPEN AREA:25%** 

HN-BZ-1607 OPEN AREA:33.6%

## MESH TYPE

Choose from a wide variety of Square, Rectangular and Designer Mesh types.