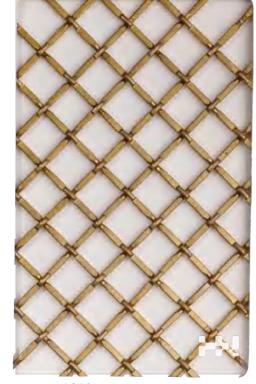

## Decorative wire mesh

Architectural Woven Wire Mesh and Decorative Metal Mesh for facades, balustrading, cladding, Elevator, ornamental metalwork, sun-screening. Perfect for adding a stunning visual appeal to virtually any building or structure, decorative wire mesh from H&N DECO Metal is an impressive design element that will turn heads and set the right impression. Our decorative wire mesh works well on both residential and commercial buildings and is available in over 40 different designs. Whether you're looking to enhance an office building, hotel, or stadium, we can provide the decorative wire mesh that will distinguish your property and give it a truly timeless appearance.

Application:divider | cladding |ceiling |column etc

HN-BZ-1602

OPEN AREA:42.2%

HN-BZ-1603 HN-BZ-1604 OPEN AREA:66.2% **OPEN AREA:48.8%** 

HN-BZ-1605 **OPEN AREA:34.6%** 

HN-BZ-1606 **OPEN AREA:25%** 

HN-BZ-1607 OPEN AREA:33.6%

## MESH TYPE

Choose from a wide variety of Square, Rectangular and Designer Mesh types.