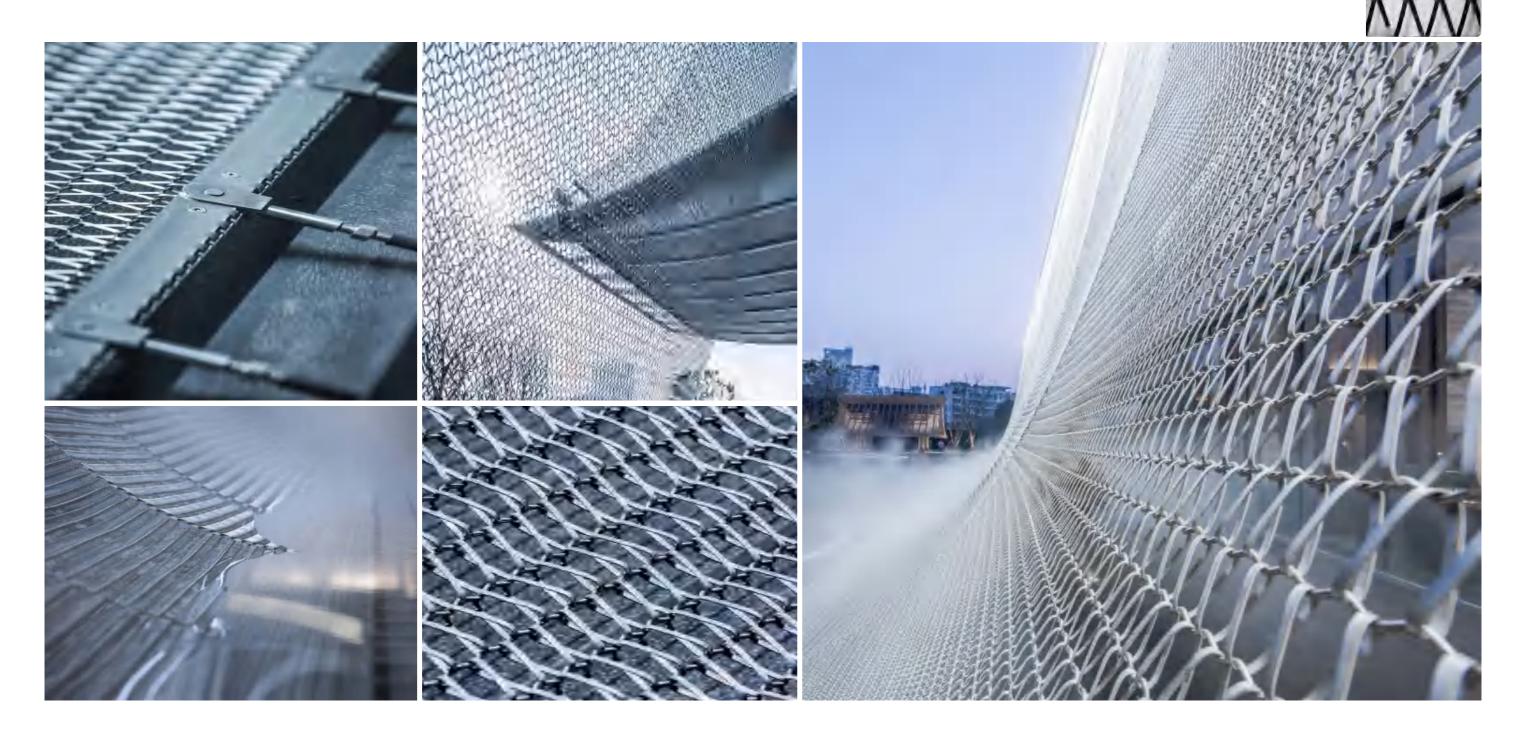

## Decorative wire mesh

Architectural Woven Wire Mesh and Decorative Metal Mesh for facades, balustrading, cladding, Elevator, ornamental metalwork, sun-screening. Perfect for adding a stunning visual appeal to virtually any building or structure, decorative wire mesh from H&N DECO Metal is an impressive design element that will turn heads and set the right impression. Our decorative wire mesh works well on both residential and commercial buildings and is available in over 40 different designs. Whether you're looking to enhance an office building, hotel, or stadium, we can provide the decorative wire mesh that will distinguish your property and give it a truly timeless appearance.

# Decorative wire mesh cladding

# Decorative wire mesh ceiling

# Decorative wire mesh divider