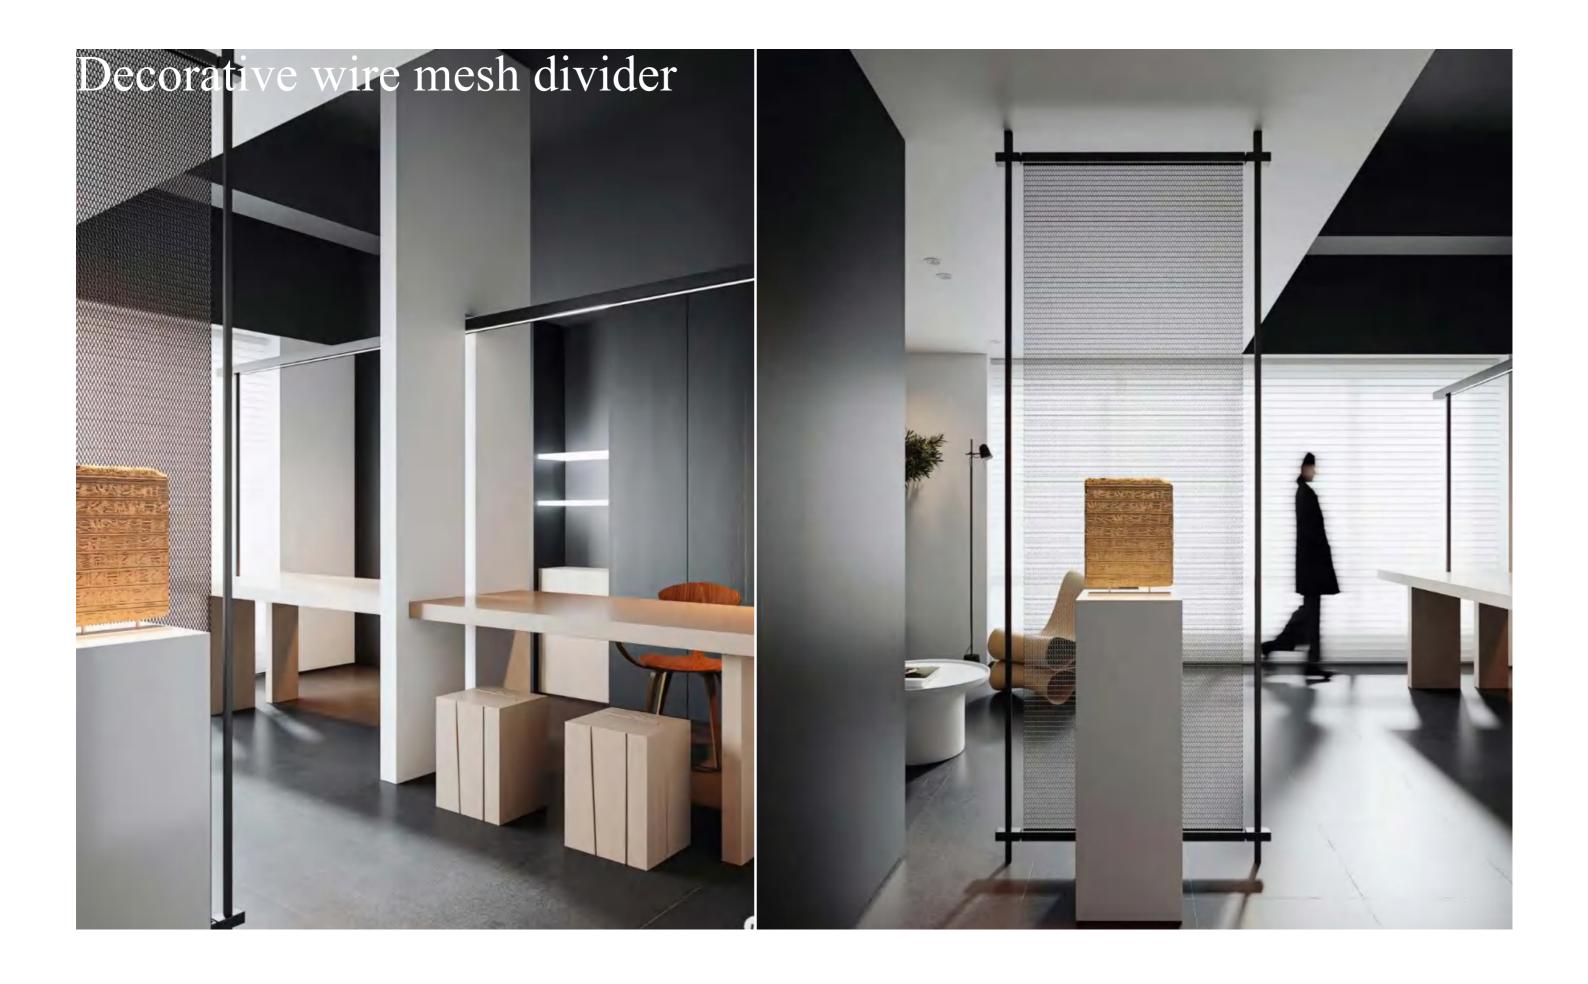

## Decorative wire mesh

Architectural Woven Wire Mesh and Decorative Metal Mesh for facades, balustrading, cladding, Elevator, ornamental metalwork, sun-screening. Perfect for adding a stunning visual appeal to virtually any building or structure, decorative wire mesh from H&N DECO Metal is an impressive design element that will turn heads and set the right impression. Our decorative wire mesh works well on both residential and commercial buildings and is available in over 40 different designs. Whether you're looking to enhance an office building, hotel, or stadium, we can provide the decorative wire mesh that will distinguish your property and give it a truly timeless appearance.

# Decorative wire mesh divider