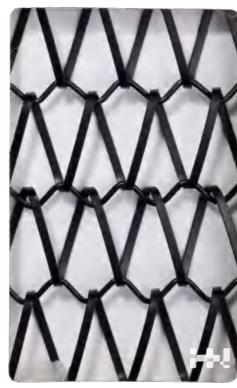

## Decorative wire mesh

Architectural Woven Wire Mesh and Decorative Metal Mesh for facades, balustrading, cladding, Elevator, ornamental metalwork, sun-screening. Perfect for adding a stunning visual appeal to virtually any building or structure, decorative wire mesh from H&N DECO Metal is an impressive design element that will turn heads and set the right impression. Our decorative wire mesh works well on both residential and commercial buildings and is available in over 40 different designs. Whether you're looking to enhance an office building, hotel, or stadium, we can provide the decorative wire mesh that will distinguish your property and give it a truly timeless appearance.

Application:divider | cladding |ceiling |column etc

HN-BZ-1602

OPEN AREA:42.2%

HN-BZ-1603 HN-BZ-1604 OPEN AREA:66.2% **OPEN AREA:48.8%** 

HN-BZ-1605 **OPEN AREA:34.6%** 

HN-BZ-1606 **OPEN AREA:25%** 

HN-BZ-1607 OPEN AREA:33.6%