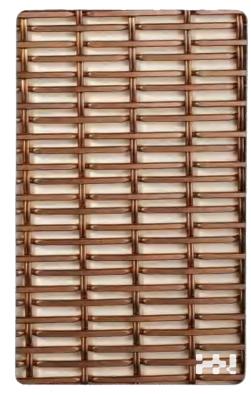

## Decorative wire mesh

Architectural Woven Wire Mesh and Decorative Metal Mesh for facades, balustrading, cladding, Elevator, ornamental metalwork, sun-screening. Perfect for adding a stunning visual appeal to virtually any building or structure, decorative wire mesh from H&N DECO Metal is an impressive design element that will turn heads and set the right impression. Our decorative wire mesh works well on both residential and commercial buildings and is available in over 40 different designs. Whether you're looking to enhance an office building, hotel, or stadium, we can provide the decorative wire mesh that will distinguish your property and give it a truly timeless appearance.

Application:divider | cladding |ceiling |column etc

HN-BZ-1602

OPEN AREA:42.2%

HN-BZ-1603 HN-BZ-1604 OPEN AREA:66.2% **OPEN AREA:48.8%** 

HN-BZ-1605 **OPEN AREA:34.6%** 

HN-BZ-1606 **OPEN AREA:25%** 

HN-BZ-1607 OPEN AREA:33.6%