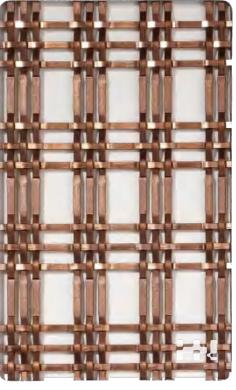

## Decorative wire mesh

Architectural Woven Wire Mesh and Decorative Metal Mesh for facades, balustrading, cladding, Elevator, ornamental metalwork, sun-screening. Perfect for adding a stunning visual appeal to virtually any building or structure, decorative wire mesh from H&N DECO Metal is an impressive design element that will turn heads and set the right impression. Our decorative wire mesh works well on both residential and commercial buildings and is available in over 40 different designs. Whether you're looking to enhance an office building, hotel, or stadium, we can provide the decorative wire mesh that will distinguish your property and give it a truly timeless appearance.

Application:divider | cladding |ceiling |column etc

HN-BZ-1602

OPEN AREA:42.2%

HN-BZ-1603 HN-BZ-1604 OPEN AREA:66.2% **OPEN AREA:48.8%** 

HN-BZ-1605 **OPEN AREA:34.6%** 

HN-BZ-1606 **OPEN AREA:25%** 

HN-BZ-1607 OPEN AREA:33.6%