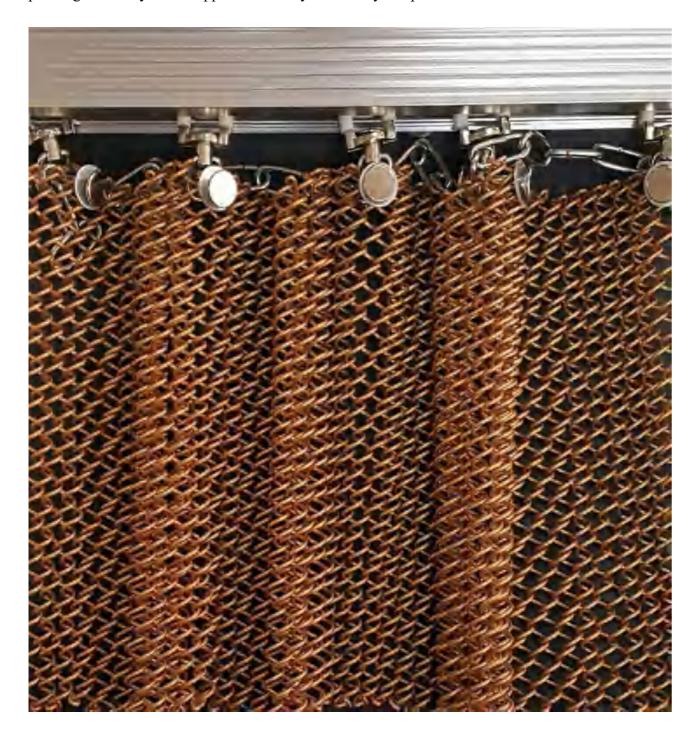

## Decorative wire mesh

Architectural Woven Wire Mesh and Decorative Metal Mesh for facades, balustrading, cladding, Elevator, ornamental metalwork, sun-screening. Perfect for adding a stunning visual appeal to virtually any building or structure, decorative wire mesh from H&N DECO Metal is an impressive design element that will turn heads and set the right impression. Our decorative wire mesh works well on both residential and commercial buildings and is available in over 40 different designs. Whether you're looking to enhance an office building, hotel, or stadium, we can provide the decorative wire mesh that will distinguish your property and give it a truly timeless appearance.

Application:divider | cladding |ceiling |column etc

HN-BZ-1602

OPEN AREA:42.2%

HN-BZ-1603 HN-BZ-1604 OPEN AREA:66.2% **OPEN AREA:48.8%** 

HN-BZ-1605 **OPEN AREA:34.6%** 

HN-BZ-1606 **OPEN AREA:25%** 

HN-BZ-1607 OPEN AREA:33.6%