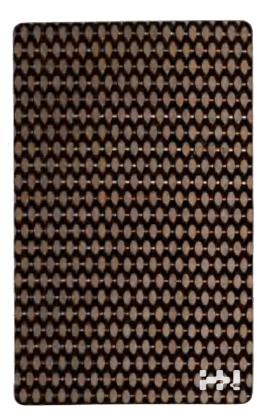

## Decorative wire mesh

Architectural Woven Wire Mesh and Decorative Metal Mesh for facades, balustrading, cladding, Elevator, ornamental metalwork, sun-screening. Perfect for adding a stunning visual appeal to virtually any building or structure, decorative wire mesh from H&N DECO Metal is an impressive design element that will turn heads and set the right impression. Our decorative wire mesh works well on both residential and commercial buildings and is available in over 40 different designs. Whether you're looking to enhance an office building, hotel, or stadium, we can provide the decorative wire mesh that will distinguish your property and give it a truly timeless appearance.

## MESH TYPE

Choose from a wide variety of Square, Rectangular and Designer Mesh types.