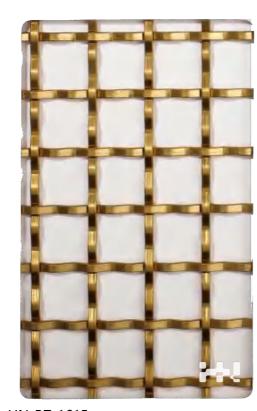

## Decorative wire mesh

Architectural Woven Wire Mesh and Decorative Metal Mesh for facades, balustrading, cladding, Elevator, ornamental metalwork, sun-screening. Perfect for adding a stunning visual appeal to virtually any building or structure, decorative wire mesh from H&N DECO Metal is an impressive design element that will turn heads and set the right impression. Our decorative wire mesh works well on both residential and commercial buildings and is available in over 40 different designs. Whether you're looking to enhance an office building, hotel, or stadium, we can provide the decorative wire mesh that will distinguish your property and give it a truly timeless appearance.

Application:divider | cladding |ceiling |column etc

HN-BZ-1602

OPEN AREA:42.2%

HN-BZ-1603 HN-BZ-1604 OPEN AREA:66.2% **OPEN AREA:48.8%** 

HN-BZ-1605 **OPEN AREA:34.6%** 

HN-BZ-1606 **OPEN AREA:25%** 

HN-BZ-1607 OPEN AREA:33.6%