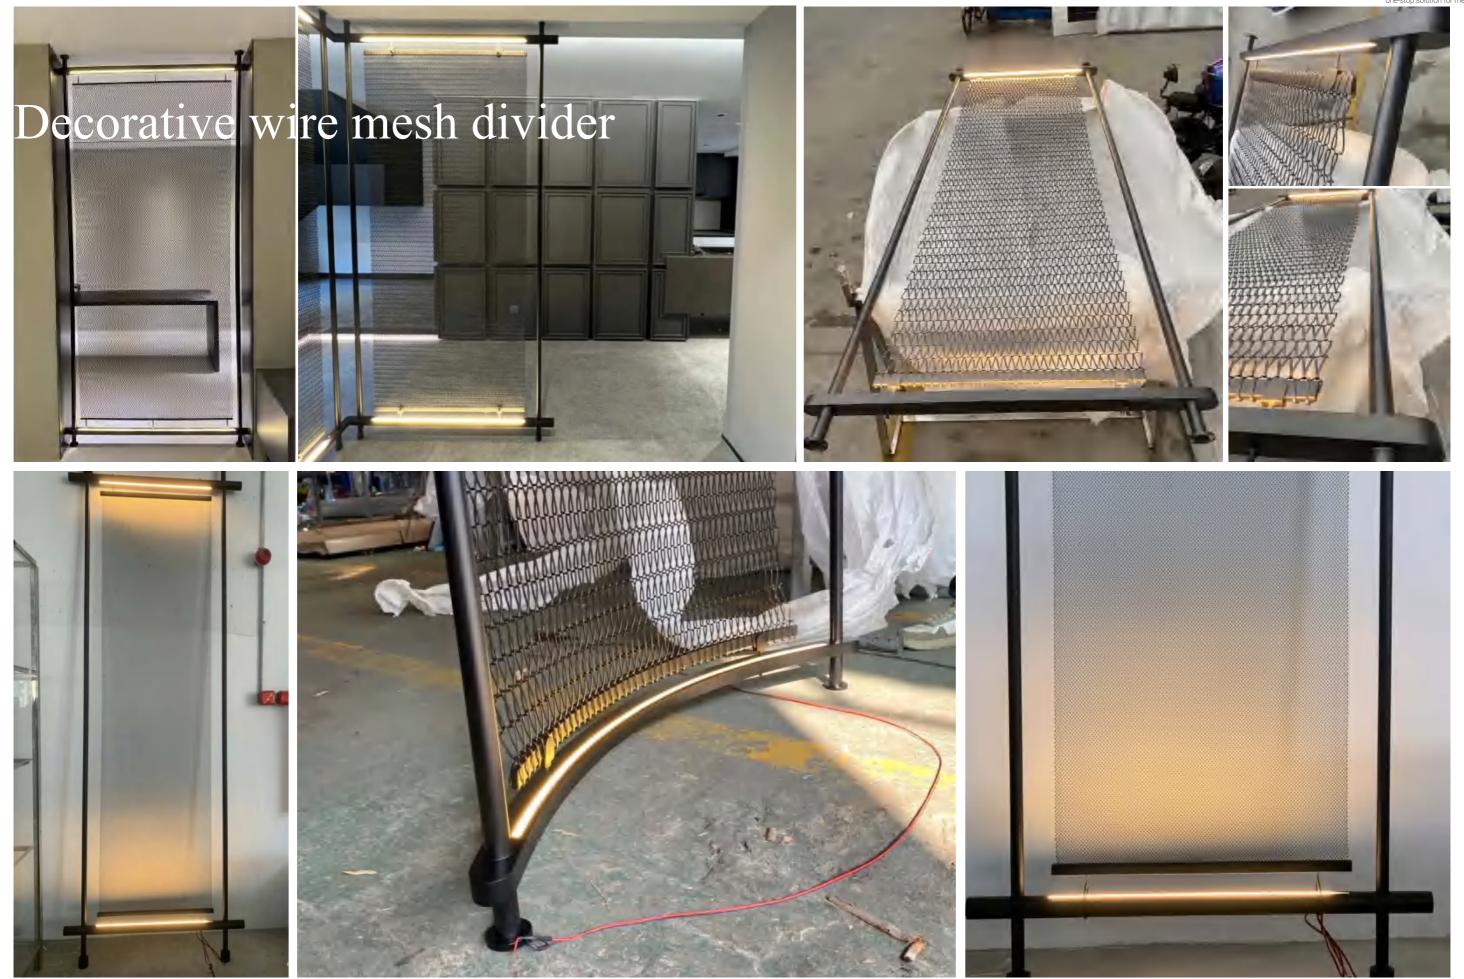

## Decorative wire mesh

Architectural Woven Wire Mesh and Decorative Metal Mesh for facades, balustrading, cladding, Elevator, ornamental metalwork, sun-screening. Perfect for adding a stunning visual appeal to virtually any building or structure, decorative wire mesh from H&N DECO Metal is an impressive design element that will turn heads and set the right impression. Our decorative wire mesh works well on both residential and commercial buildings and is available in over 40 different designs. Whether you're looking to enhance an office building, hotel, or stadium, we can provide the decorative wire mesh that will distinguish your property and give it a truly timeless appearance.

# Decorative wire mesh divider

## PROVIDE DESIGN DRAWINGS

We can deepen the design according to your drawings.

## **PROCESSING**

Please determine if further processing is required.

## ACCESSORIES

Determine if Wire Mesh Accessories such as Angle, Flat Bar or U-Edging framing solutions are required for your application.