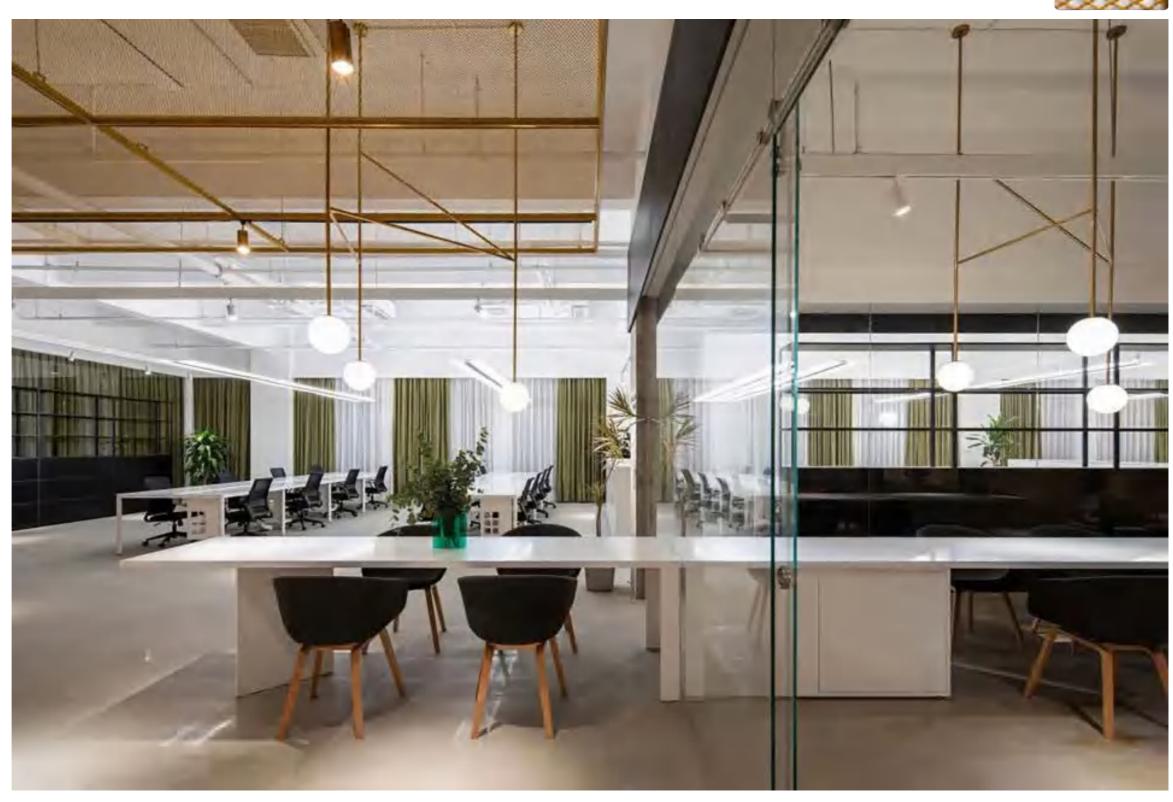

Z-1617 OPEN AREA:65.3%



HN-BZ-1618 **OPEN AREA:81.3%** 







HN-BZ-1620 **OPEN AREA:51%** 



HN-BZ-1621 **OPEN AREA:40%** 



HN-BZ-1623 OPEN AREA:68.3%



HN-BZ-1622 OPEN AREA:42.2%



HN-BZ-1624 **OPEN AREA:42%** 





HN-BZ-1625 OPEN AREA:37.5%



HN-BZ-1627 **OPEN AREA:0%** 



HN-BZ-1626 OPEN AREA:0%



HN-BZ-1628 **OPEN AREA:0%** 



**OPEN AREA:39.7%** 



HN-BZ-1631 OPEN AREA:73.2%



HN-BZ-1630 **OPEN AREA:64%** 



HN-BZ-1632 **OPEN AREA:76.5%** 

hndecometal.com

Foshan H&N deco metal Co., Ltd,







HN-BZ-1633 OPEN AREA:80%



HN-BZ-1634 OPEN AREA:69.2%



HN-BZ-1635 .... OPEN AREA:74%





# METAL one-stop solution for metal work

# Decorative wire mesh cladding

















# Decorative wire mesh ceiling





# one-stop solution for

# Decorative wire mesh ceiling





# one-stop solution for n

# Decorative wire mesh ceiling



# Decorative wire mesh divider



























## Surface treatment

When appropriate, We can provide the specified finish and deliver the fabricated materials ready to install. Typical finishes applied to wire mesh to achieve corrosion resistance, color, and reflectivity desired include Electrolytic polishing of stainless steel, powder coat, anodizing, plating, spraying painting and many other copper based alloy finishes by our partner factories.



### **ANODIZING**

Anodizing is an electrolytic passivation process used to increase the thickness of the natural oxide layer on the surface of metal parts. The process is called anodizing because the part to be treated forms the anode electrode of an electrical circui