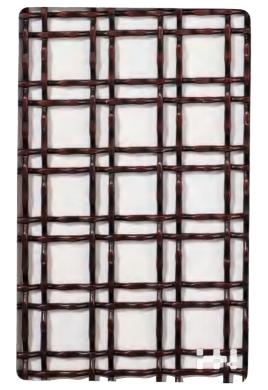

## Decorative wire mesh

Architectural Woven Wire Mesh and Decorative Metal Mesh for facades, balustrading, cladding, Elevator, ornamental metalwork, sun-screening. Perfect for adding a stunning visual appeal to virtually any building or structure, decorative wire mesh from H&N DECO Metal is an impressive design element that will turn heads and set the right impression. Our decorative wire mesh works well on both residential and commercial buildings and is available in over 40 different designs. Whether you're looking to enhance an office building, hotel, or stadium, we can provide the decorative wire mesh that will distinguish your property and give it a truly timeless appearance.

Application:divider | cladding |ceiling |column etc

HN-BZ-1602

OPEN AREA:42.2%

HN-BZ-1603 HN-BZ-1604 OPEN AREA:66.2% **OPEN AREA:48.8%** 

HN-BZ-1605 **OPEN AREA:34.6%** 

HN-BZ-1606 **OPEN AREA:25%** 

HN-BZ-1607 OPEN AREA:33.6%

## MESH TYPE

Choose from a wide variety of Square, Rectangular and Designer Mesh types.