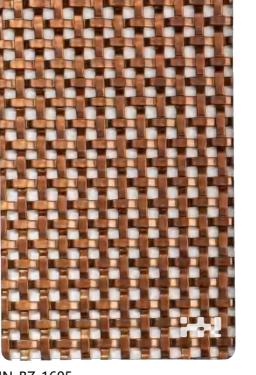

Application:divider | cladding |ceiling |column etc

HN-BZ-1602

OPEN AREA:42.2%

HN-BZ-1603 HN-BZ-1604 OPEN AREA:66.2% **OPEN AREA:48.8%** 

HN-BZ-1605 **OPEN AREA:34.6%** 

HN-BZ-1606 **OPEN AREA:25%** 

HN-BZ-1607 OPEN AREA:33.6%