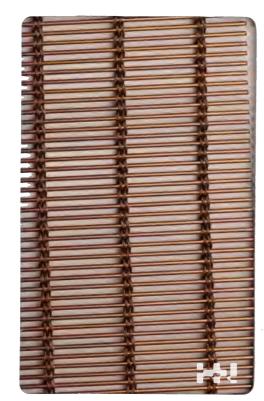

## Decorative wire mesh

Architectural Woven Wire Mesh and Decorative Metal Mesh for facades, balustrading, cladding, Elevator, ornamental metalwork, sun-screening. Perfect for adding a stunning visual appeal to virtually any building or structure, decorative wire mesh from H&N DECO Metal is an impressive design element that will turn heads and set the right impression. Our decorative wire mesh works well on both residential and commercial buildings and is available in over 40 different designs. Whether you're looking to enhance an office building, hotel, or stadium, we can provide the decorative wire mesh that will distinguish your property and give it a truly timeless appearance.

Application:divider | cladding |ceiling |column etc

HN-BZ-1602

OPEN AREA:42.2%

HN-BZ-1603 HN-BZ-1604 OPEN AREA:66.2% **OPEN AREA:48.8%** 

HN-BZ-1605 **OPEN AREA:34.6%** 

HN-BZ-1606 **OPEN AREA:25%** 

HN-BZ-1607 OPEN AREA:33.6%