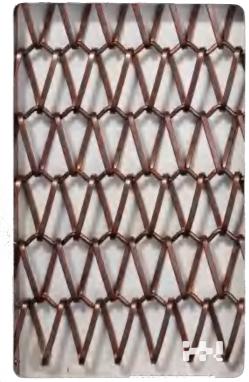

## Decorative wire mesh

Architectural Woven Wire Mesh and Decorative Metal Mesh for facades, balustrading, cladding, Elevator, ornamental metalwork, sun-screening. Perfect for adding a stunning visual appeal to virtually any building or structure, decorative wire mesh from H&N DECO Metal is an impressive design element that will turn heads and set the right impression. Our decorative wire mesh works well on both residential and commercial buildings and is available in over 40 different designs. Whether you're looking to enhance an office building, hotel, or stadium, we can provide the decorative wire mesh that will distinguish your property and give it a truly timeless appearance.

Application:divider | cladding |ceiling |column etc

HN-BZ-1602

OPEN AREA:42.2%

HN-BZ-1603 HN-BZ-1604 OPEN AREA:66.2% **OPEN AREA:48.8%** 

HN-BZ-1605 **OPEN AREA:34.6%** 

HN-BZ-1606 **OPEN AREA:25%** 

HN-BZ-1607 OPEN AREA:33.6%