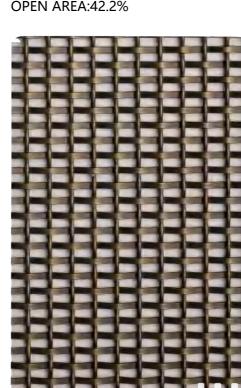

Application:divider | cladding |ceiling |column etc

HN-BZ-1602

OPEN AREA:42.2%

HN-BZ-1603 HN-BZ-1604 OPEN AREA:66.2% **OPEN AREA:48.8%** 

HN-BZ-1605 **OPEN AREA:34.6%** 

HN-BZ-1606 **OPEN AREA:25%** 

HN-BZ-1607 OPEN AREA:33.6%