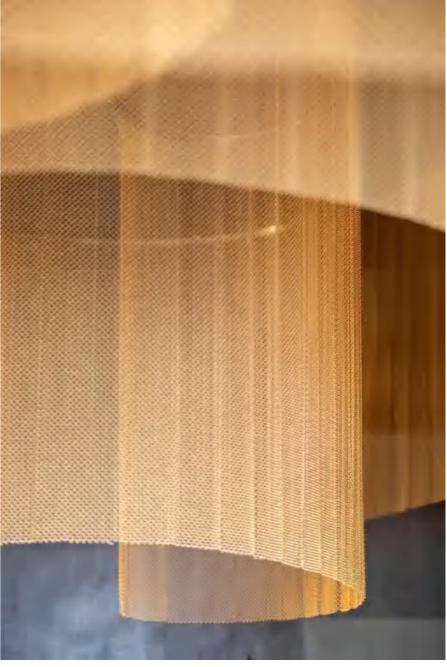

A:57.3%



HN-BZ-1616 OPEN AREA:88.6%

hndecometal.com

Foshan H&N deco metal Co., Ltd,





HN-BZ-1617 OPEN AREA:65.3%



HN-BZ-1618 **OPEN AREA:81.3%** 







HN-BZ-1620 **OPEN AREA:51%** 



HN-BZ-1621 **OPEN AREA:40%** 



HN-BZ-1623 OPEN AREA:68.3%



HN-BZ-1622 OPEN AREA:42.2%



HN-BZ-1624 **OPEN AREA:42%** 





HN-BZ-1625 OPEN AREA:37.5%



HN-BZ-1627 **OPEN AREA:0%** 



HN-BZ-1626 OPEN AREA:0%



HN-BZ-1628 **OPEN AREA:0%** 



**OPEN AREA:39.7%** 



HN-BZ-1631 OPEN AREA:73.2%



HN-BZ-1630 **OPEN AREA:64%** 



HN-BZ-1632 **OPEN AREA:76.5%** 

hndecometal.com

Foshan H&N deco metal Co., Ltd,







HN-BZ-1633 OPEN AREA:80%



HN-BZ-1634 OPEN AREA:69.2%



HN-BZ-1635 .... OPEN AREA:74%





# METAL one-stop solution for metal work

# Decorative wire mesh cladding

















# Decorative wire mesh ceiling





# one-stop solution for

# Decorative wire mesh ceiling





# one-stop solution for n

# Decorative wire mesh ceiling



# Decorative wire mesh divider



























## Surface treatment

When appropriate, We can provide the specified finish and deliver the fabricated materials ready to install. Typical finishes applied to wire mesh to achieve corrosion resistance, color, and reflectivity desired include Electrolytic polishing of stainless steel, powder coat, anodizing, plating, spraying painting and many other copper based alloy finishes by our partner factories.



### **ANODIZING**

Anodizing is an electrolytic passivation process used to increase the thickness of the natural oxide layer on the surface of metal parts. The process is