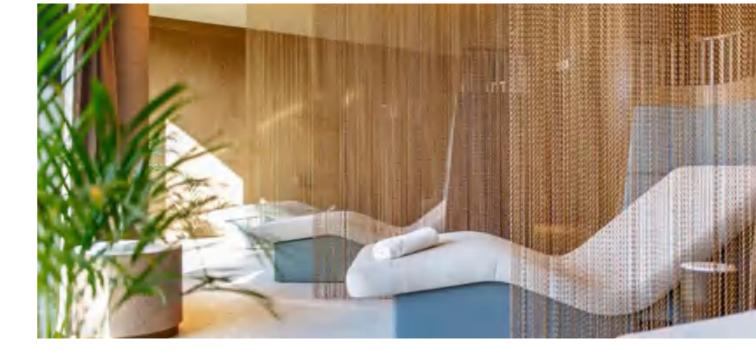

## Decorative wire mesh

Architectural Woven Wire Mesh and Decorative Metal Mesh for facades, balustrading, cladding, Elevator, ornamental metalwork, sun-screening. Perfect for adding a stunning visual appeal to virtually any building or structure, decorative wire mesh from H&N DECO Metal is an impressive design element that will turn heads and set the right impression. Our decorative wire mesh works well on both residential and commercial buildings and is available in over 40 different designs. Whether you're looking to enhance an office building, hotel, or stadium, we can provide the decorative wire mesh that will distinguish your property and give it a truly timeless appearance.

# Decorative wire mesh cladding

# Decorative wire mesh ceiling