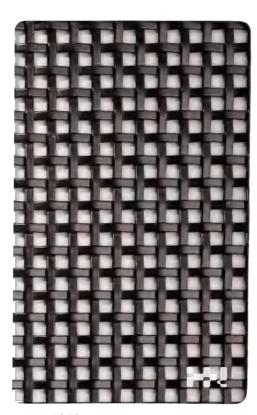

## Decorative wire mesh

Architectural Woven Wire Mesh and Decorative Metal Mesh for facades, balustrading, cladding, Elevator, ornamental metalwork, sun-screening. Perfect for adding a stunning visual appeal to virtually any building or structure, decorative wire mesh from H&N DECO Metal is an impressive design element that will turn heads and set the right impression. Our decorative wire mesh works well on both residential and commercial buildings and is available in over 40 different designs. Whether you're looking to enhance an office building, hotel, or stadium, we can provide the decorative wire mesh that will distinguish your property and give it a truly timeless appearance.

Application:divider | cladding |ceiling |column etc

HN-BZ-1602

OPEN AREA:42.2%

HN-BZ-1603 HN-BZ-1604 OPEN AREA:66.2% **OPEN AREA:48.8%** 

HN-BZ-1605 **OPEN AREA:34.6%** 

HN-BZ-1606 **OPEN AREA:25%** 

HN-BZ-1607 OPEN AREA:33.6%