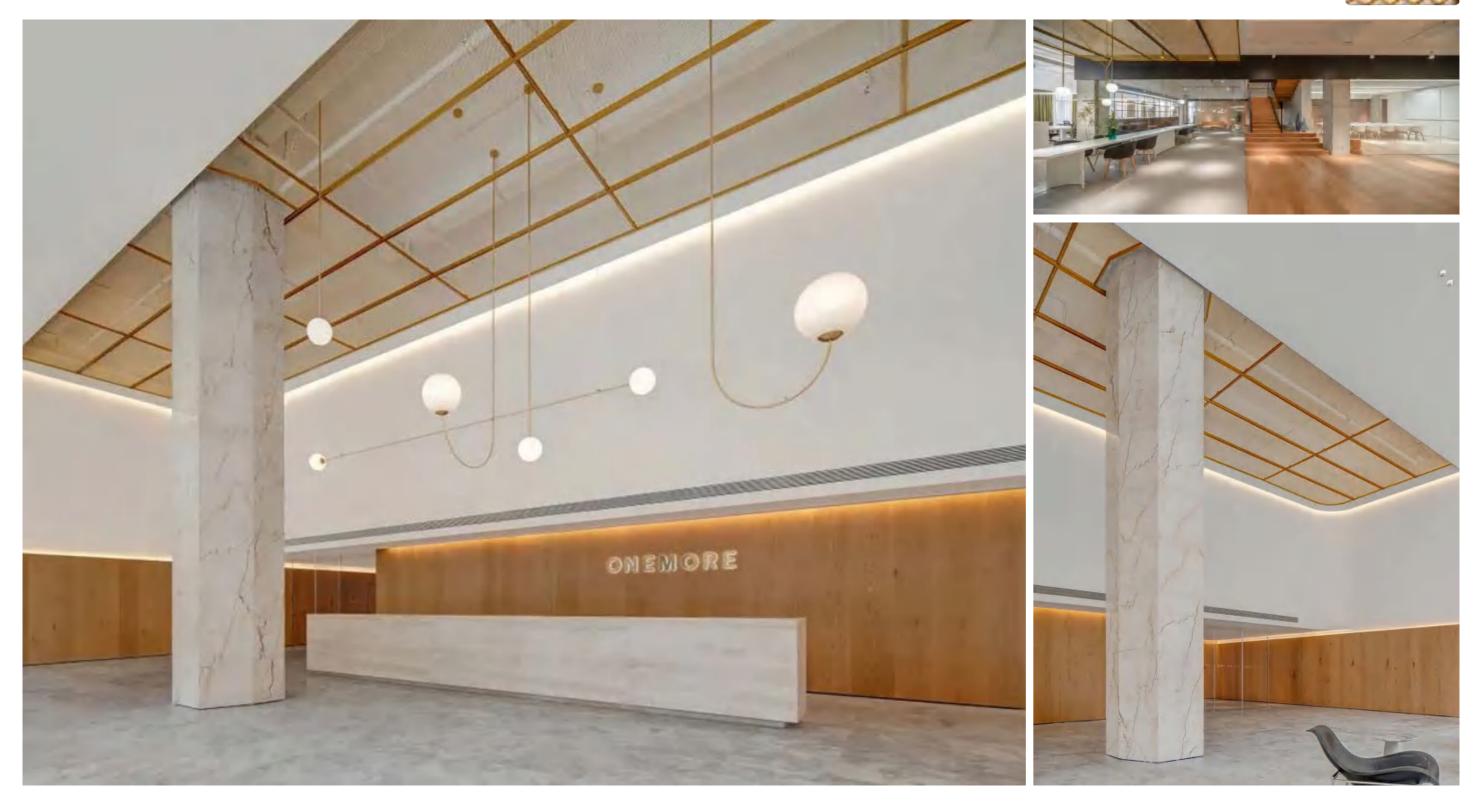

HN-BZ-1620 **OPEN AREA:51%** 



HN-BZ-1621 **OPEN AREA:40%** 



HN-BZ-1623 OPEN AREA:68.3%



HN-BZ-1622 OPEN AREA:42.2%



HN-BZ-1624 **OPEN AREA:42%** 





HN-BZ-1625 OPEN AREA:37.5%



HN-BZ-1627 **OPEN AREA:0%** 



HN-BZ-1626 OPEN AREA:0%



HN-BZ-1628 **OPEN AREA:0%** 



**OPEN AREA:39.7%** 



HN-BZ-1631 OPEN AREA:73.2%



HN-BZ-1630 **OPEN AREA:64%** 



HN-BZ-1632 **OPEN AREA:76.5%** 

hndecometal.com

Foshan H&N deco metal Co., Ltd,







HN-BZ-1633 OPEN AREA:80%



HN-BZ-1634 OPEN AREA:69.2%



HN-BZ-1635 .... OPEN AREA:74%





# METAL one-stop solution for metal work

# Decorative wire mesh cladding

















# Decorative wire mesh ceiling





# one-stop solution for

# Decorative wire mesh ceiling





# one-stop solution for n

# Decorative wire mesh ceiling



# Decorative wire mesh divider



























## Surface treatment

When appropriate, We can provide the specified finish and deliver the fabricated materials ready to install. Typical finishes applied to wire mesh to achieve corrosion resistance, color, and reflectivity desired include Electrolytic polishing of stainless steel, powder coat, anodizing, plating, spraying painting and many other copper based alloy finishes by our partner factories.



### **ANODIZING**

Anodizing is an electrolytic passivation process used to increase the thickness of the natural oxide layer on the surface of metal parts. The process is called anodizing because the part to be treated forms the anode electrode of an electrical circuit. Anodizing increases resistance to corrosion and wear, and pr