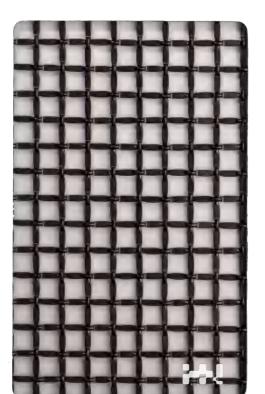

## Decorative wire mesh

Architectural Woven Wire Mesh and Decorative Metal Mesh for facades, balustrading, cladding, Elevator, ornamental metalwork, sun-screening. Perfect for adding a stunning visual appeal to virtually any building or structure, decorative wire mesh from H&N DECO Metal is an impressive design element that will turn heads and set the right impression. Our decorative wire mesh works well on both residential and commercial buildings and is available in over 40 different designs. Whether you're looking to enhance an office building, hotel, or stadium, we can provide the decorative wire mesh that will distinguish your property and give it a truly timeless appearance.

Application:divider | cladding |ceiling |column etc

HN-BZ-1602

OPEN AREA:42.2%

HN-BZ-1603 HN-BZ-1604 OPEN AREA:66.2% **OPEN AREA:48.8%** 

HN-BZ-1605 **OPEN AREA:34.6%** 

HN-BZ-1606 **OPEN AREA:25%** 

HN-BZ-1607 OPEN AREA:33.6%