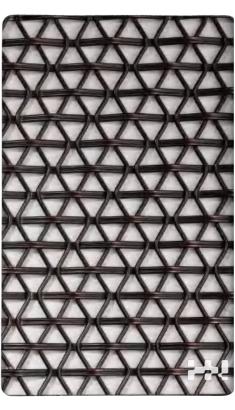

## Decorative wire mesh

Architectural Woven Wire Mesh and Decorative Metal Mesh for facades, balustrading, cladding, Elevator, ornamental metalwork, sun-screening. Perfect for adding a stunning visual appeal to virtually any building or structure, decorative wire mesh from H&N DECO Metal is an impressive design element that will turn heads and set the right impression. Our decorative wire mesh works well on both residential and commercial buildings and is available in over 40 different designs. Whether you're looking to enhance an office building, hotel, or stadium, we can provide the decorative wire mesh that will distinguish your property and give it a truly timeless appearance.

Application:divider | cladding |ceiling |column etc

HN-BZ-1602

OPEN AREA:42.2%

HN-BZ-1603 HN-BZ-1604 OPEN AREA:66.2% **OPEN AREA:48.8%** 

HN-BZ-1605 **OPEN AREA:34.6%** 

HN-BZ-1606 **OPEN AREA:25%** 

HN-BZ-1607 OPEN AREA:33.6%