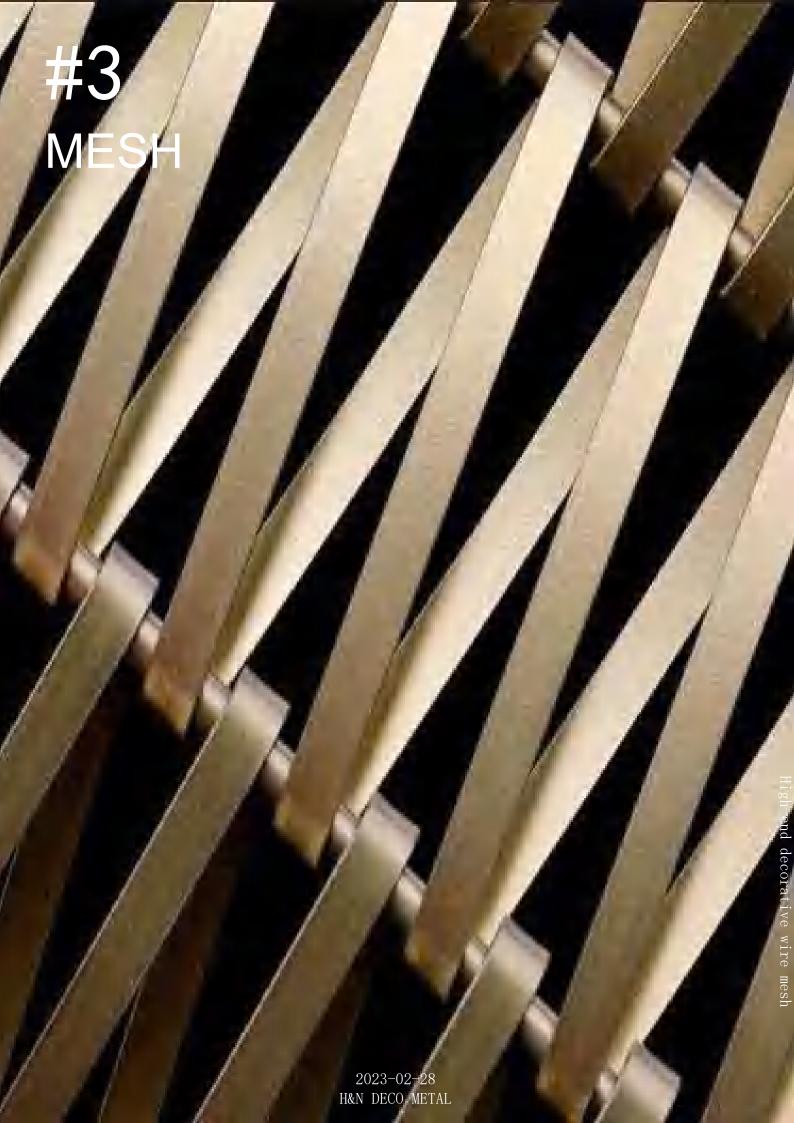

## Decorative wire mesh

Architectural Woven Wire Mesh and Decorative Metal Mesh for facades, balustrading, cladding, Elevator, ornamental metalwork, sun-screening. Perfect for adding a stunning visual appeal to virtually any building or structure, decorative wire mesh from H&N DECO Metal is an impressive design element that will turn heads and set the right impression. Our decorative wire mesh works well on both residential and commercial buildings and is available in over 40 different designs. Whether you're looking to enhance an office building, hotel, or stadium, we can provide the decorative wire mesh that will distinguish your property and give it a truly timeless appearance.