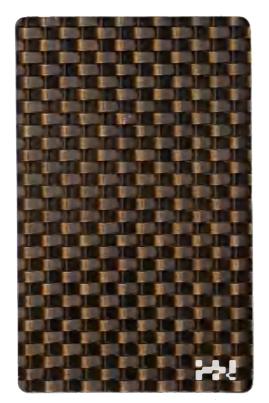

## Decorative wire mesh

Architectural Woven Wire Mesh and Decorative Metal Mesh for facades, balustrading, cladding, Elevator, ornamental metalwork, sun-screening. Perfect for adding a stunning visual appeal to virtually any building or structure, decorative wire mesh from H&N DECO Metal is an impressive design element that will turn heads and set the right impression. Our decorative wire mesh works well on both residential and commercial buildings and is available in over 40 different designs. Whether you're looking to enhance an office building, hotel, or stadium, we can provide the decorative wire mesh that will distinguish your property and give it a truly timeless appearance.

## MESH TYPE

Choose from a wide variety of Square, Rectangular and Designer Mesh types.