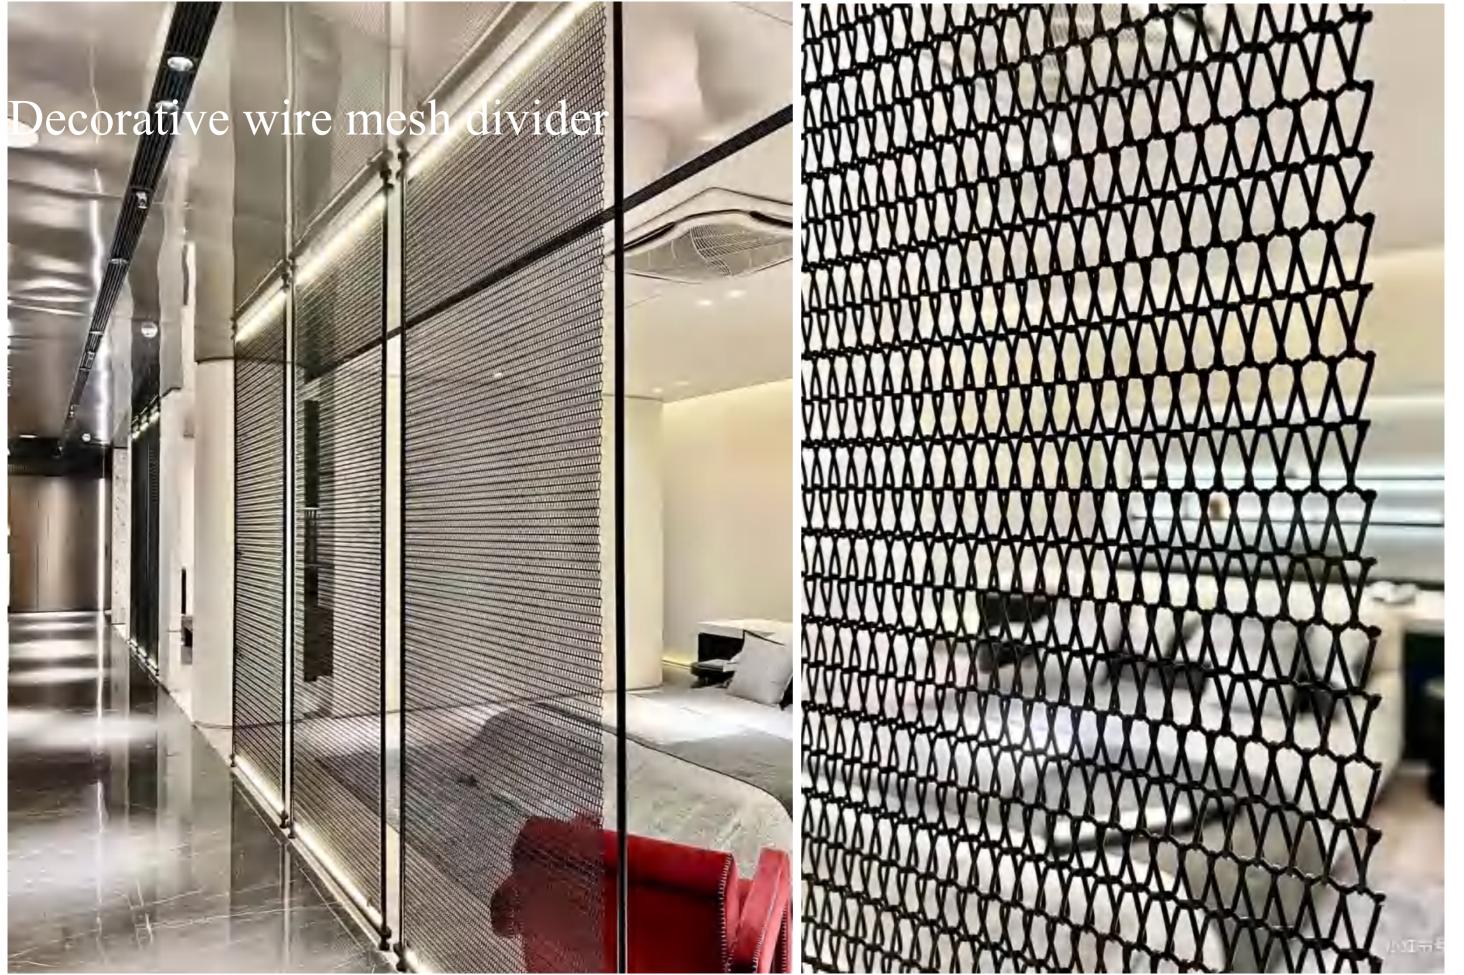

## Decorative wire mesh

Architectural Woven Wire Mesh and Decorative Metal Mesh for facades, balustrading, cladding, Elevator, ornamental metalwork, sun-screening. Perfect for adding a stunning visual appeal to virtually any building or structure, decorative wire mesh from H&N DECO Metal is an impressive design element that will turn heads and set the right impression. Our decorative wire mesh works well on both residential and commercial buildings and is available in over 40 different designs. Whether you're looking to enhance an office building, hotel, or stadium, we can provide the decorative wire mesh that will distinguish your property and give it a truly timeless appearance.

# Decorative wire mesh divider