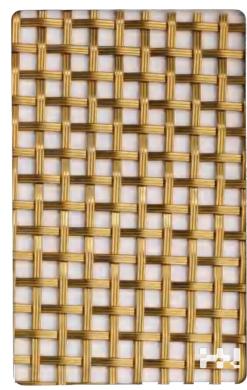

Application:divider | cladding |ceiling |column etc

HN-BZ-1602

OPEN AREA:42.2%

HN-BZ-1603 HN-BZ-1604 OPEN AREA:66.2% **OPEN AREA:48.8%** 

HN-BZ-1605 **OPEN AREA:34.6%** 

HN-BZ-1606 **OPEN AREA:25%** 

HN-BZ-1607 OPEN AREA:33.6%