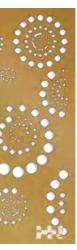

### Standard patterns

Available in over 80 standard 4'x 8' size patterns with the ability to customize the size and shape of the metal cuts to control the amount of light flow throughout the environment.

### Pattren-18

#### MATERIAL:

Stainless steel sheet | Aluminum | Corten steel

**BORDER THICKNESS:** 1.5-1.0mm

#### SIZE CHOICE:

1500mmX1000mm Customized

**APPLICATION:** 

Cladding | Divider |Ceiling |Column etc