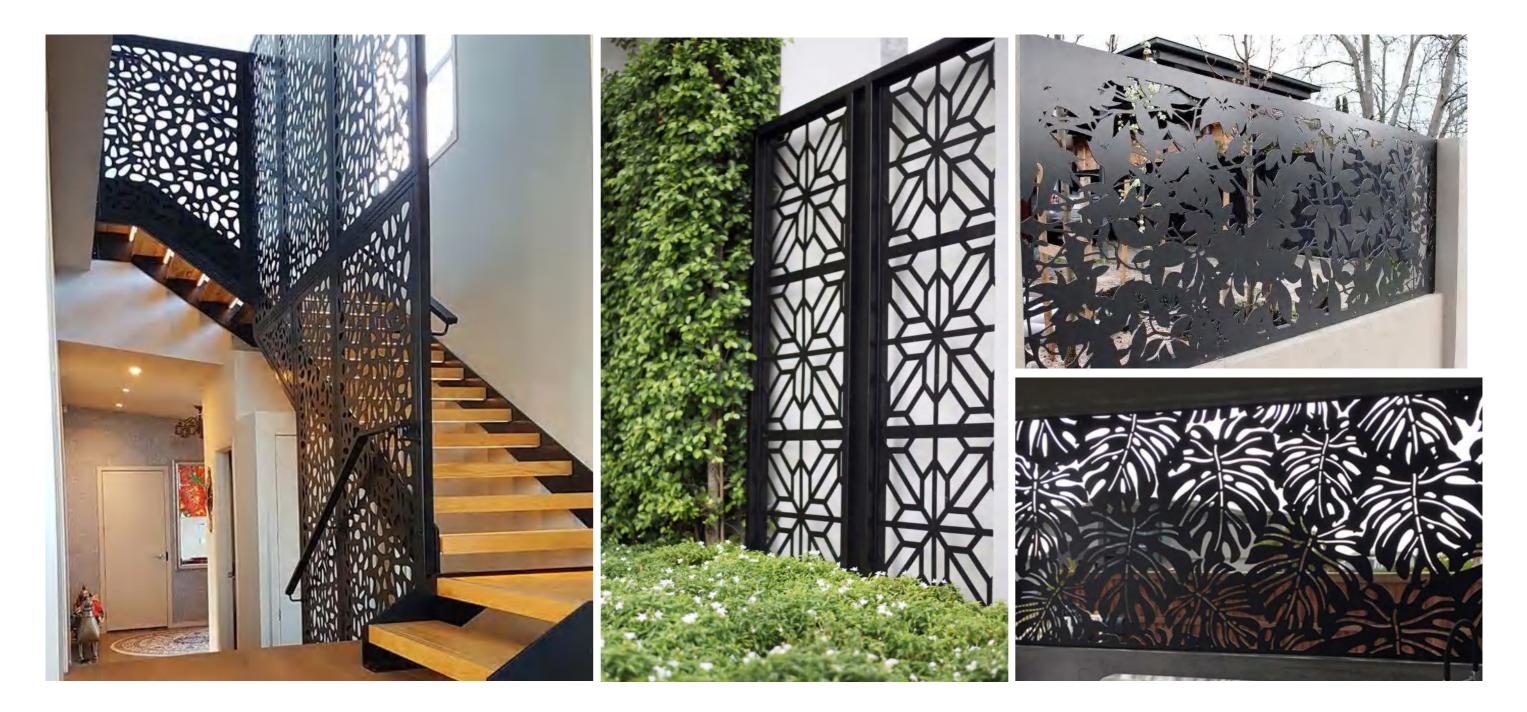

品的材质、厚度等因素影响,不同批次产品的样板与实际货物略有差异,请以实际货物为准。 Warm Tips: Due to the influence of factors such as material and thickness of the products, the samples of different batches of products differ slightly from the actual goods, please refer to the actual goods. -10-



## Laser cut ceiling

The corridor of the main entrance cleverly use aluminum laser cur panels takes the natural form of the bamboo clusters to create a level of spatial "perspective". When the sun shines, a scene of walking in a bamboo forest was created, developing a connection between people, space and nature.

**Project: Bamboo Garden** Site: Zhen Zhou Design: S.P.I Landscape Design Co.,ltd. product: Ceiling Material:Aluminum laser cut sheet



Laser cut ceiling



Laser cut ceiling



## Laser cut divider



## Laser cut divider



## Laser cut cladding





## Laser cut cladding





## Customized

Metalwork fabrication process: Laser cutting /Welding / PVDcoating/Fabricat

abling Stations

We have the capabilities to bring your creative vision to life. Quality materials and products that are more unique in design, craft, and execution than any other metals on the market.















### Standard patterns

Available in over 80 standard 4'x 8' size patterns with the ability to customize the size and shape of the metal cuts to control the amount of light flow throughout the environment.



Foshan H&N deco metal Co., Ltd,

hndecometal.com

温馨提示:因产品的材质、厚度等因素影响,不同批次产品的样板与实际货物略有差异,请以实际货物为准。 Warm Tips: Due to the influence of factors such as material and thickness of the products, the samples of different batches of p