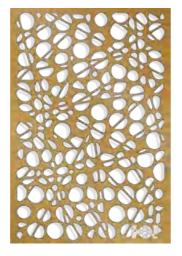

### Pattren-04

#### MATERIAL:

Stainless steel sheet | Aluminum | Corten steel

**BORDER THICKNESS:** 1.5-3.0mm

#### SIZE CHOICE:

2440mmX1220mm 3050mmX1220mm 2000mmX1000mm 3000mmX1500mm Customized

### **APPLICATION:**

Divider | Cladding |Ceiling |Column etc

### **3-PANEL REPEAT**