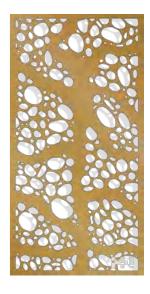

### Pattren-03

MATERIAL: Stainless steel sheet | Aluminum | Corten steel

**BORDER THICKNESS:** 1.5-3.0mm

#### SIZE CHOICE:

2440mmX1220mm 3050mmX1220mm 2000mmX1000mm 3000mmX1500mm Customized

**APPLICATION:** Divider | Cladding |Ceiling |Column etc

**3-PANEL REPEAT** 