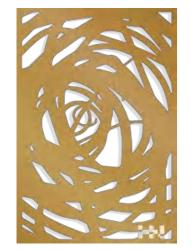

### Pattren-02

#### MATERIAL:

Stainless steel sheet | Aluminum | Corten steel

BORDER THICKNESS: 1.5-3.0mm

### SIZE CHOICE:

2440mmX1220mm 3050mmX1220mm 2000mmX1000mm 3000mmX1500mm Customized

### **APPLICATION:**

Divider | Cladding |Ceiling |Column etc

### **3-PANEL REPEAT**

Foshan H&N deco metal Co., Ltd,

hndecometal.com

-44-

Foshan H&N deco metal Co., Ltd,