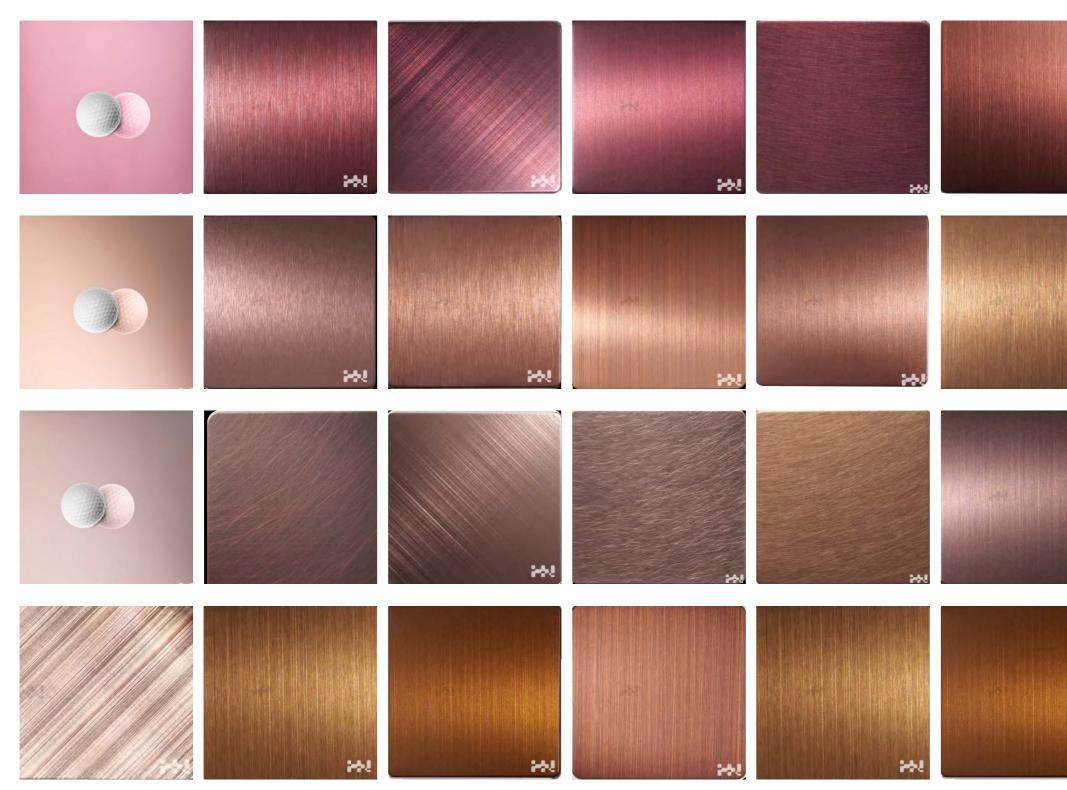

### Corten steel :

Corten Steel is a high strength weathering steel which forms a stable, attractive rust-like appearance when exposed to weather. The panels are suitable mostly for outdoor use with a variety of applications.

Unlike most metals, Corten or weathering steel is designed to form a rust patina when exposed to the weather elements. A layer of rust forms on the outer surface and acts as a protective coating. The color and extent of the rust effect depends on the elements it is exposed to, and will vary from panel to panel.

Concrete, stone and unglazed brick may suffer from oxide staining when in contact with weathering steel. Connections to dissimilar materials, such as zinc or cadmium plated bolts, should be avoided.

Grade:Corten A/B/SPA-H Thickness:Hot rolled:3mm~100mm Width:600mm-2000mmor as customer's requirements Length: 1000mm to 12000mm or as customer's request Finish: Rustic