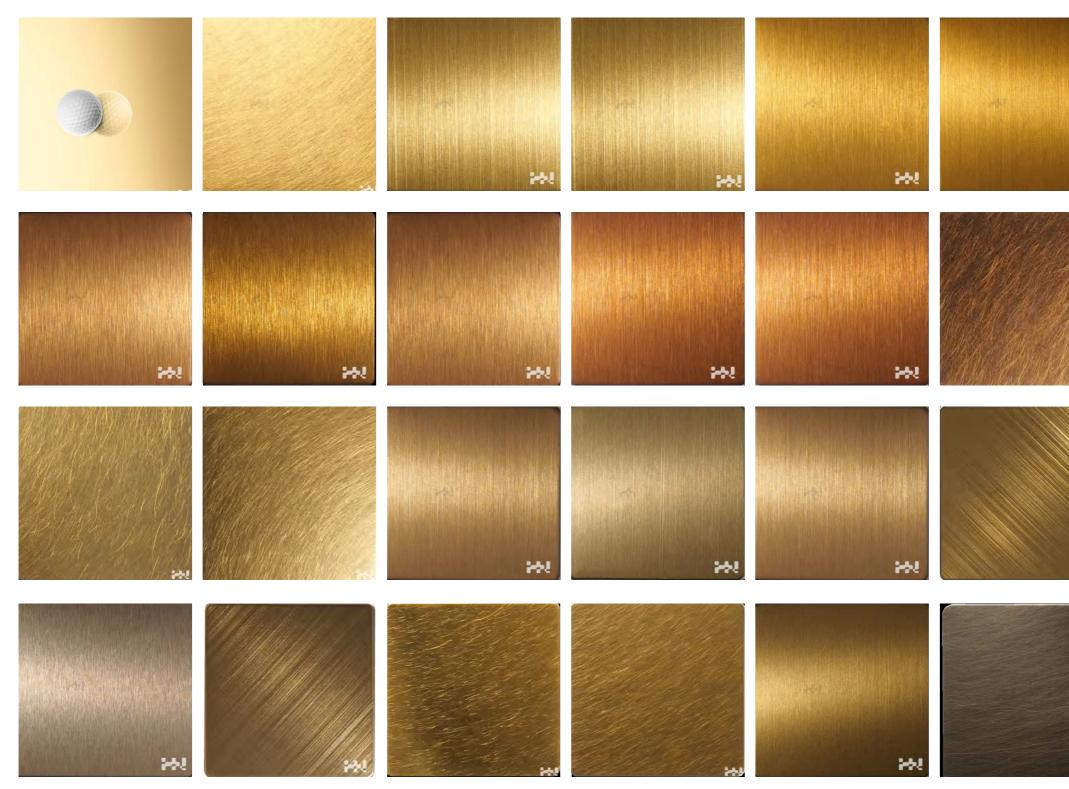

Maximum panel size: 3000mm \* 1500mm Thickness: 0.3-3.0mm- other thickness on request Finish: Brushed, #4 Finish, PVD coating, Sandblasted etc.

These are our regular colors, for more colors, please downloa Accept color customization, similarity can be more than 90% catalogue