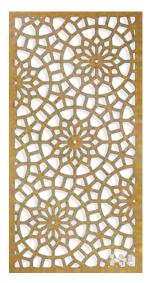

### Pattren-04

#### MATERIAL:

Stainless steel sheet | Aluminum | Corten steel

**BORDER THICKNESS:** 1.5-3.0mm

#### SIZE CHOICE:

2440mmX1220mm 3050mmX1220mm 2000mmX1000mm 3000mmX1500mm Customized

### **APPLICATION:**

Divider | Cladding |Ceiling |Column etc

### **3-PANEL REPEAT**