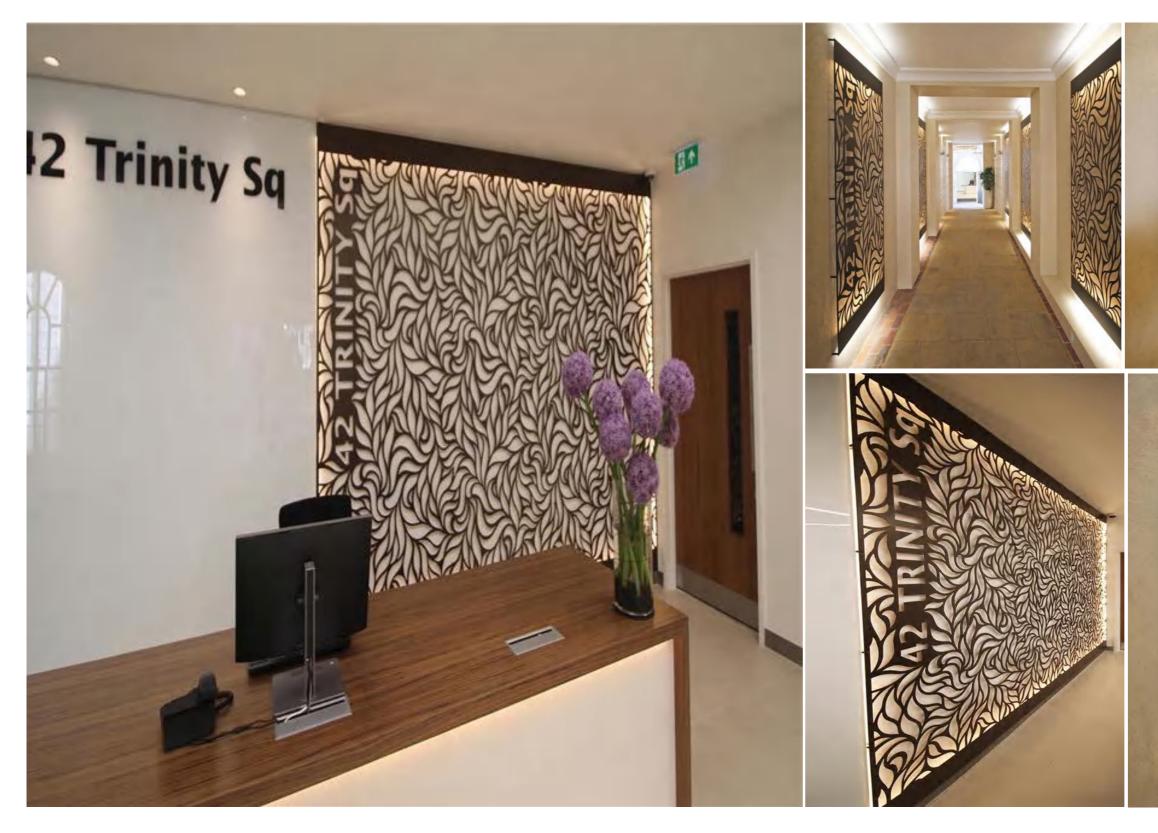

## Laser cut ceiling

The corridor of the main entrance cleverly use aluminum laser cur panels takes the natural form of the bamboo clusters to create a level of spatial "perspective". When the sun shines, a scene of walking in a bamboo forest was created, developing a connection between people, space and nature.

**Project: Bamboo Garden** Site: Zhen Zhou Design: S.P.I Landscape Design Co.,ltd. product: Ceiling Material:Aluminum laser cut sheet

Laser cut ceiling

Laser cut ceiling