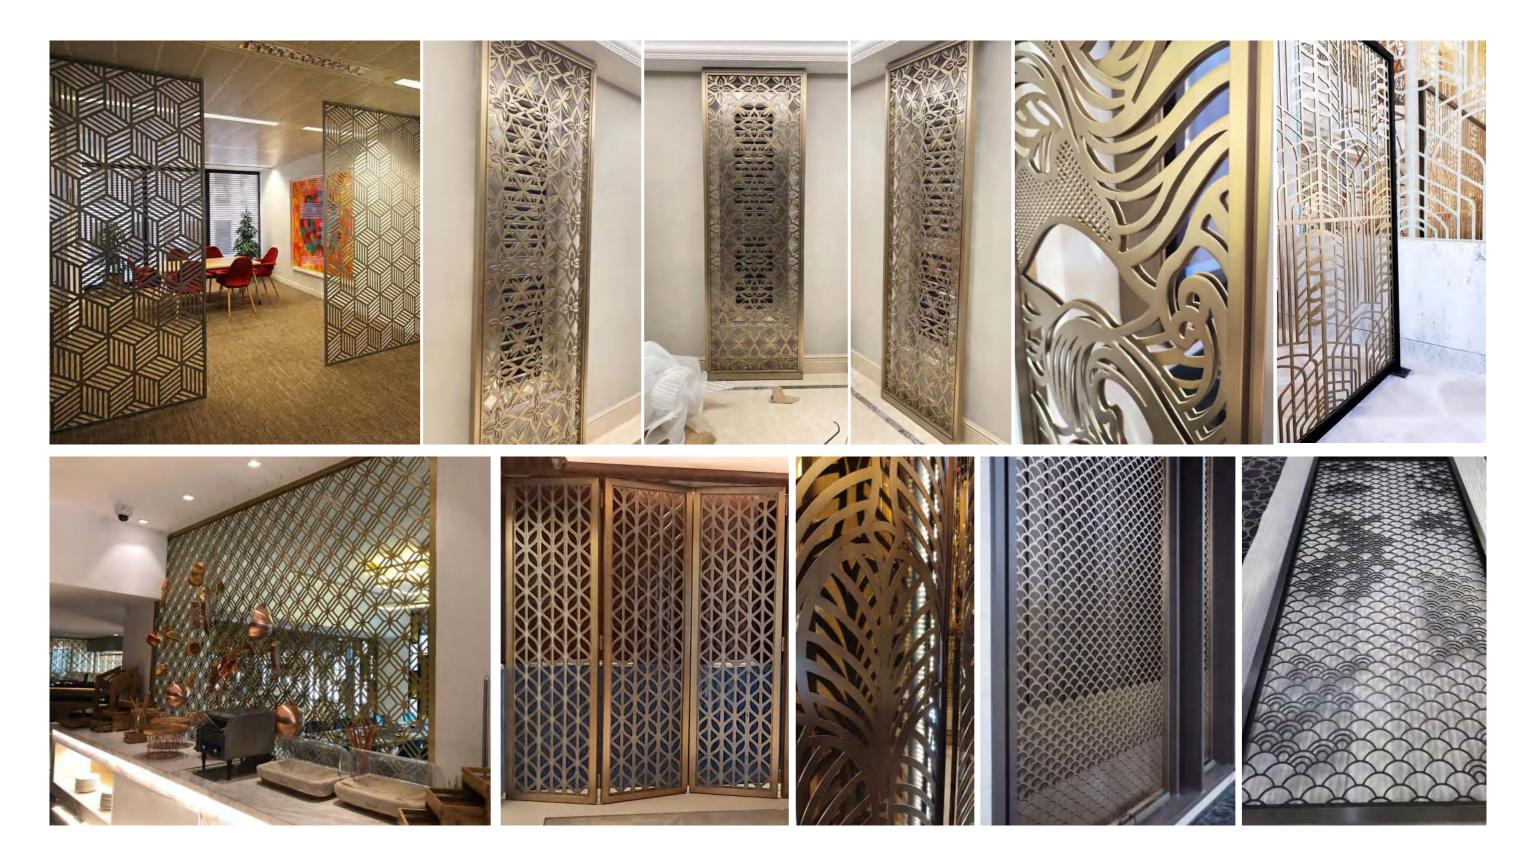

## Laser cut ceiling

The corridor of the main entrance cleverly use aluminum laser cur panels takes the natural form of the bamboo clusters to create a level of spatial "perspective". When the sun shines, a scene of walking in a bamboo forest was created, developing a connection between people, space and nature.

**Project: Bamboo Garden** Site: Zhen Zhou Design: S.P.I Landscape Design Co.,ltd. product: Ceiling Material:Aluminum laser cut sheet

Laser cut ceiling

Laser cut ceiling

## Laser cut divider

## Laser cut cladding