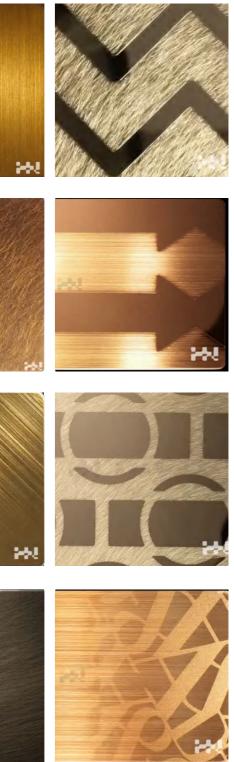

### Laser cut

Laser cutting stainless steel technology is the use of laser beam shines on the surface of the steel plate, the laser beam energy is highly concentrated, the local rapid heating of stainless steel, stainless steel evaporation, so as to achieve the cutting of stainless steel. The laser cutting process has narrow kerf, high precision, and the workpiece is basically not deformed.

Application:divider | cladding |ceiling |column etc

hndecometal.com

温馨提示:因产品的材质、厚度等因素影响,不同批次产品的样板与实际货物略有差异,请以实际货物为准。 Warm Tips: Due to the influence of factors such as material and thickness of the products, the samples of different batches of products differ slightly from the actual goods, please refer to the actual goods. -10-

## Laser cut ceiling

The corridor of the main entrance cleverly use aluminum laser cur panels takes the natural form of the bamboo clusters to create a level of spatial "perspective". When the sun shines, a scene of walking in a bamboo forest was created, developing a connection between people, space and nature.

**Project: Bamboo Garden** Site: Zhen Zhou Design: S.P.I Landscape Design Co.,ltd. product: Ceiling Material:Aluminum laser cut sheet

Laser cut ceiling

Laser cut ceiling