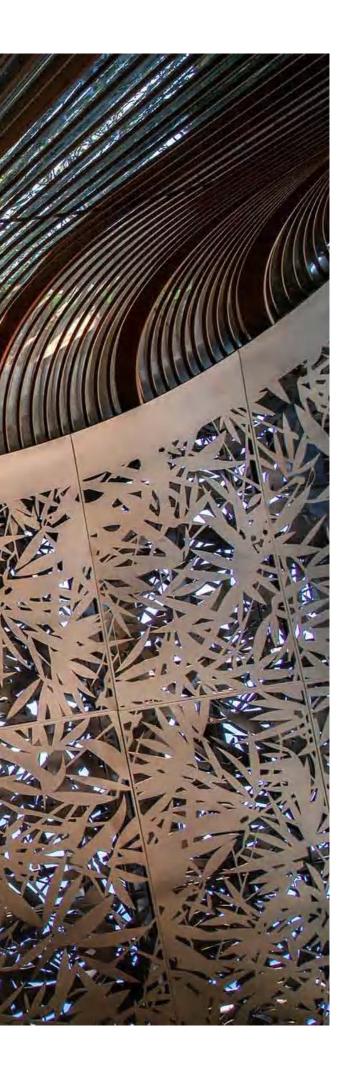

## Laser cut ceiling

The corridor of the main entrance cleverly use aluminum laser cur panels takes the natural form of the bamboo clusters to create a level of spatial "perspective". When the sun shines, a scene of walking in a bamboo forest was created, developing a connection between people, space and nature.

**Project: Bamboo Garden** Site: Zhen Zhou Design: S.P.I Landscape Design Co.,ltd. product: Ceiling Material:Aluminum laser cut sheet

Laser cut ceiling

Laser cut ceiling