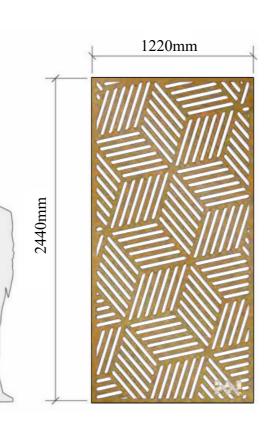

### Pattren-01

MATERIAL: Stainless steel sheet | Aluminum | Corten steel

**BORDER THICKNESS:** 1.5-3.0mm

### SIZE CHOICE:

2440mmX1220mm 3050mmX1220mm 2000mmX1000mm 3000mmX1500mm Customized

**APPLICATION:** Divider | Cladding |Ceiling |Column etc

**3-PANEL REPEAT** 