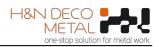

### Pattren-01

MATERIAL: Stainless steel sheet | Aluminum | Corten steel

**BORDER THICKNESS:** 1.5-3.0mm

### SIZE CHOICE:

2440mmX1220mm 3050mmX1220mm 2000mmX1000mm 3000mmX1500mm Customized

**APPLICATION:** Divider | Cladding |Ceiling |Column etc

**3-PANEL REPEAT** 