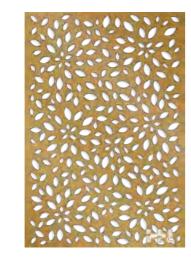

### Pattren-02

#### MATERIAL:

Stainless steel sheet | Aluminum | Corten steel

BORDER THICKNESS: 1.5-3.0mm

### SIZE CHOICE:

2440mmX1220mm 3050mmX1220mm 2000mmX1000mm 3000mmX1500mm Customized

### **APPLICATION:**

Divider | Cladding |Ceiling |Column etc

### **3-PANEL REPEAT**

Foshan H&N deco metal Co., Ltd,

hndecometal.com

-44-

Foshan H&N deco metal Co., Ltd,