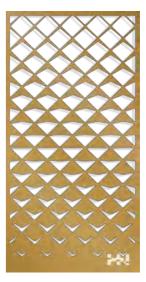

### Standard patterns

Available in over 80 standard 4'x 8' size patterns with the ability to customize the size and shape of the metal cuts to control the amount of light flow throughout the environment.

### Pattren-01

MATERIAL: Stainless steel sheet | Aluminum | Corten steel

**BORDER THICKNESS:** 1.5-3.0mm

### SIZE CHOICE:

2440mmX1220mm 3050mmX1220mm 2000mmX1000mm 3000mmX1500mm Customized

**APPLICATION:** Divider | Cladding |Ceiling |Column etc

**3-PANEL REPEAT** 