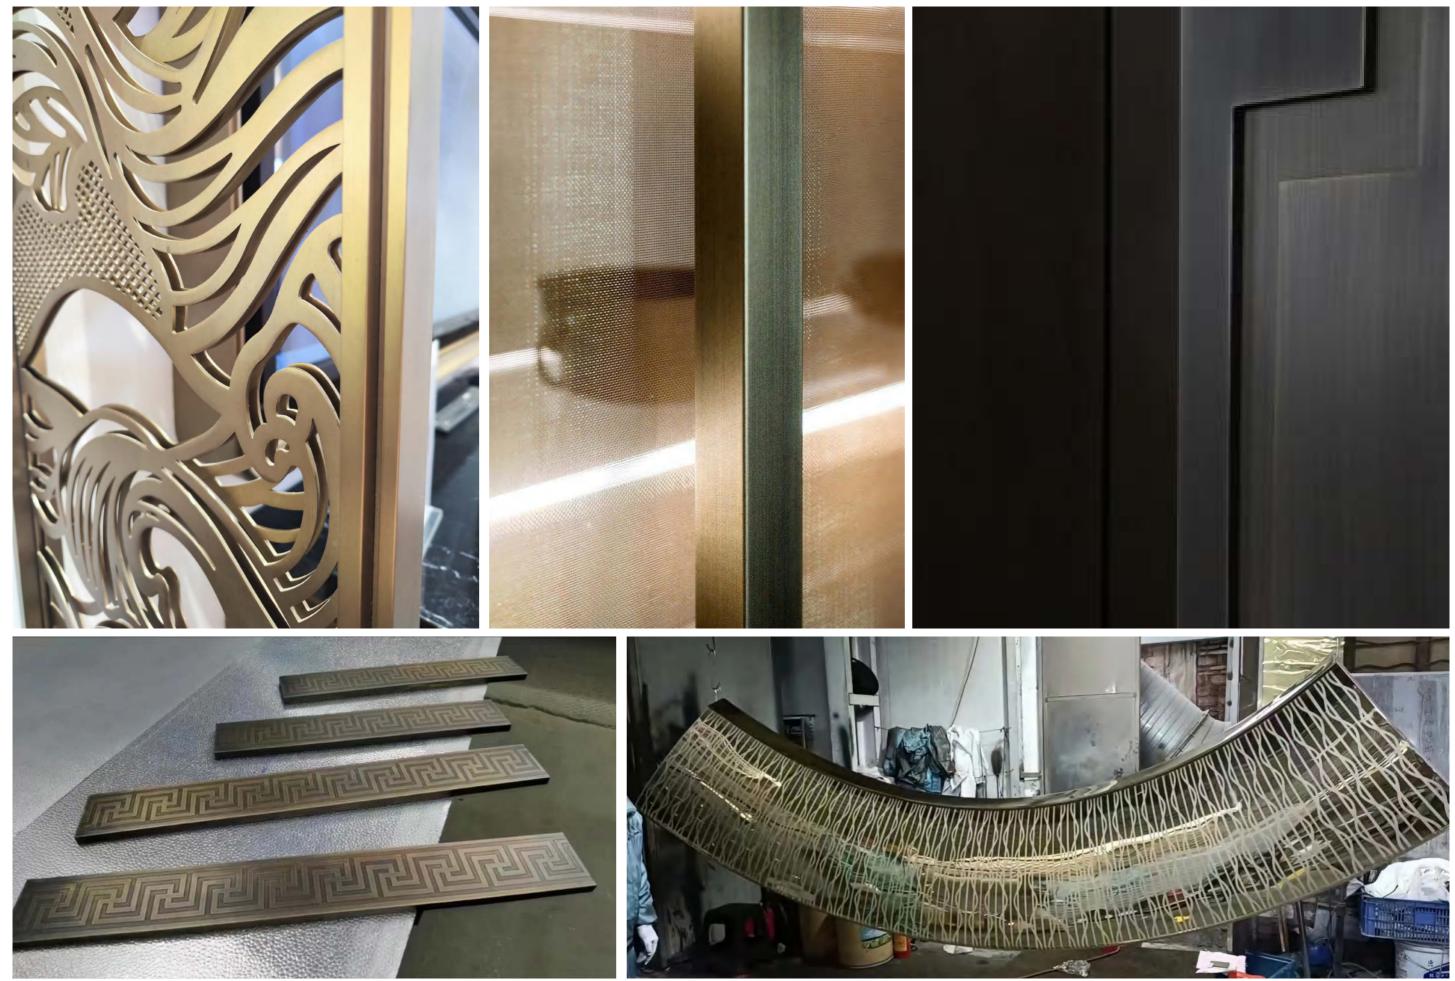

### Laser cut

Laser cutting stainless steel technology is the use of laser beam shines on the surface of the steel plate, the laser beam energy is highly concentrated, the local rapid heating of stainless steel, stainless steel evaporation, so as to achieve the cutting of stainless steel. The laser cutting process has narrow kerf, high precision, and the workpiece is basically not deformed.

Application:divider | cladding |ceiling |column etc

hndecometal.com

温馨提示:因产品的材质、厚度等因素影响,不同批次产品的样板与实际货物略有差异,请以实际货物为准。 Warm Tips: Due to the influence of factors such as material and thickness of the products, the samples of different batches of products differ slightly from the actual goods, please refer to the actual goods. -10-

## Laser cut ceiling

The corridor of the main entrance cleverly use aluminum laser cur panels takes the natural form of the bamboo clusters to create a level of spatial "perspective". When the sun shines, a scene of walking in a bamboo forest was created, developing a connection between people, space and nature.

**Project: Bamboo Garden** Site: Zhen Zhou Design: S.P.I Landscape Design Co.,ltd. product: Ceiling Material:Aluminum laser cut sheet

Laser cut ceiling

Laser cut ceiling