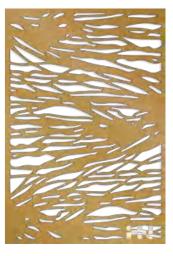

### Pattren-01

MATERIAL: Stainless steel sheet | Aluminum | Corten steel

**BORDER THICKNESS:** 1.5-3.0mm

### SIZE CHOICE:

2440mmX1220mm 3050mmX1220mm 2000mmX1000mm 3000mmX1500mm Customized

**APPLICATION:** Divider | Cladding |Ceiling |Column etc

**3-PANEL REPEAT** 