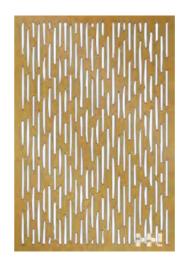

### Pattren-04

#### MATERIAL:

Stainless steel sheet | Aluminum | Corten steel

**BORDER THICKNESS:** 1.5-3.0mm

#### SIZE CHOICE:

2440mmX1220mm 3050mmX1220mm 2000mmX1000mm 3000mmX1500mm Customized

### **APPLICATION:**

Divider | Cladding |Ceiling |Column etc

### **3-PANEL REPEAT**