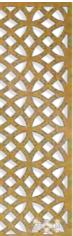

### Pattren-03

MATERIAL: Stainless steel sheet | Aluminum | Corten steel

**BORDER THICKNESS:** 1.5-3.0mm

#### SIZE CHOICE:

2440mmX1220mm 3050mmX1220mm 2000mmX1000mm 3000mmX1500mm Customized

**APPLICATION:** Divider | Cladding |Ceiling |Column etc

**3-PANEL REPEAT** 