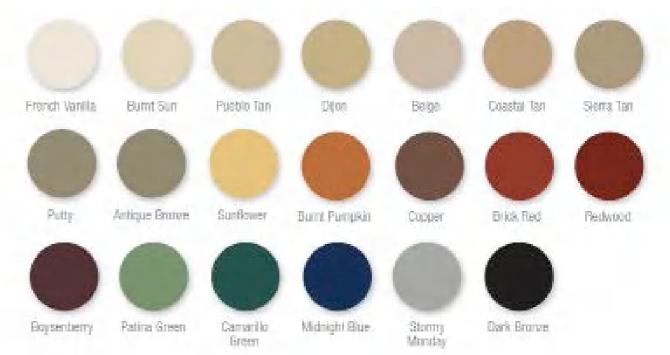

Maximum panel size: 3000mm \* 1500mm Thickness: 0.3-3.0mm- other thickness on request Finish: Brushed, #4 Finish, PVD coating, Sandblasted etc.

These are our regular colors, for more colors, please downloa Accept color customization, similarity can be more than 90% catalogue