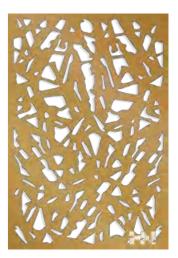

### Pattren-02

#### MATERIAL:

Stainless steel sheet | Aluminum | Corten steel

BORDER THICKNESS: 1.5-3.0mm

### SIZE CHOICE:

2440mmX1220mm 3050mmX1220mm 2000mmX1000mm 3000mmX1500mm Customized

### **APPLICATION:**

Divider | Cladding |Ceiling |Column etc

### **3-PANEL REPEAT**

Foshan H&N deco metal Co., Ltd,

hndecometal.com

-44-

Foshan H&N deco metal Co., Ltd,