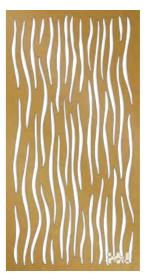

### Pattren-17

### MATERIAL: Stainless steel sheet | Aluminum | Corten steel

**BORDER THICKNESS:** 1.5-1.0mm

SIZE CHOICE: 1500mmX1000mm Customized

**APPLICATION:** Cladding | Divider |Ceiling |Column etc

**3-PANEL REPEAT** 