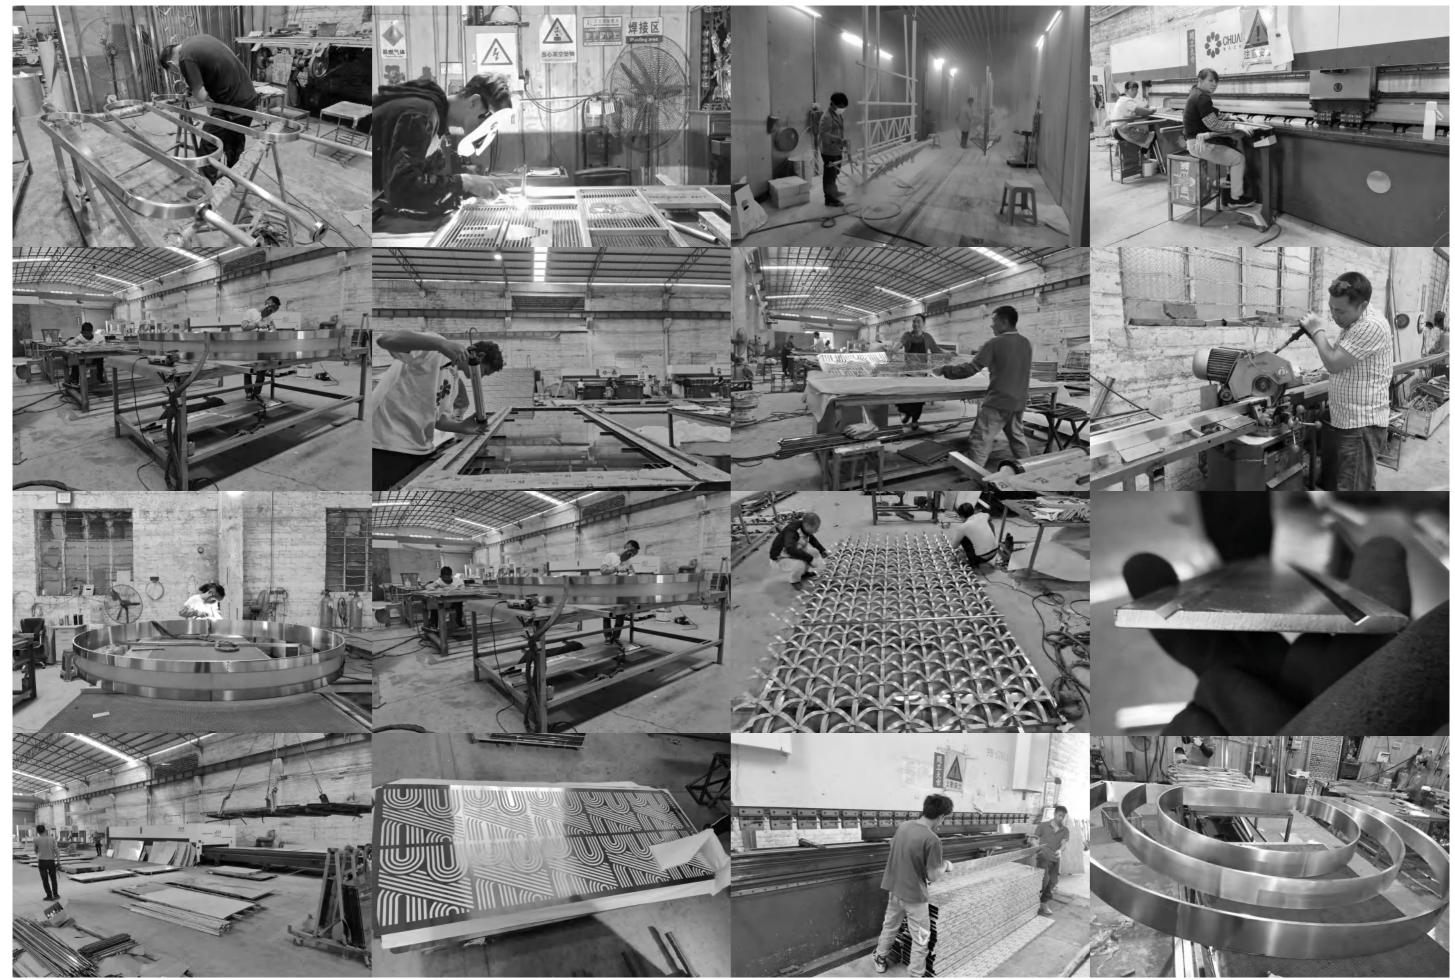

### WHY CHOICE US:

CHINA

1.Factory Direct: We have two metal products processing plants and one offline metal sales center in China with a total area of 8,000m<sup>2</sup>,Factory direct sales make the price and quality more advantageous

ANGDONG PROVINCE

2.Quality Control: We build a powerful supply chain,We have a material inspection team to make sure what we receive the material with every decent quality

3.Material Diversity: We are one of the largest suppliers of metal materials patterns in the Chinese market.Variety of materials for your design options

4.Custom-made Service: We have a professional design team with an average of more than 4 years of design experience. In addition to our standard metal sheet products, we also provide our customers with professional customization services

### Laser cut

Laser cutting stainless steel technology is the use of laser beam shines on the surface of the steel plate, the laser beam energy is highly concentrated, the local rapid heating of stainless steel, stainless steel evaporation, so as to achieve the cutting of stainless steel. The laser cutting process has narrow kerf, high precision, and the workpiece is basically not deformed.