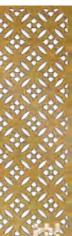

### Standard patterns

Available in over 80 standard 4'x 8' size patterns with the ability to customize the size and shape of the metal cuts to control the amount of light flow throughout the environment.

### Pattren-05

MATERIAL: Stainless steel sheet | Aluminum | Corten steel

**BORDER THICKNESS:** 1.5-3.0mm

### SIZE CHOICE:

2440mmX1220mm 3050mmX1220mm 2000mmX1000mm 3000mmX1500mm Customized

**APPLICATION:** Divider | Cladding |Ceiling |Column etc

**3-PANEL REPEAT** 