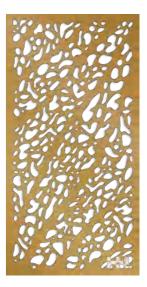

### Standard patterns

Available in over 80 standard 4'x 8' size patterns with the ability to customize the size and shape of the metal cuts to control the amount of light flow throughout the environment.

### Pattren-01

MATERIAL: Stainless steel sheet | Aluminum | Corten steel

**BORDER THICKNESS:** 1.5-3.0mm

### SIZE CHOICE:

2440mmX1220mm 3050mmX1220mm 2000mmX1000mm 3000mmX1500mm Customized

**APPLICATION:** Divider | Cladding |Ceiling |Column etc

**3-PANEL REPEAT** 