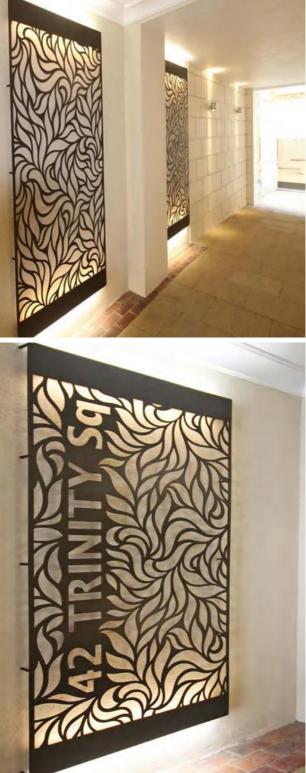

## Laser cut ceiling

The corridor of the main entrance cleverly use aluminum laser cur panels takes the natural form of the bamboo clusters to create a level of spatial "perspective". When the sun shines, a scene of walking in a bamboo forest was created, developing a connection between people, space and nature.

**Project: Bamboo Garden** Site: Zhen Zhou Design: S.P.I Landscape Design Co.,ltd. product: Ceiling Material:Aluminum laser cut sheet

Laser cut ceiling

Laser cut ceiling