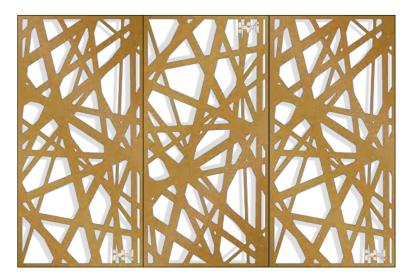

### Pattren-03

MATERIAL: Stainless steel sheet | Aluminum | Corten steel

**BORDER THICKNESS:** 1.5-3.0mm

#### SIZE CHOICE:

2440mmX1220mm 3050mmX1220mm 2000mmX1000mm 3000mmX1500mm Customized

**APPLICATION:** Divider | Cladding |Ceiling |Column etc

**3-PANEL REPEAT** 