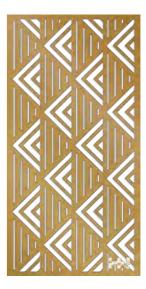

### Pattren-03

MATERIAL: Stainless steel sheet | Aluminum | Corten steel

**BORDER THICKNESS:** 1.5-3.0mm

#### SIZE CHOICE:

2440mmX1220mm 3050mmX1220mm 2000mmX1000mm 3000mmX1500mm Customized

**APPLICATION:** Divider | Cladding |Ceiling |Column etc

**3-PANEL REPEAT** 