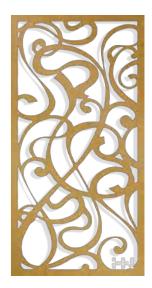

### Standard patterns

Available in over 80 standard 4'x 8' size patterns with the ability to customize the size and shape of the metal cuts to control the amount of light flow throughout the environment.

### Pattren-01

MATERIAL: Stainless steel sheet | Aluminum | Corten steel

**BORDER THICKNESS:** 1.5-3.0mm

### SIZE CHOICE:

2440mmX1220mm 3050mmX1220mm 2000mmX1000mm 3000mmX1500mm Customized

**APPLICATION:** Divider | Cladding |Ceiling |Column etc

**3-PANEL REPEAT** 