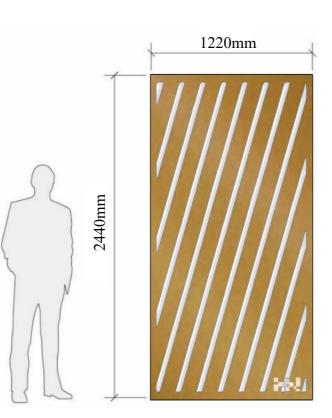

### Pattren-17

### MATERIAL: Stainless steel sheet | Aluminum | Corten steel

**BORDER THICKNESS:** 1.5-1.0mm

SIZE CHOICE: 1500mmX1000mm Customized

**APPLICATION:** Cladding | Divider |Ceiling |Column etc

**3-PANEL REPEAT** 