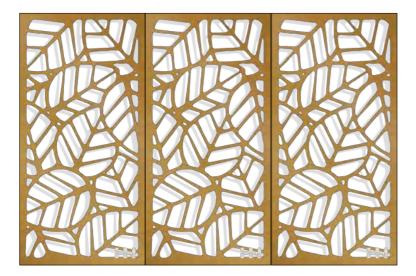

### Pattren-01

MATERIAL: Stainless steel sheet | Aluminum | Corten steel

**BORDER THICKNESS:** 1.5-3.0mm

### SIZE CHOICE:

2440mmX1220mm 3050mmX1220mm 2000mmX1000mm 3000mmX1500mm Customized

**APPLICATION:** Divider | Cladding |Ceiling |Column etc

**3-PANEL REPEAT** 