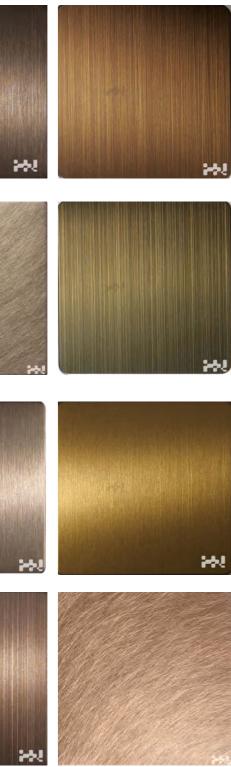

### Stainless steel :

Stainless steel differs from carbon steel by the amount of chromium present. Stainless steel does not rust, stain or easily corrode like a regular steel, it takes low maintenance which is why it is perfect material for many purposes. Stainless steel has both practical and aesthetic purpose.

Steel in general is easy to bend and weld to fit everywhere. Steel panels can be used both inside and outside, it comes with brushed surface and the colors and effects are numerous.

There is usually three type of stainless steel for choice -201/304/316, 201 and 304 is usually used for inside. 316 is used for outside and by the sea.

Maximum panel size: 3000mm \* 1500mm Thickness: 0.3-3.0mm- other thickness on request Finish: Brushed, #4 Finish, PVD coating, Sandblasted etc.

These are our regular colors, for more colors, please downloa Accept color customization, similarity can be more than 90% catalogue