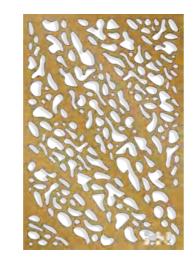

### Pattren-03

MATERIAL: Stainless steel sheet | Aluminum | Corten steel

**BORDER THICKNESS:** 1.5-3.0mm

#### SIZE CHOICE:

2440mmX1220mm 3050mmX1220mm 2000mmX1000mm 3000mmX1500mm Customized

**APPLICATION:** Divider | Cladding |Ceiling |Column etc

**3-PANEL REPEAT** 