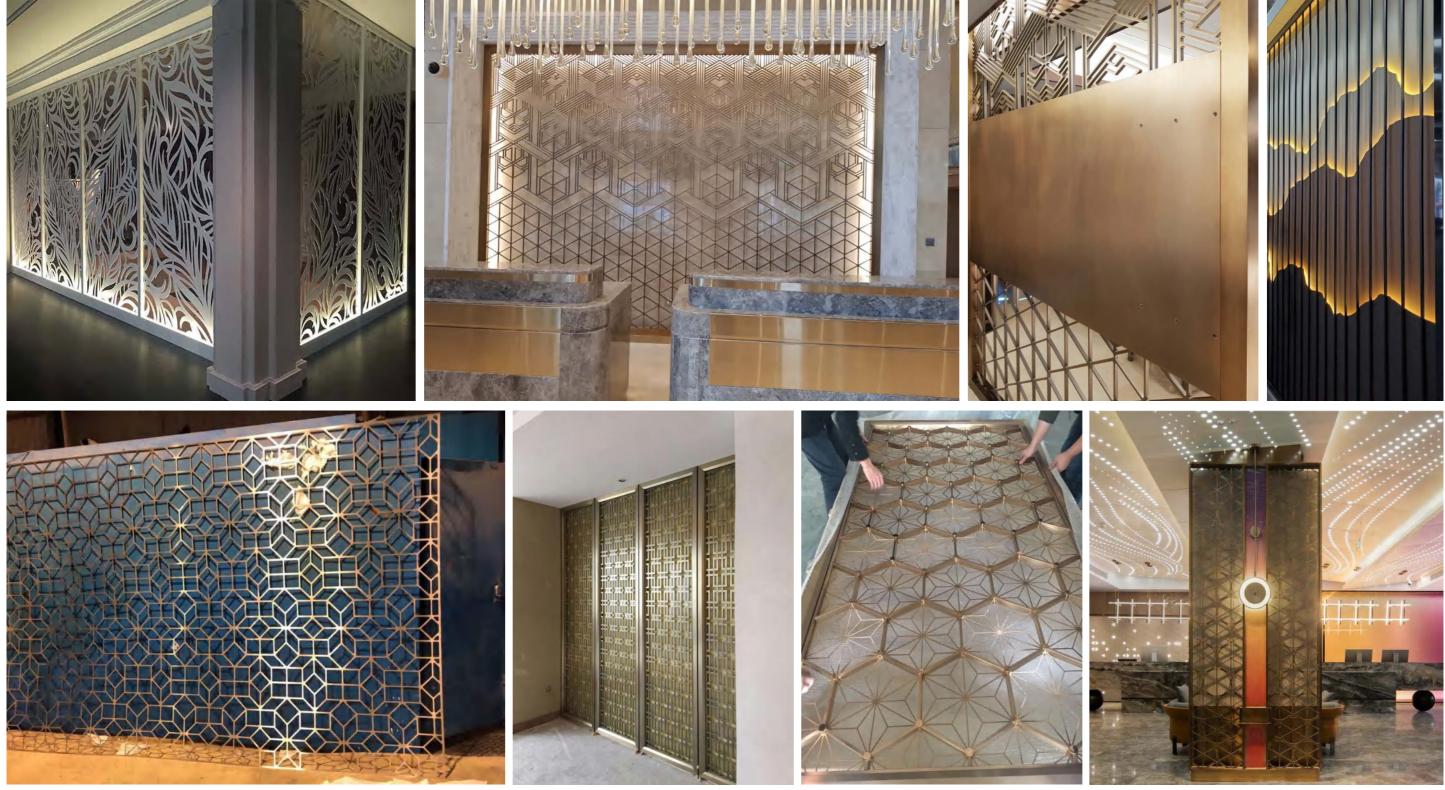

## Laser cut cladding

## Customized

Metalwork fabrication process: Laser cutting /Welding / PVDcoating/Fabricat

abling Stations

We have the capabilities to bring your creative vision to life. Quality materials and products that are more unique in design, craft, and execution than any other metals on the market.

### Standard patterns

Available in over 80 standard 4'x 8' size patterns with the ability to customize the size and shape of the metal cuts to control the amount of light flow throughout the environment.