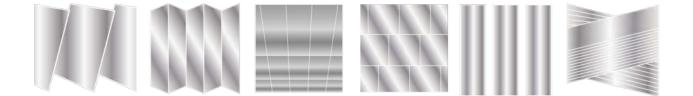

> METAL WORK FABRICATION PROCESS :Laser cutting | Welding | PVDcoating | Fabrication | Assembling Stations

Mirror sheet

Stampted sheet

Lanination sheet

Wire mesh

With over two thousand colors and textures to choose from, we can support any design you want. Dive deepr:please *H&N MATERIAL CATALOGUE* 

Perforated sheet

Laser cut sheet