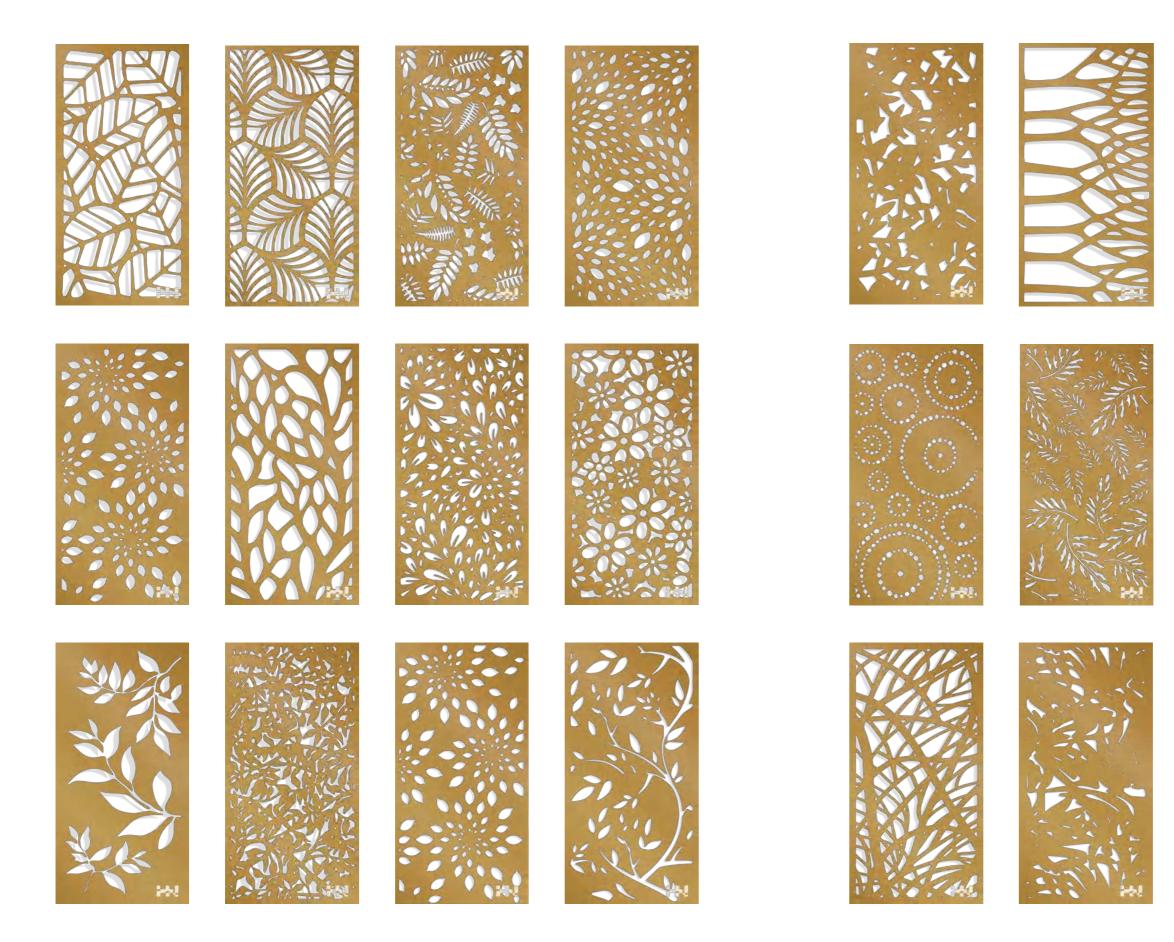

### Standard patterns

Available in over 80 standard 4'x 8' size patterns with the ability to customize the size and shape of the metal cuts to control the amount of light flow throughout the environment.

## Material choice