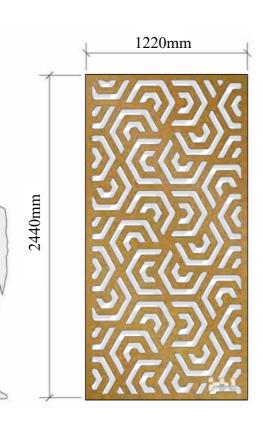

### Pattren-02

#### MATERIAL:

Stainless steel sheet | Aluminum | Corten steel

BORDER THICKNESS: 1.5-3.0mm

### SIZE CHOICE:

2440mmX1220mm 3050mmX1220mm 2000mmX1000mm 3000mmX1500mm Customized

### **APPLICATION:**

Divider | Cladding |Ceiling |Column etc

### **3-PANEL REPEAT**

Foshan H&N deco metal Co., Ltd,

hndecometal.com

-44-

Foshan H&N deco metal Co., Ltd,