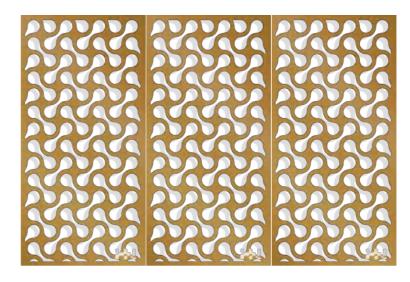

### Pattren-02

#### MATERIAL:

Stainless steel sheet | Aluminum | Corten steel

BORDER THICKNESS: 1.5-3.0mm

### SIZE CHOICE:

2440mmX1220mm 3050mmX1220mm 2000mmX1000mm 3000mmX1500mm Customized

### **APPLICATION:**

Divider | Cladding |Ceiling |Column etc

### **3-PANEL REPEAT**

Foshan H&N deco metal Co., Ltd,

hndecometal.com

-44-

Foshan H&N deco metal Co., Ltd,