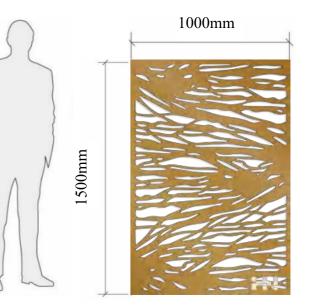

### **3-PANEL REPEAT**

Pattren-19

**BORDER THICKNESS:** 

Stainless steel sheet | Aluminum | Corten steel

Cladding | Divider |Ceiling |Column etc

MATERIAL:

1.5-1.0mm

Customized

SIZE CHOICE:

**APPLICATION:** 

1500mmX1000mm

1000mm

DECORATIVE STAINLESS STEEL Design Guide