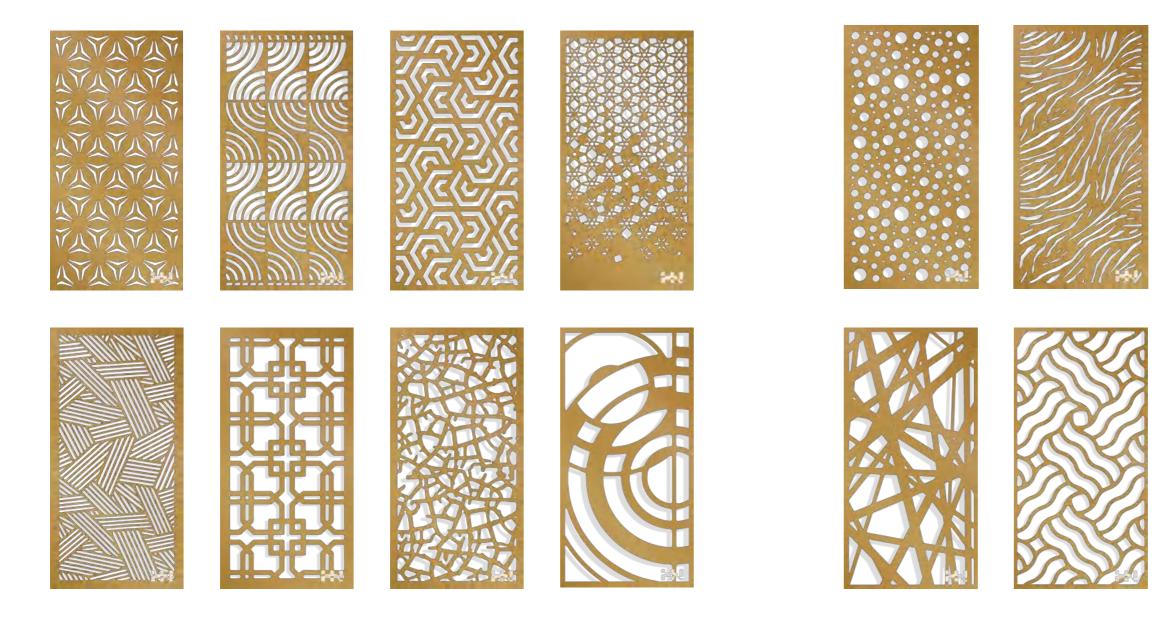

### Standard patterns

Available in over 80 standard 4'x 8' size patterns with the ability to customize the size and shape of the metal cuts to control the amount of light flow throughout the environment.

### Pattren-01

MATERIAL: Stainless steel sheet | Aluminum | Corten steel

**BORDER THICKNESS:** 1.5-3.0mm

### Pattren-02

### Pattren-03

MATERIAL: Stainless steel sheet | Aluminum | Corten steel

**BORDER THICKNESS:** 1.5-3.0mm

### Pattren-04