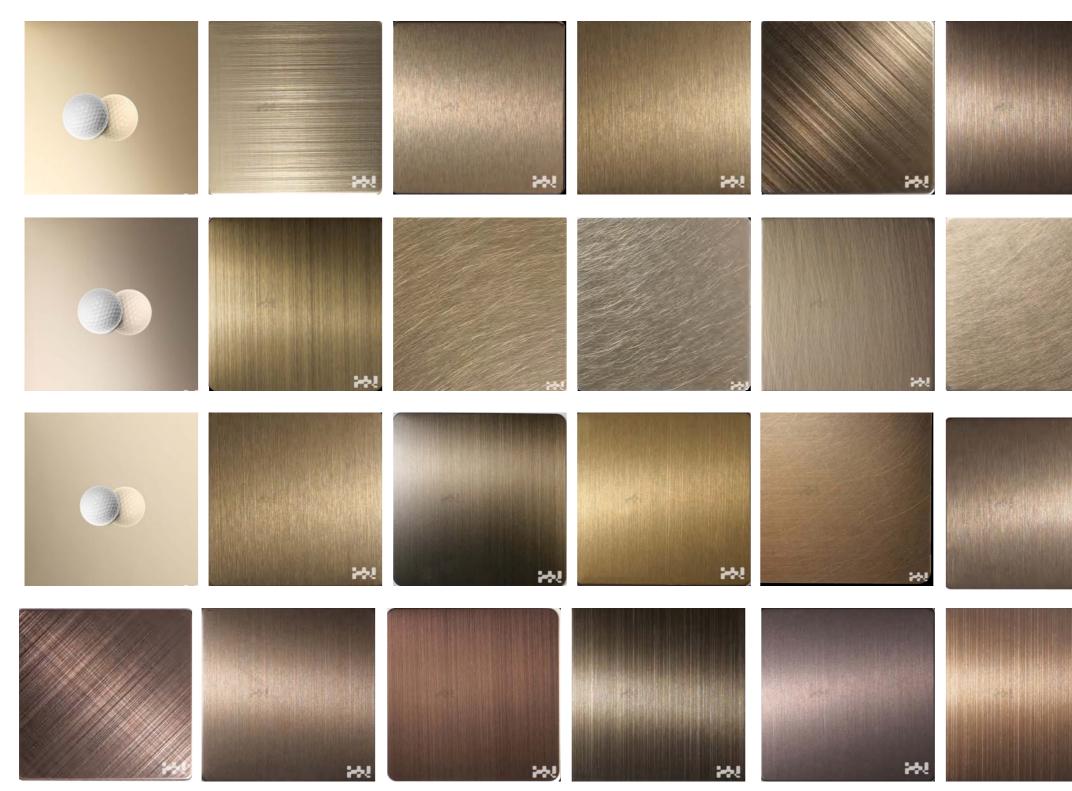

### Stainless steel :

Stainless steel differs from carbon steel by the amount of chromium present. Stainless steel does not rust, stain or easily corrode like a regular steel, it takes low maintenance which is why it is perfect material for many purposes. Stainless steel has both practical and aesthetic purpose.

Steel in general is easy to bend and weld to fit everywhere. Steel panels can be used both inside and outside, it comes with brushed surface and the colors and effects are numerous.

There is usually three type of stainless steel for choice -201/304/316, 201 and 304 is usually used for inside. 316 is used for outside and by the sea.

Maximum panel size: 3000mm \* 1500mm Thickness: 0.3-3.0mm- other thickness on request Finish: Brushed, #4 Finish, PVD coating, Sandblasted etc.

These are our regular colors, for more colors, please downloa Accept color customization, similarity can be more than 90% catalogue