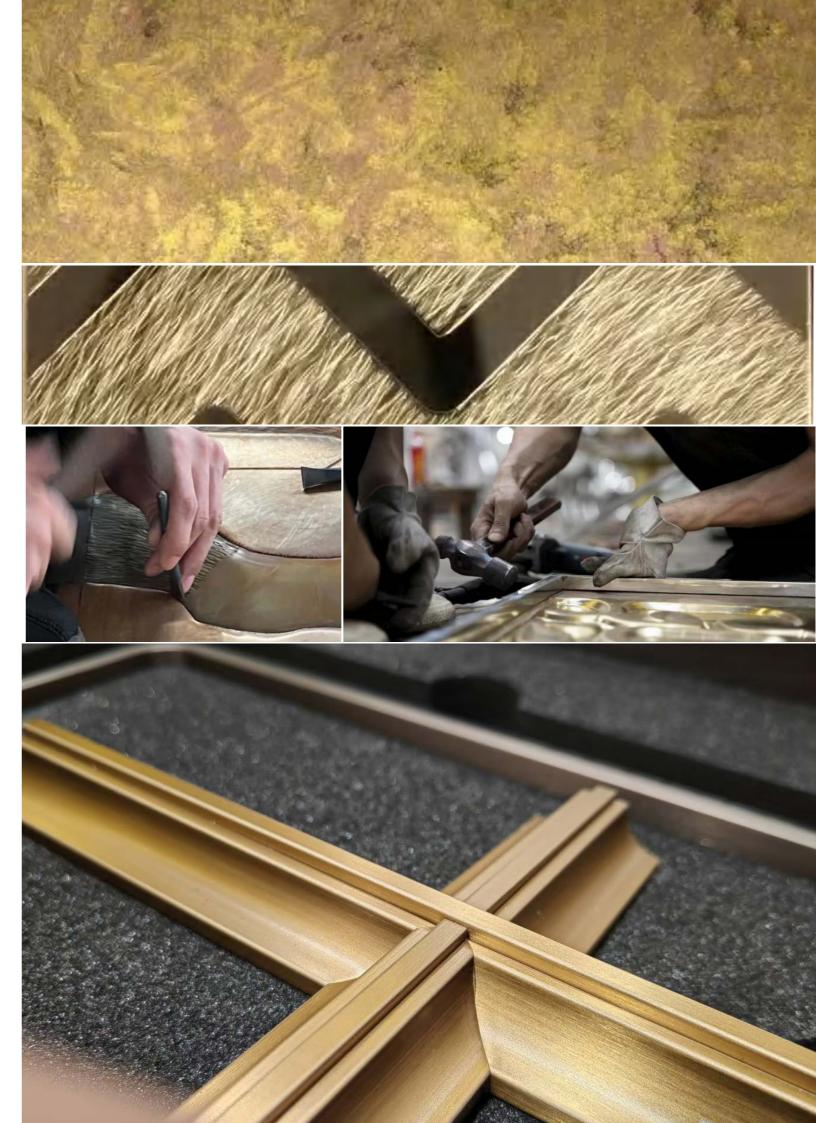

### Laser cut

Laser cutting stainless steel technology is the use of laser beam shines on the surface of the steel plate, the laser beam energy is highly concentrated, the local rapid heating of stainless steel, stainless steel evaporation, so as to achieve the cutting of stainless steel. The laser cutting process has narrow kerf, high precision, and the workpiece is basically not deformed.

Application:divider | cladding |ceiling |column etc

hndecometal.com

温馨提示:因产品的材质、厚度等因素影响,不同批次产品的样板与实际货物略有差异,请以实际货物为准。 Warm Tips: Due to the influence of factors such as material and thickness of the products, the samples of different batches of products differ slightly from the actual goods, please refer to the actual goods. -10-