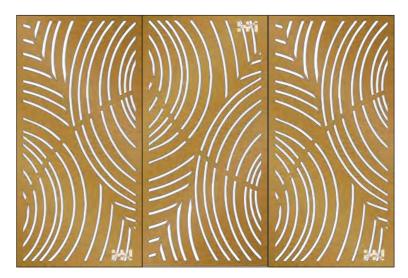

### Pattren-01

MATERIAL: Stainless steel sheet | Aluminum | Corten steel

**BORDER THICKNESS:** 1.5-3.0mm

### SIZE CHOICE:

2440mmX1220mm 3050mmX1220mm 2000mmX1000mm 3000mmX1500mm Customized

**APPLICATION:** Divider | Cladding |Ceiling |Column etc

**3-PANEL REPEAT** 