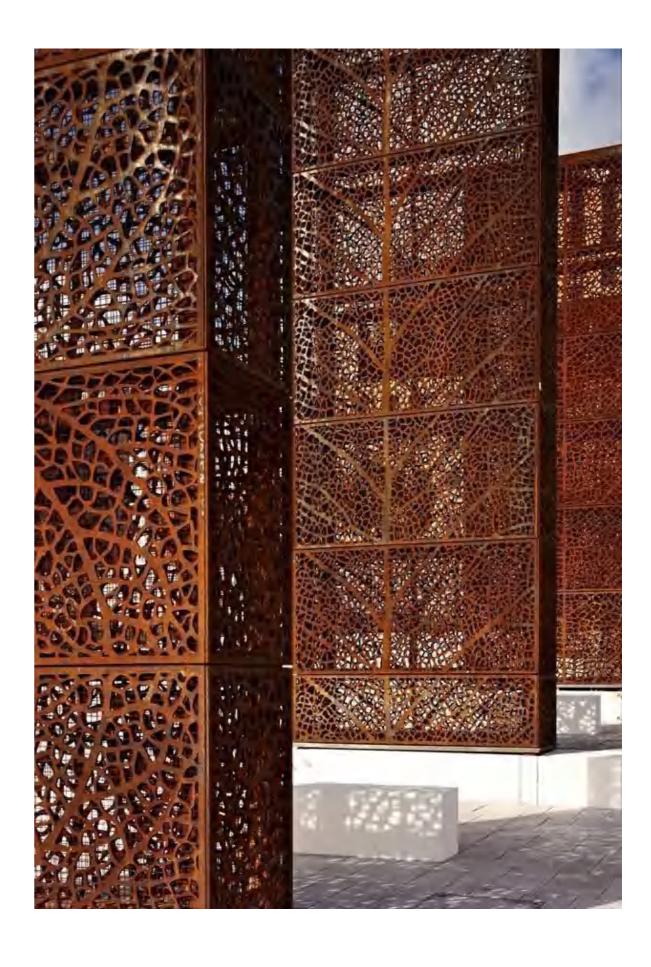

### Laser cut

Laser cutting stainless steel technology is the use of laser beam shines on the surface of the steel plate, the laser beam energy is highly concentrated, the local rapid heating of stainless steel, stainless steel evaporation, so as to achieve the cutting of stainless steel. The laser cutting process has narrow kerf, high precision, and the workpiece is basically not deformed.

Application:divider | cladding |ceiling |column etc

hndecometal.com

温馨提示:因产品的材质、厚度等因素影响,不同批次产品的样板与实际货物略有差异,请以实际货物为准。 Warm Tips: Due to the influence of factors such as material and thickness of the products, the samples of different batches of products differ slightly from the actual goods, please refer to the actual goods. -10-

## Laser cut ceiling

The corridor of the main entrance cleverly use aluminum laser cur panels takes the natural form of the bamboo clusters to create a level of spatial "perspective". When the sun shines, a scene of walking in a bamboo forest was created, developing a connection between people, space and nature.

**Project: Bamboo Garden** Site: Zhen Zhou Design: S.P.I Landscape Design Co.,ltd. product: Ceiling Material:Aluminum laser cut sheet

Laser cut ceiling

Laser cut ceiling