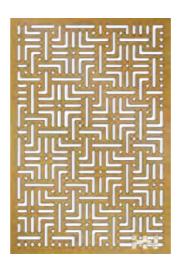

### Pattren-05

MATERIAL: Stainless steel sheet | Aluminum | Corten steel

**BORDER THICKNESS:** 1.5-3.0mm

### SIZE CHOICE:

2440mmX1220mm 3050mmX1220mm 2000mmX1000mm 3000mmX1500mm Customized

**APPLICATION:** Divider | Cladding |Ceiling |Column etc

**3-PANEL REPEAT** 