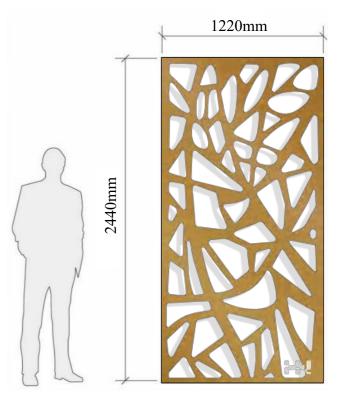

### Pattren-01

MATERIAL: Stainless steel sheet | Aluminum | Corten steel

**BORDER THICKNESS:** 1.5-3.0mm

### SIZE CHOICE:

2440mmX1220mm 3050mmX1220mm 2000mmX1000mm 3000mmX1500mm Customized

**APPLICATION:** Divider | Cladding |Ceiling |Column etc

**3-PANEL REPEAT** 