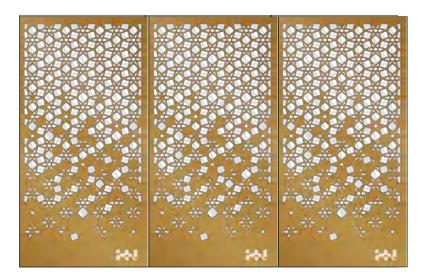

### Standard patterns

Available in over 80 standard 4'x 8' size patterns with the ability to customize the size and shape of the metal cuts to control the amount of light flow throughout the environment.