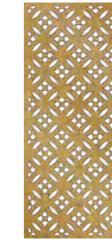

### Pattren-01

MATERIAL: Stainless steel sheet | Aluminum | Corten steel

**BORDER THICKNESS:** 1.5-3.0mm

### SIZE CHOICE:

2440mmX1220mm 3050mmX1220mm 2000mmX1000mm 3000mmX1500mm Customized

**APPLICATION:** Divider | Cladding |Ceiling |Column etc

**3-PANEL REPEAT** 