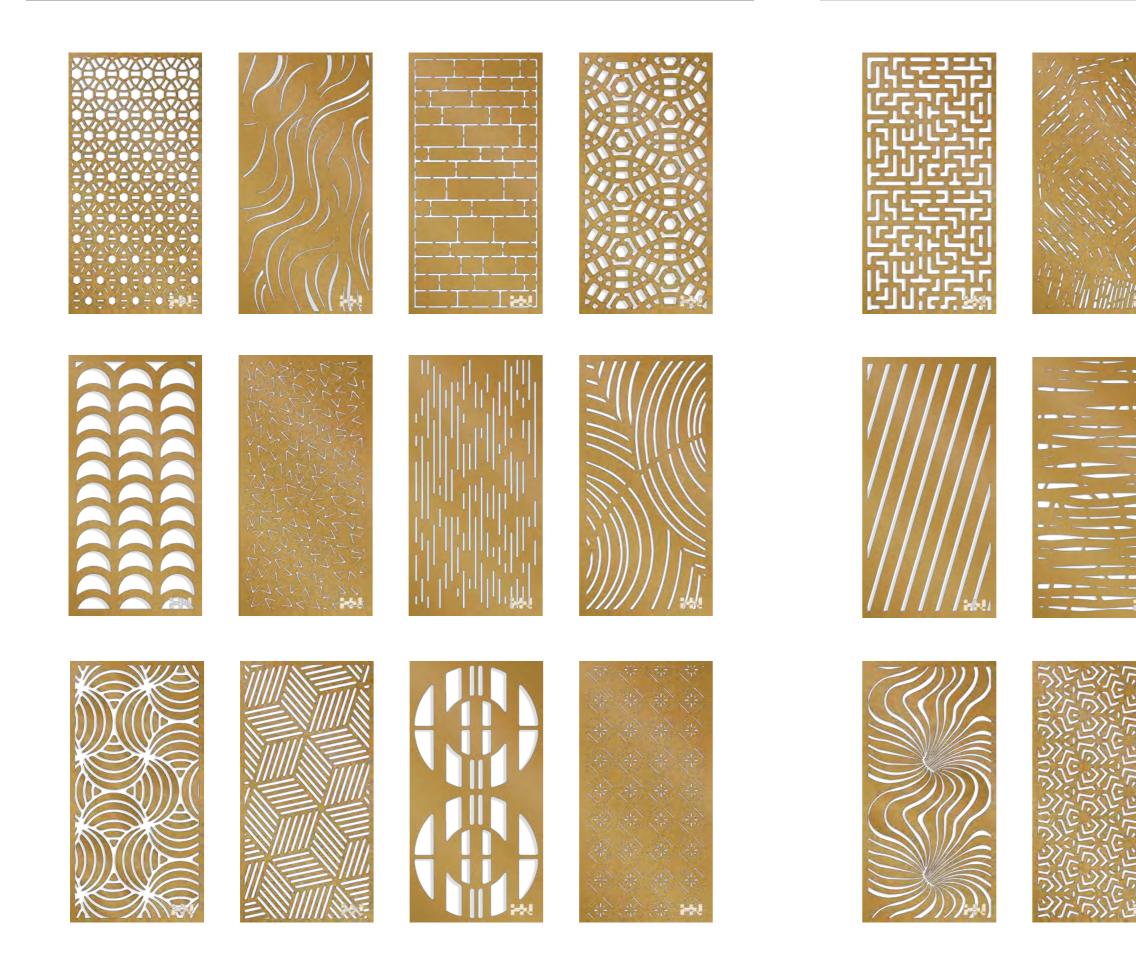

### Standard patterns

Available in over 80 standard 4'x 8' size patterns with the ability to customize the size and shape of the metal cuts to control the amount of light flow throughout the environment.

### Pattren-01

MATERIAL: Stainless steel sheet | Aluminum | Corten steel

**BORDER THICKNESS:** 1.5-3.0mm

### SIZE CHOICE:

2440mmX1220mm 3050mmX1220mm 2000mmX1000mm 3000mmX1500mm Customized

**APPLICATION:** Divider | Cladding |Ceiling |Column etc

**3-PANEL REPEAT** 