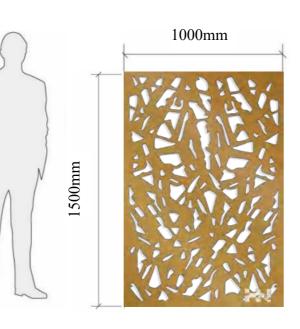

N deco metal Co., Ltd,

温馨提示:因产品的材质、厚度等因素影响,不同批次产品的样板与实际货物略有差异,请以实际货物为准。 Warm Tips: Due to the influence of factors such as material and thickness of the products, the samples of different batches of products differ slightly from the actual goods, please refer to the actual goods.



温馨提示:因产品的材质、厚度等因素影响,不同批次产品的样板与实际货物略有差异,请以实际货物为准。 Warm Tips: Due to the influence of factors such as material and thickness of the products, the samples of different batches of products differ slightly from the actual goods, please refer to the actual goods.





### **3-PANEL REPEAT**



### Pattren-22

### Pattren-21

### MATERIAL:

Stainless steel sheet | Aluminum | Corten steel

**BORDER THICKNESS:** 1.5-1.0mm

SIZE CHOICE: 1500mmX1000mm Customized

**APPLICATION:** Cladding | Divider |Ceiling |Column etc



**3-PANEL REPEAT** 





#### Foshan H&N deco metal Co., Ltd,

hndecometal.com

-64-

Foshan H&N deco metal Co., Ltd,

温馨提示:因产品的材质、厚度等因素影响,不同批次产品的样板与实际货物略有差异,请以实际货物为准。 Warm Tips: Due to the influence of factors such as material and thickness of the products, the samples of different batches of products differ slightly from the actual goods, please refer to the actual goods.

温馨提示:因产品的材质、厚度等因素影响,不同批次产品的样板与实际货物略有差异,请以实际货物为准。 Warm Tips: Due to the influence of factors such as material and thickness of the products, the samples of different batches of products differ slightly from the actual goods, please refer to the actual goods.





### **3-PANEL REPEAT**



### Aluminum:

Aluminum is a light weight material, it has low density and a natural ability to resist corrosion. Aluminum and its