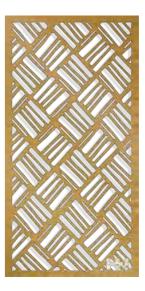

### Standard patterns

Available in over 80 standard 4'x 8' size patterns with the ability to customize the size and shape of the metal cuts to control the amount of light flow throughout the environment.

### Pattren-01

MATERIAL: Stainless steel sheet | Aluminum | Corten steel

**BORDER THICKNESS:** 1.5-3.0mm

### SIZE CHOICE:

2440mmX1220mm 3050mmX1220mm 2000mmX1000mm 3000mmX1500mm Customized

**APPLICATION:** Divider | Cladding |Ceiling |Column etc

**3-PANEL REPEAT** 