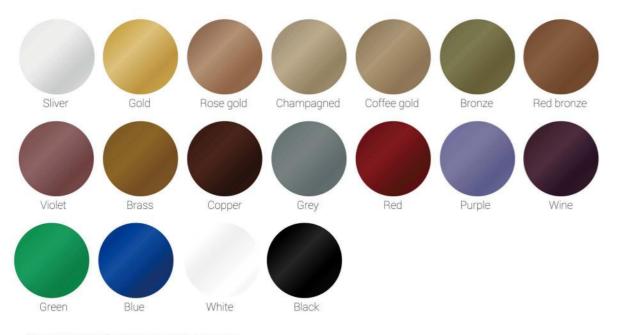

Maximum panel size: 3000mm \* 1500mm Thickness: 0.3-3.0mm- other thickness on request Finish: Brushed, #4 Finish, PVD coating, Sandblasted etc.

These are our regular colors, for more colors, please downloa Accept color customization, similarity can be more than 90% catalogue