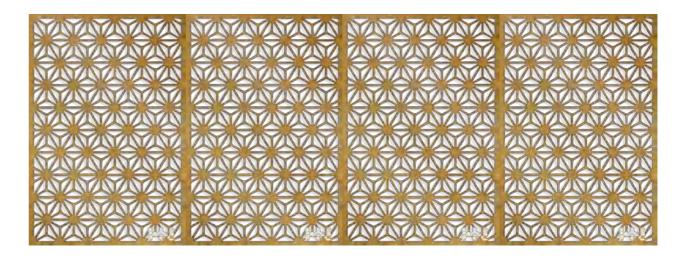

### Pattren-15

MATERIAL: Stainless steel sheet | Aluminum | Corten steel

**BORDER THICKNESS:** 1.5-3.0mm

### SIZE CHOICE:

2440mmX1220mm 3050mmX1220mm 2000mmX1000mm 3000mmX1500mm Customized

**APPLICATION:** Divider | Cladding |Ceiling |Column etc

**3-PANEL REPEAT** 