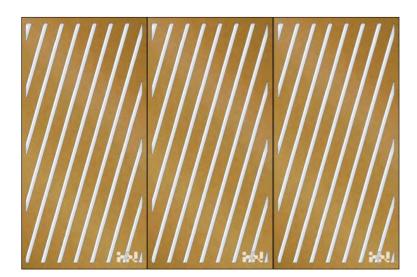

### Pattren-17

### MATERIAL: Stainless steel sheet | Aluminum | Corten steel

**BORDER THICKNESS:** 1.5-1.0mm

SIZE CHOICE: 1500mmX1000mm Customized

**APPLICATION:** Cladding | Divider |Ceiling |Column etc

**3-PANEL REPEAT** 