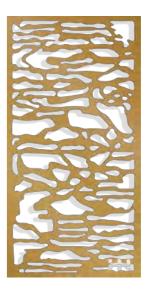

### Pattren-02

#### MATERIAL:

Stainless steel sheet | Aluminum | Corten steel

BORDER THICKNESS: 1.5-3.0mm

### SIZE CHOICE:

2440mmX1220mm 3050mmX1220mm 2000mmX1000mm 3000mmX1500mm Customized

### **APPLICATION:**

Divider | Cladding |Ceiling |Column etc

### **3-PANEL REPEAT**

Foshan H&N deco metal Co., Ltd,

hndecometal.com

-44-

Foshan H&N deco metal Co., Ltd,