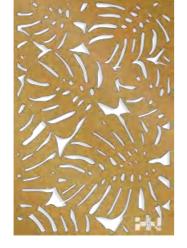

### Pattren-03

MATERIAL: Stainless steel sheet | Aluminum | Corten steel

**BORDER THICKNESS:** 1.5-3.0mm

#### SIZE CHOICE:

2440mmX1220mm 3050mmX1220mm 2000mmX1000mm 3000mmX1500mm Customized

**APPLICATION:** Divider | Cladding |Ceiling |Column etc

**3-PANEL REPEAT** 