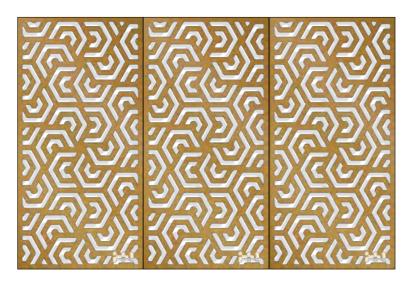

### Pattren-02

#### MATERIAL:

Stainless steel sheet | Aluminum | Corten steel

BORDER THICKNESS: 1.5-3.0mm

### SIZE CHOICE:

2440mmX1220mm 3050mmX1220mm 2000mmX1000mm 3000mmX1500mm Customized

### **APPLICATION:**

Divider | Cladding |Ceiling |Column etc

### **3-PANEL REPEAT**

Foshan H&N deco metal Co., Ltd,

hndecometal.com

-44-

Foshan H&N deco metal Co., Ltd,