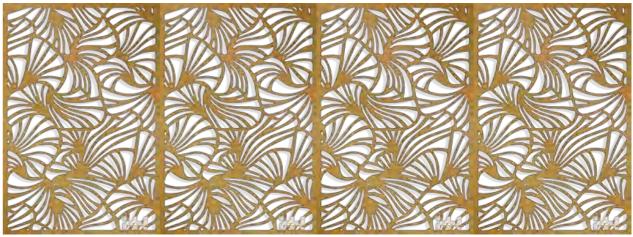

### Pattren-18

### Pattren-17

### MATERIAL: Stainless steel sheet | Aluminum | Corten steel

**BORDER THICKNESS:** 1.5-1.0mm

SIZE CHOICE: 1500mmX1000mm Customized

**APPLICATION:** Cladding | Divider |Ceiling |Column etc

**3-PANEL REPEAT** 