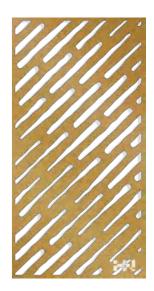

### Pattren-02

#### MATERIAL:

Stainless steel sheet | Aluminum | Corten steel

BORDER THICKNESS: 1.5-3.0mm

### SIZE CHOICE:

2440mmX1220mm 3050mmX1220mm 2000mmX1000mm 3000mmX1500mm Customized

### **APPLICATION:**

Divider | Cladding |Ceiling |Column etc

### **3-PANEL REPEAT**

Foshan H&N deco metal Co., Ltd,

hndecometal.com

-44-

Foshan H&N deco metal Co., Ltd,