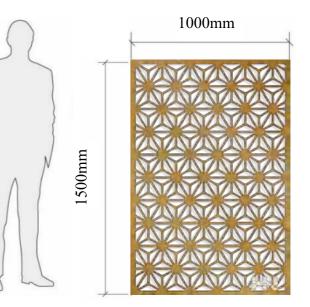

### Pattren-15

MATERIAL: Stainless steel sheet | Aluminum | Corten steel

**BORDER THICKNESS:** 1.5-3.0mm

### SIZE CHOICE:

2440mmX1220mm 3050mmX1220mm 2000mmX1000mm 3000mmX1500mm Customized

**APPLICATION:** Divider | Cladding |Ceiling |Column etc

**3-PANEL REPEAT** 