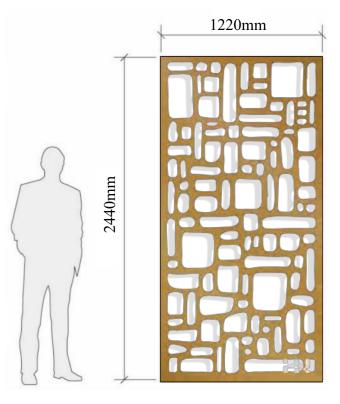

### Pattren-01

MATERIAL: Stainless steel sheet | Aluminum | Corten steel

**BORDER THICKNESS:** 1.5-3.0mm

### SIZE CHOICE:

2440mmX1220mm 3050mmX1220mm 2000mmX1000mm 3000mmX1500mm Customized

**APPLICATION:** Divider | Cladding |Ceiling |Column etc

**3-PANEL REPEAT** 