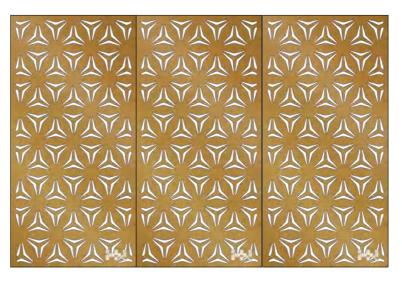

### Pattren-01

MATERIAL: Stainless steel sheet | Aluminum | Corten steel

**BORDER THICKNESS:** 1.5-3.0mm

### SIZE CHOICE:

2440mmX1220mm 3050mmX1220mm 2000mmX1000mm 3000mmX1500mm Customized

**APPLICATION:** Divider | Cladding |Ceiling |Column etc

**3-PANEL REPEAT** 