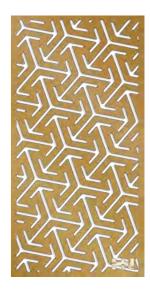

### Pattren-18

#### MATERIAL:

Stainless steel sheet | Aluminum | Corten steel

**BORDER THICKNESS:** 1.5-1.0mm

#### SIZE CHOICE:

1500mmX1000mm Customized

**APPLICATION:** 

Cladding | Divider |Ceiling |Column etc