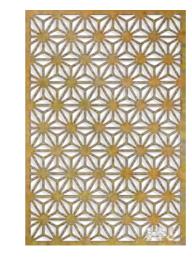

### Standard patterns

Available in over 80 standard 4'x 8' size patterns with the ability to customize the size and shape of the metal cuts to control the amount of light flow throughout the environment.

### Pattren-01

MATERIAL: Stainless steel sheet | Aluminum | Corten steel

**BORDER THICKNESS:** 1.5-3.0mm

### SIZE CHOICE:

2440mmX1220mm 3050mmX1220mm 2000mmX1000mm 3000mmX1500mm Customized

**APPLICATION:** Divider | Cladding |Ceiling |Column etc

**3-PANEL REPEAT** 