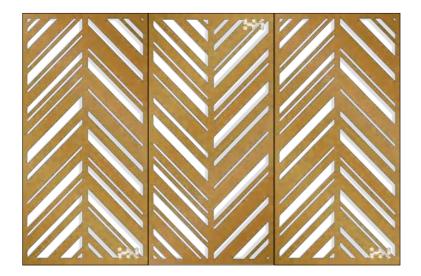

### Pattren-01

MATERIAL: Stainless steel sheet | Aluminum | Corten steel

**BORDER THICKNESS:** 1.5-3.0mm

### SIZE CHOICE:

2440mmX1220mm 3050mmX1220mm 2000mmX1000mm 3000mmX1500mm Customized

**APPLICATION:** Divider | Cladding |Ceiling |Column etc

**3-PANEL REPEAT** 