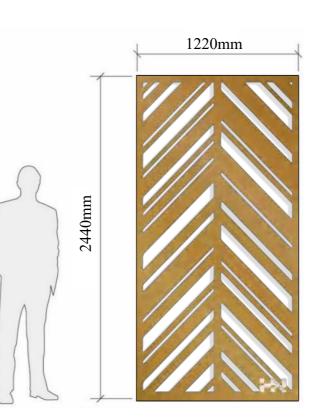

#### MATERIAL:

Stainless steel sheet | Aluminum | Corten steel

BORDER THICKNESS: 1.5-3.0mm

### SIZE CHOICE:

2440mmX1220mm 3050mmX1220mm 2000mmX1000mm 3000mmX1500mm Customized

### **APPLICATION:**

Divider | Cladding |Ceiling |Column etc

### **3-PANEL REPEAT**

Foshan H&N deco metal Co., Ltd,

hndecometal.com

-44-

Foshan H&N deco metal Co., Ltd,