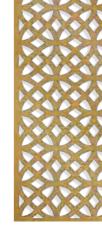

### Standard patterns

Available in over 80 standard 4'x 8' size patterns with the ability to customize the size and shape of the metal cuts to control the amount of light flow throughout the environment.

### Pattren-03

MATERIAL: Stainless steel sheet | Aluminum | Corten steel

**BORDER THICKNESS:** 1.5-3.0mm

#### SIZE CHOICE:

2440mmX1220mm 3050mmX1220mm 2000mmX1000mm 3000mmX1500mm Customized

**APPLICATION:** Divider | Cladding |Ceiling |Column etc

**3-PANEL REPEAT** 