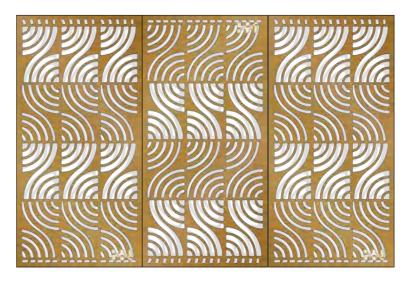

of factors such as material and thickness of the products, the samples of different batches of products differ slightly from the actual goods, please refer to the actual goods.



hndecometal.com

Foshan H&N deco metal Co., Ltd,







### Pattren-11

MATERIAL: Stainless steel sheet | Aluminum | Corten steel

**BORDER THICKNESS:** 1.5-3.0mm

### SIZE CHOICE:

2440mmX1220mm 3050mmX1220mm 2000mmX1000mm 3000mmX1500mm Customized

**APPLICATION:** Divider | Cladding |Ceiling |Column etc



**3-PANEL REPEAT** 



### Pattren-12

#### MATERIAL:

Stainless steel sheet | Aluminum | Corten steel

**BORDER THICKNESS:** 1.5-3.0mm

### SIZE CHOICE:

2440mmX1220mm 3050mmX1220mm 2000mmX1000mm 3000mmX1500mm Customized

### **APPLICATION:**

Divider | Cladding |Ceiling |Column etc

### **3-PANEL REPEAT**



#### Foshan H&N deco metal Co., Ltd,

hndecometal.com

-54-

Foshan H&N deco metal Co., Ltd,

温馨提示:因产品的材质、厚度等因素影响,不同批次产品的样板与实际货物略有差异,请以实际货物为准。 Warm Tips: Due to the influence of factors such as material and thickness of the products, the samples of different batches of products differ slightly from the actual goods, please refer to the actual goods.

温馨提示:因产品的材质、厚度等因素影响,不同批次产品的样板与实际货物略有差异,请以实际货物为准。 Warm Tips: Due to the influence of factors such as material and thickness of the products, the samples of







### Pattren-13

MATERIAL: Stainless steel sheet | Aluminum | Corten steel

**BORDER THICKNESS:** 1.5-3.0mm

### SIZE CHOICE:

2440mmX1220mm 3050mmX1220mm 2000mmX1000mm 3000mmX1500mm Customized

**APPLICATION:** Divider | Cladding |Ceiling |Column etc



**3-PANEL REPEAT** 



### Pa