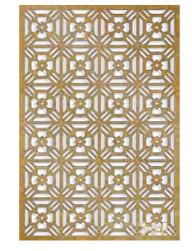

### Pattren-03

MATERIAL: Stainless steel sheet | Aluminum | Corten steel

**BORDER THICKNESS:** 1.5-3.0mm

#### SIZE CHOICE:

2440mmX1220mm 3050mmX1220mm 2000mmX1000mm 3000mmX1500mm Customized

**APPLICATION:** Divider | Cladding |Ceiling |Column etc

**3-PANEL REPEAT** 