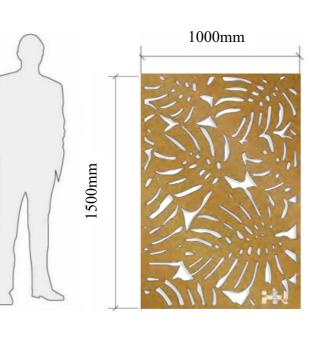

### Pattren-18

#### MATERIAL:

Stainless steel sheet | Aluminum | Corten steel

**BORDER THICKNESS:** 1.5-1.0mm

#### SIZE CHOICE:

1500mmX1000mm Customized

**APPLICATION:** 

Cladding | Divider |Ceiling |Column etc