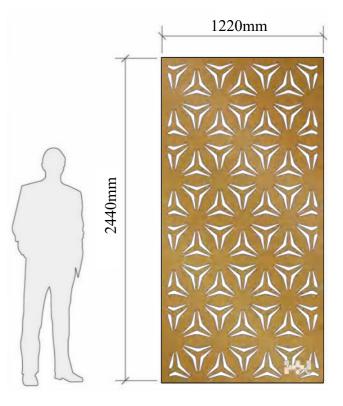

### Pattren-01

MATERIAL: Stainless steel sheet | Aluminum | Corten steel

**BORDER THICKNESS:** 1.5-3.0mm

### SIZE CHOICE:

2440mmX1220mm 3050mmX1220mm 2000mmX1000mm 3000mmX1500mm Customized

**APPLICATION:** Divider | Cladding |Ceiling |Column etc

**3-PANEL REPEAT** 