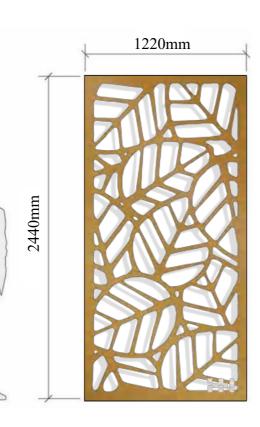

### Pattren-04

#### MATERIAL:

Stainless steel sheet | Aluminum | Corten steel

**BORDER THICKNESS:** 1.5-3.0mm

#### SIZE CHOICE:

2440mmX1220mm 3050mmX1220mm 2000mmX1000mm 3000mmX1500mm Customized

### **APPLICATION:**

Divider | Cladding |Ceiling |Column etc

### **3-PANEL REPEAT**