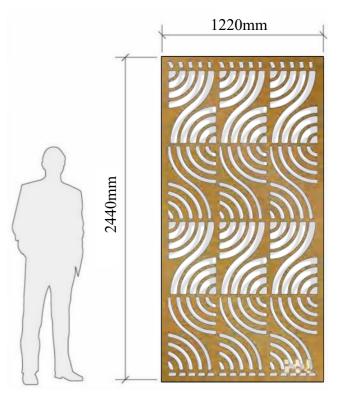

### Pattren-01

MATERIAL: Stainless steel sheet | Aluminum | Corten steel

**BORDER THICKNESS:** 1.5-3.0mm

### SIZE CHOICE:

2440mmX1220mm 3050mmX1220mm 2000mmX1000mm 3000mmX1500mm Customized

**APPLICATION:** Divider | Cladding |Ceiling |Column etc

**3-PANEL REPEAT** 