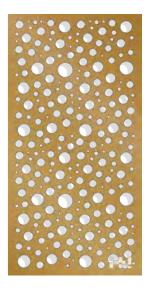

### Pattren-04

#### MATERIAL:

Stainless steel sheet | Aluminum | Corten steel

**BORDER THICKNESS:** 1.5-3.0mm

#### SIZE CHOICE:

2440mmX1220mm 3050mmX1220mm 2000mmX1000mm 3000mmX1500mm Customized

### **APPLICATION:**

Divider | Cladding |Ceiling |Column etc

### **3-PANEL REPEAT**