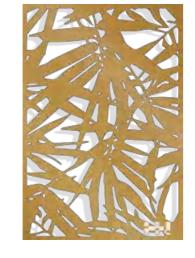

### Pattren-01

MATERIAL: Stainless steel sheet | Aluminum | Corten steel

**BORDER THICKNESS:** 1.5-3.0mm

### SIZE CHOICE:

2440mmX1220mm 3050mmX1220mm 2000mmX1000mm 3000mmX1500mm Customized

**APPLICATION:** Divider | Cladding |Ceiling |Column etc

**3-PANEL REPEAT** 