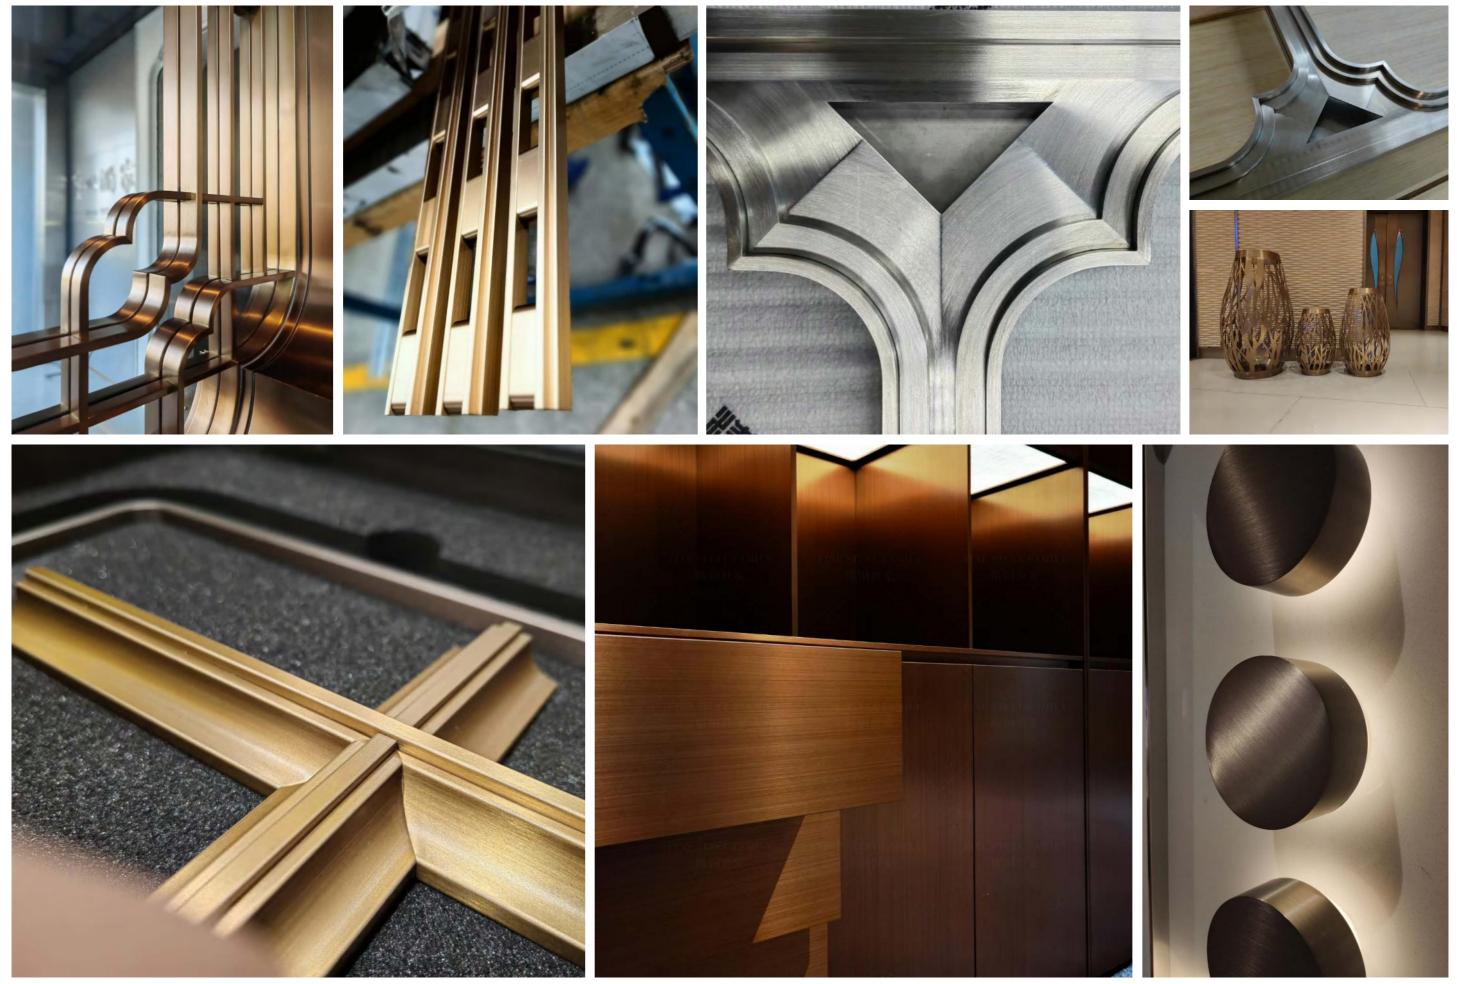

## Customized

Metalwork fabrication process: Laser cutting /Welding / PVDcoating/Fabricat

abling Stations

We have the capabilities to bring your creative vision to life. Quality materials and products that are more unique in design, craft, and execution than any other metals on the market.

### Standard patterns

Available in over 80 standard 4'x 8' size patterns with the ability to customize the size and shape of the metal cuts to control the amount of light flow throughout the environment.