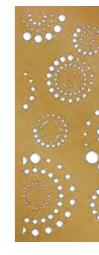

### Pattren-07

MATERIAL: Stainless steel sheet | Aluminum | Corten steel

**BORDER THICKNESS:** 1.5-3.0mm

### SIZE CHOICE:

2440mmX1220mm 3050mmX1220mm 2000mmX1000mm 3000mmX1500mm Customized

**APPLICATION:** Divider | Cladding |Ceiling |Column etc

**3-PANEL REPEAT** 