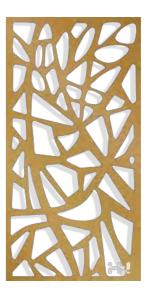

### Pattren-01

MATERIAL: Stainless steel sheet | Aluminum | Corten steel

**BORDER THICKNESS:** 1.5-3.0mm

### SIZE CHOICE:

2440mmX1220mm 3050mmX1220mm 2000mmX1000mm 3000mmX1500mm Customized

**APPLICATION:** Divider | Cladding |Ceiling |Column etc

**3-PANEL REPEAT** 