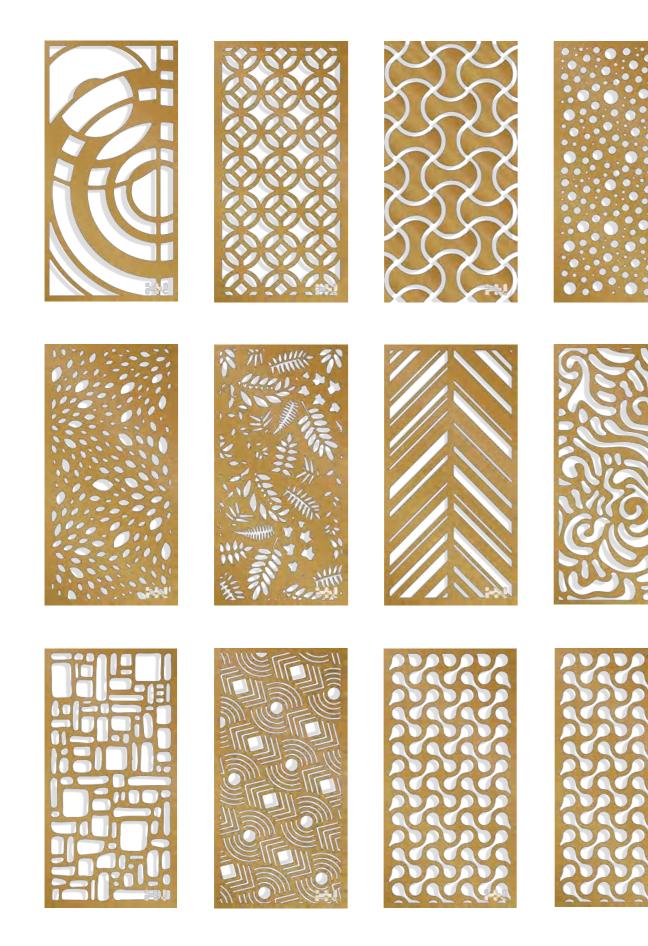

### Standard patterns

Available in over 80 standard 4'x 8' size patterns with the ability to customize the size and shape of the metal cuts to control the amount of light flow throughout the environment.