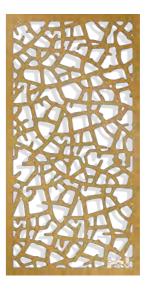

### Pattren-01

MATERIAL: Stainless steel sheet | Aluminum | Corten steel

**BORDER THICKNESS:** 1.5-3.0mm

### SIZE CHOICE:

2440mmX1220mm 3050mmX1220mm 2000mmX1000mm 3000mmX1500mm Customized

**APPLICATION:** Divider | Cladding |Ceiling |Column etc

**3-PANEL REPEAT** 