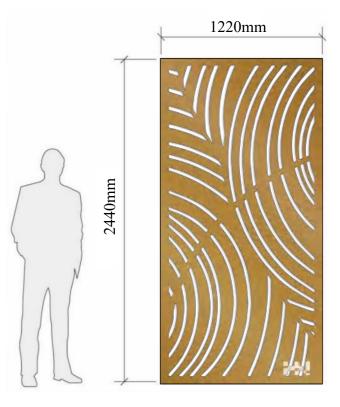

### Pattren-02

#### MATERIAL:

Stainless steel sheet | Aluminum | Corten steel

BORDER THICKNESS: 1.5-3.0mm

### SIZE CHOICE:

2440mmX1220mm 3050mmX1220mm 2000mmX1000mm 3000mmX1500mm Customized

### **APPLICATION:**

Divider | Cladding |Ceiling |Column etc

### **3-PANEL REPEAT**

Foshan H&N deco metal Co., Ltd,

hndecometal.com

-44-

Foshan H&N deco metal Co., Ltd,