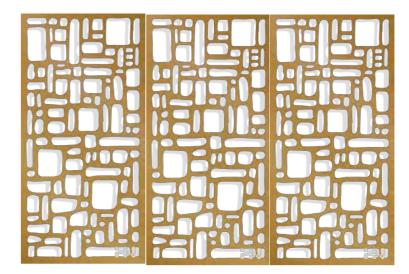

### Pattren-01

MATERIAL: Stainless steel sheet | Aluminum | Corten steel

**BORDER THICKNESS:** 1.5-3.0mm

### SIZE CHOICE:

2440mmX1220mm 3050mmX1220mm 2000mmX1000mm 3000mmX1500mm Customized

**APPLICATION:** Divider | Cladding |Ceiling |Column etc

**3-PANEL REPEAT** 