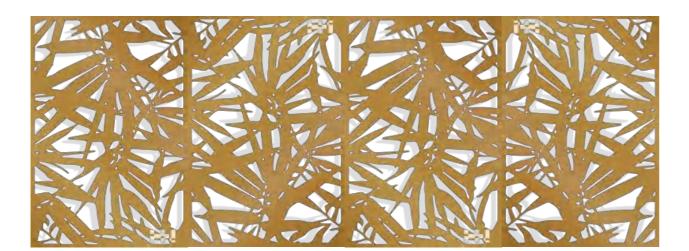

### Pattren-13

MATERIAL: Stainless steel sheet | Aluminum | Corten steel

**BORDER THICKNESS:** 1.5-3.0mm

### SIZE CHOICE:

2440mmX1220mm 3050mmX1220mm 2000mmX1000mm 3000mmX1500mm Customized

**APPLICATION:** Divider | Cladding |Ceiling |Column etc

**3-PANEL REPEAT** 