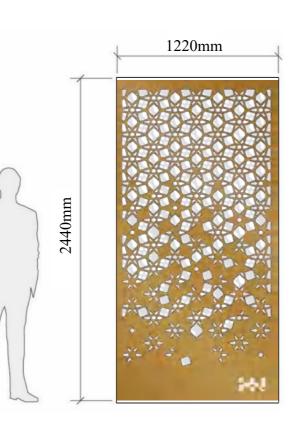

### Standard patterns

Available in over 80 standard 4'x 8' size patterns with the ability to customize the size and shape of the metal cuts to control the amount of light flow throughout the environment.