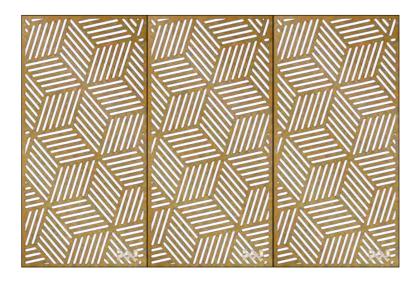

### Pattren-01

MATERIAL: Stainless steel sheet | Aluminum | Corten steel

**BORDER THICKNESS:** 1.5-3.0mm

### SIZE CHOICE:

2440mmX1220mm 3050mmX1220mm 2000mmX1000mm 3000mmX1500mm Customized

**APPLICATION:** Divider | Cladding |Ceiling |Column etc

**3-PANEL REPEAT** 