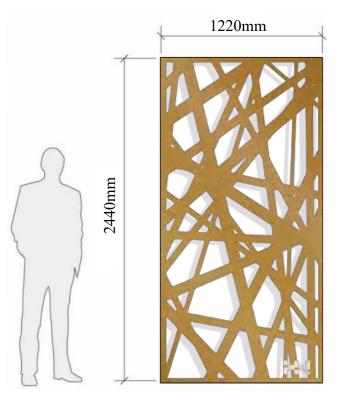

### Pattren-03

MATERIAL: Stainless steel sheet | Aluminum | Corten steel

**BORDER THICKNESS:** 1.5-3.0mm

#### SIZE CHOICE:

2440mmX1220mm 3050mmX1220mm 2000mmX1000mm 3000mmX1500mm Customized

**APPLICATION:** Divider | Cladding |Ceiling |Column etc

**3-PANEL REPEAT** 