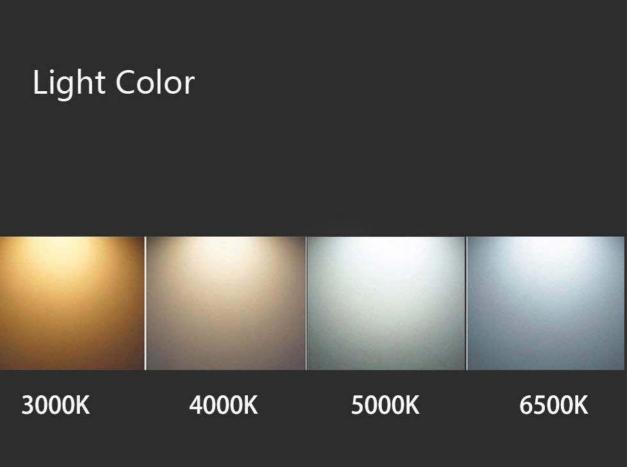

### Lighting:

Laser-cut panels allow light to pass through creating mood and ambiance ideal for every area. But if you want stunning lighting effects, you should consider adding back light to your laser-cut panel. Every screen, whether ready-made or custom-made, can have lighting added. With a small addition of lexan sheet and LED lights we can bring to life not just the screen but the whole room.