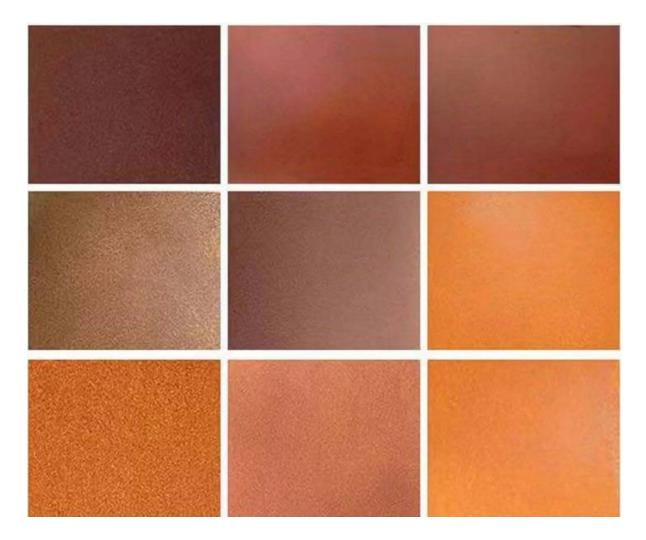

### Corten steel :

Corten Steel is a high strength weathering steel which forms a stable, attractive rust-like appearance when exposed to weather. The panels are suitable mostly for outdoor use with a variety of applications.

Unlike most metals, Corten or weathering steel is designed to form a rust patina when exposed to the weather elements. A layer of rust forms on the outer surface and acts as a protective coating. The color and extent of the rust effect depends on the elements it is exposed to, and will vary from panel to panel.