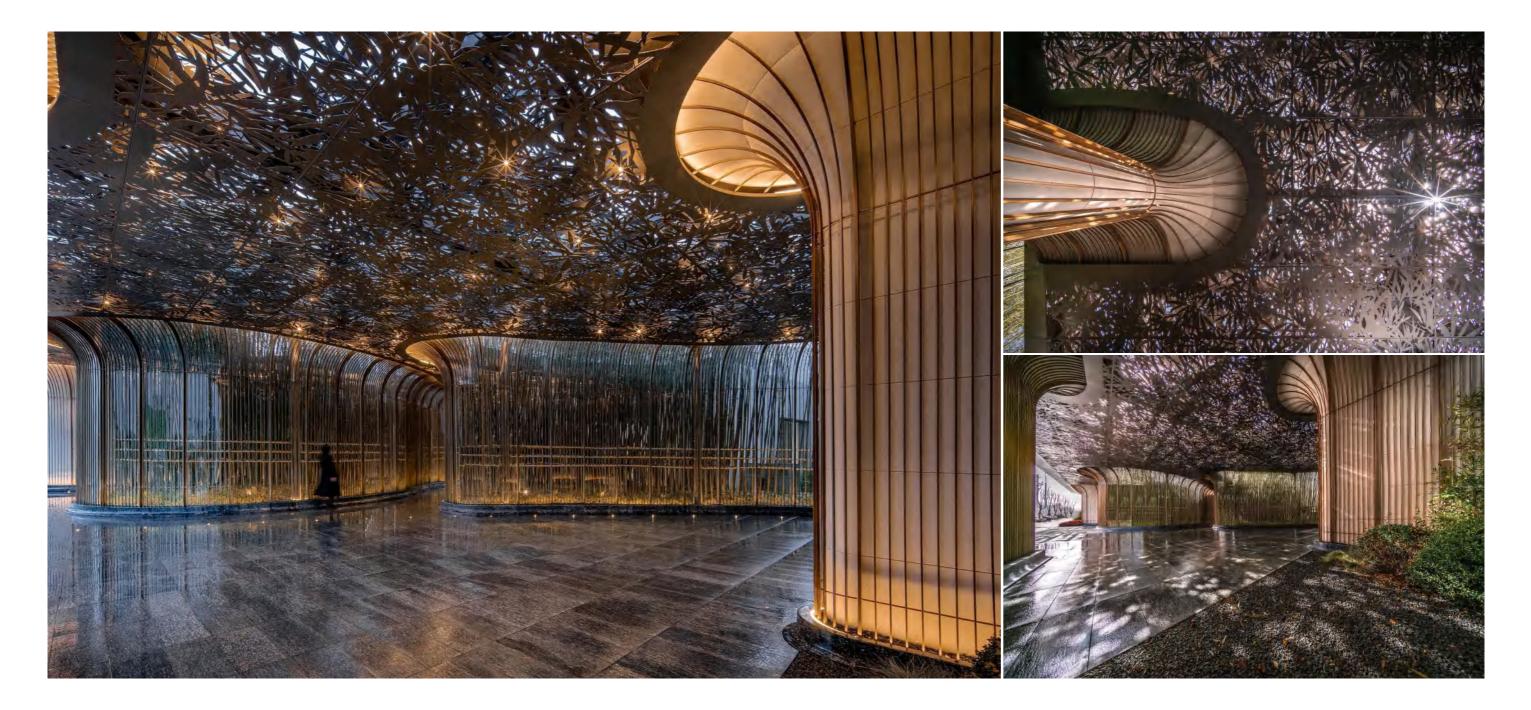

## Laser cut ceiling

The corridor of the main entrance cleverly use aluminum laser cur panels takes the natural form of the bamboo clusters to create a level of spatial "perspective". When the sun shines, a scene of walking in a bamboo forest was created, developing a connection between people, space and nature.

**Project: Bamboo Garden** Site: Zhen Zhou Design: S.P.I Landscape Design Co.,ltd. product: Ceiling Material:Aluminum laser cut sheet

Laser cut ceiling

Laser cut ceiling