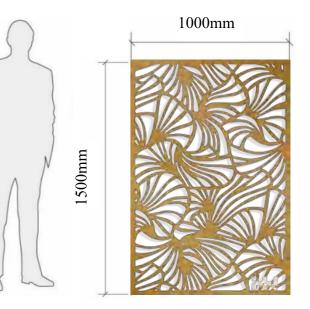

### Pattren-18

### Pattren-17

### MATERIAL: Stainless steel sheet | Aluminum | Corten steel

**BORDER THICKNESS:** 1.5-1.0mm

SIZE CHOICE: 1500mmX1000mm Customized

**APPLICATION:** Cladding | Divider |Ceiling |Column etc

**3-PANEL REPEAT** 