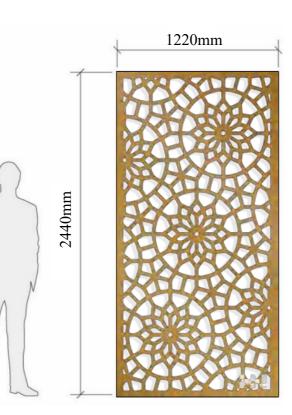

### Pattren-02

#### MATERIAL:

Stainless steel sheet | Aluminum | Corten steel

BORDER THICKNESS: 1.5-3.0mm

### SIZE CHOICE:

2440mmX1220mm 3050mmX1220mm 2000mmX1000mm 3000mmX1500mm Customized

### **APPLICATION:**

Divider | Cladding |Ceiling |Column etc

### **3-PANEL REPEAT**

Foshan H&N deco metal Co., Ltd,

hndecometal.com

-44-

Foshan H&N deco metal Co., Ltd,