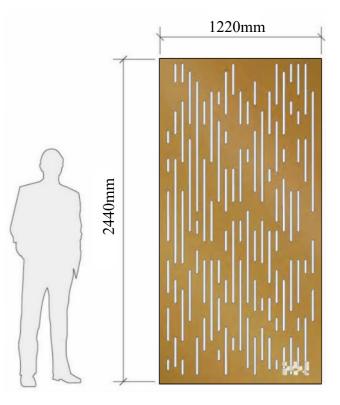

### Pattren-01

MATERIAL: Stainless steel sheet | Aluminum | Corten steel

**BORDER THICKNESS:** 1.5-3.0mm

### SIZE CHOICE:

2440mmX1220mm 3050mmX1220mm 2000mmX1000mm 3000mmX1500mm Customized

**APPLICATION:** Divider | Cladding |Ceiling |Column etc

**3-PANEL REPEAT** 