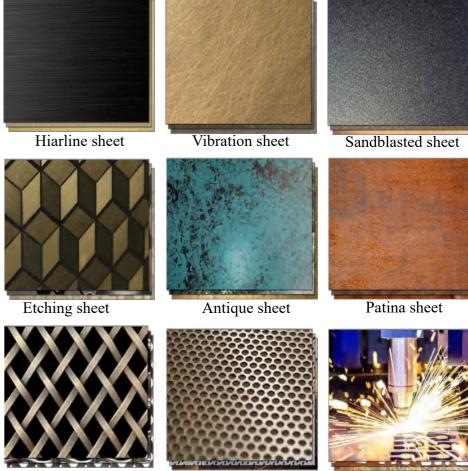

PRODUCT Stainless steel decorative sheet(coil) | Room divider | Metal ceiling | Wall cladding | Column cladding | Wall cabinet | Commercial entrance door | Metal logo etc.

SURFACE PROCESS Mirror polish | Brush | Sandblasted |Eatching | Perforated | Brass | Antique | Anti finger print(AFP)