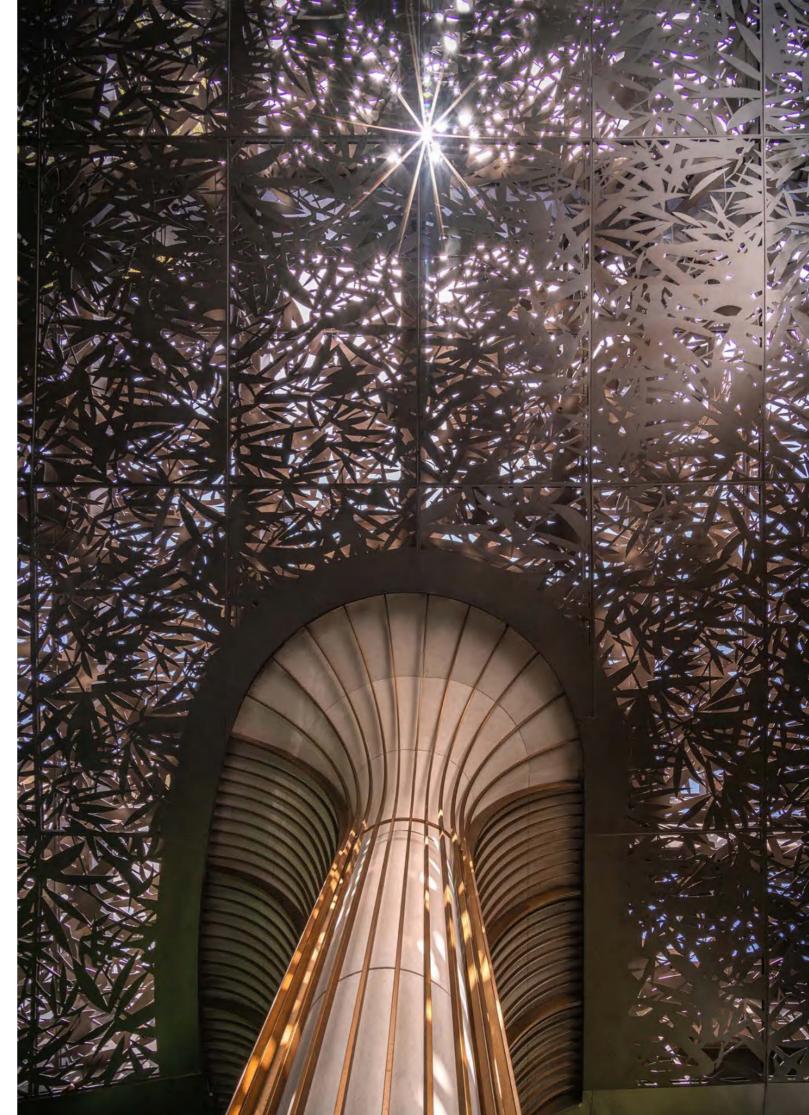

## Laser cut ceiling

The corridor of the main entrance cleverly use aluminum laser cur panels takes the natural form of the bamboo clusters to create a level of spatial "perspective". When the sun shines, a scene of walking in a bamboo forest was created, developing a connection between people, space and nature.

**Project: Bamboo Garden** Site: Zhen Zhou Design: S.P.I Landscape Design Co.,ltd. product: Ceiling Material:Aluminum laser cut sheet

Laser cut ceiling

Laser cut ceiling