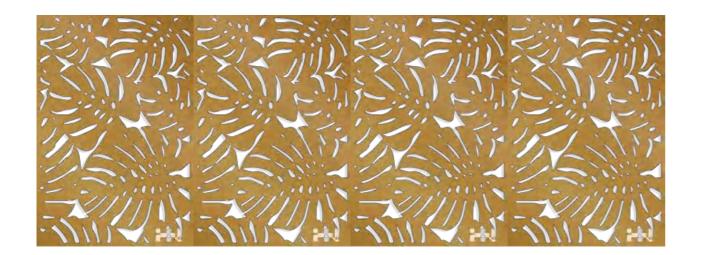

### Pattren-01

MATERIAL: Stainless steel sheet | Aluminum | Corten steel

**BORDER THICKNESS:** 1.5-3.0mm

### SIZE CHOICE:

2440mmX1220mm 3050mmX1220mm 2000mmX1000mm 3000mmX1500mm Customized

**APPLICATION:** Divider | Cladding |Ceiling |Column etc

**3-PANEL REPEAT** 