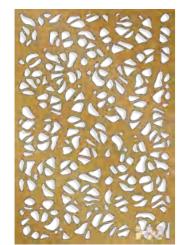

### Pattren-01

MATERIAL: Stainless steel sheet | Aluminum | Corten steel

**BORDER THICKNESS:** 1.5-3.0mm

### SIZE CHOICE:

2440mmX1220mm 3050mmX1220mm 2000mmX1000mm 3000mmX1500mm Customized

**APPLICATION:** Divider | Cladding |Ceiling |Column etc

**3-PANEL REPEAT** 